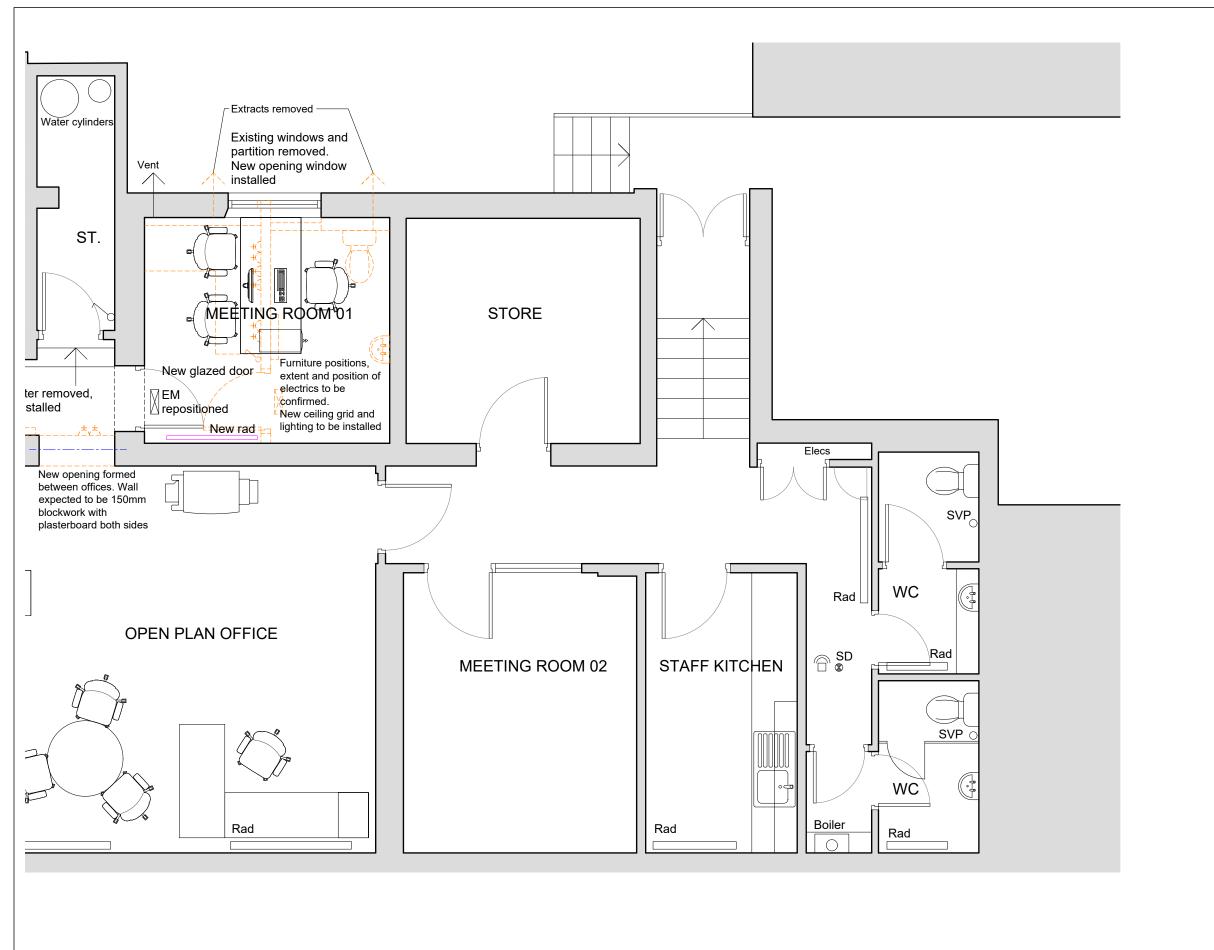

## © COPYRIGHT ALBYN ARCHITECTS LTD

DO NOT SCALE OFF THIS DRAWING

All dimensions, spot levels and existing positions to be checked on site by

Contractor prior to construction. Any discrepancies to be reported.

Drawings to be read & fully understood before work commences.

IF IN DOUBT - ASK.

| NORTHWOOD SALES & LETTINGS             | Date<br>DEC 2     |
|----------------------------------------|-------------------|
| Address<br>57-59 HIGH STREET, BANCHORY | Scale (A3<br>1:50 |
| Project OFFICE ALTERATIONS             | Project Re        |
| Drawing Title GROUND FLOOR PLAN 2 of 2 | Dwg no            |