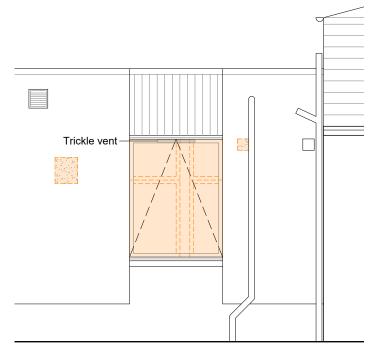

## WINDOW (west elevation)

New PVCu window, grey, to replace existing.

#### WALL

Existing vents to be removed, as indicated. Wall to be infilled, made good and rendered, to match existing.

# **WEST ELEVATION**

**SOUTH ELEVATION**