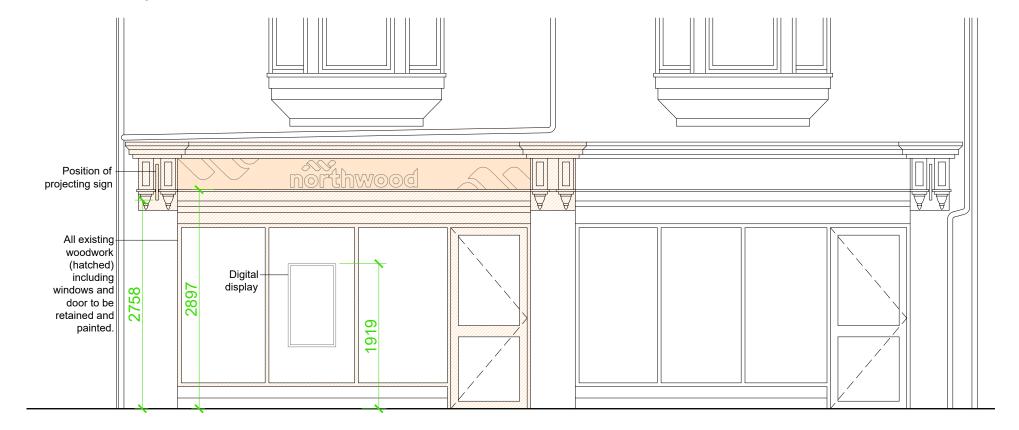

#### SIGNAGE

New 3mm powder coated aluminium signage on fascia with acrylic projecting back-lit lettering.

Refer to drawing N018 Fascia Signage for details of fascia signage and method of fixing to building.

Projecting signs, where indicated.

Refer to drawing N018 Projecting Signage for details of proposed projecting signage.

#### WINDOW / DOOR FRAMES

Existing timber windows, door and woodwork on south elevation to be retained and painted, as shown on drawing N018 Northwood Manifestations.

## MANIFESTATIONS

Refer to drawing N018 Northwood Manifestations for details of manifestations.