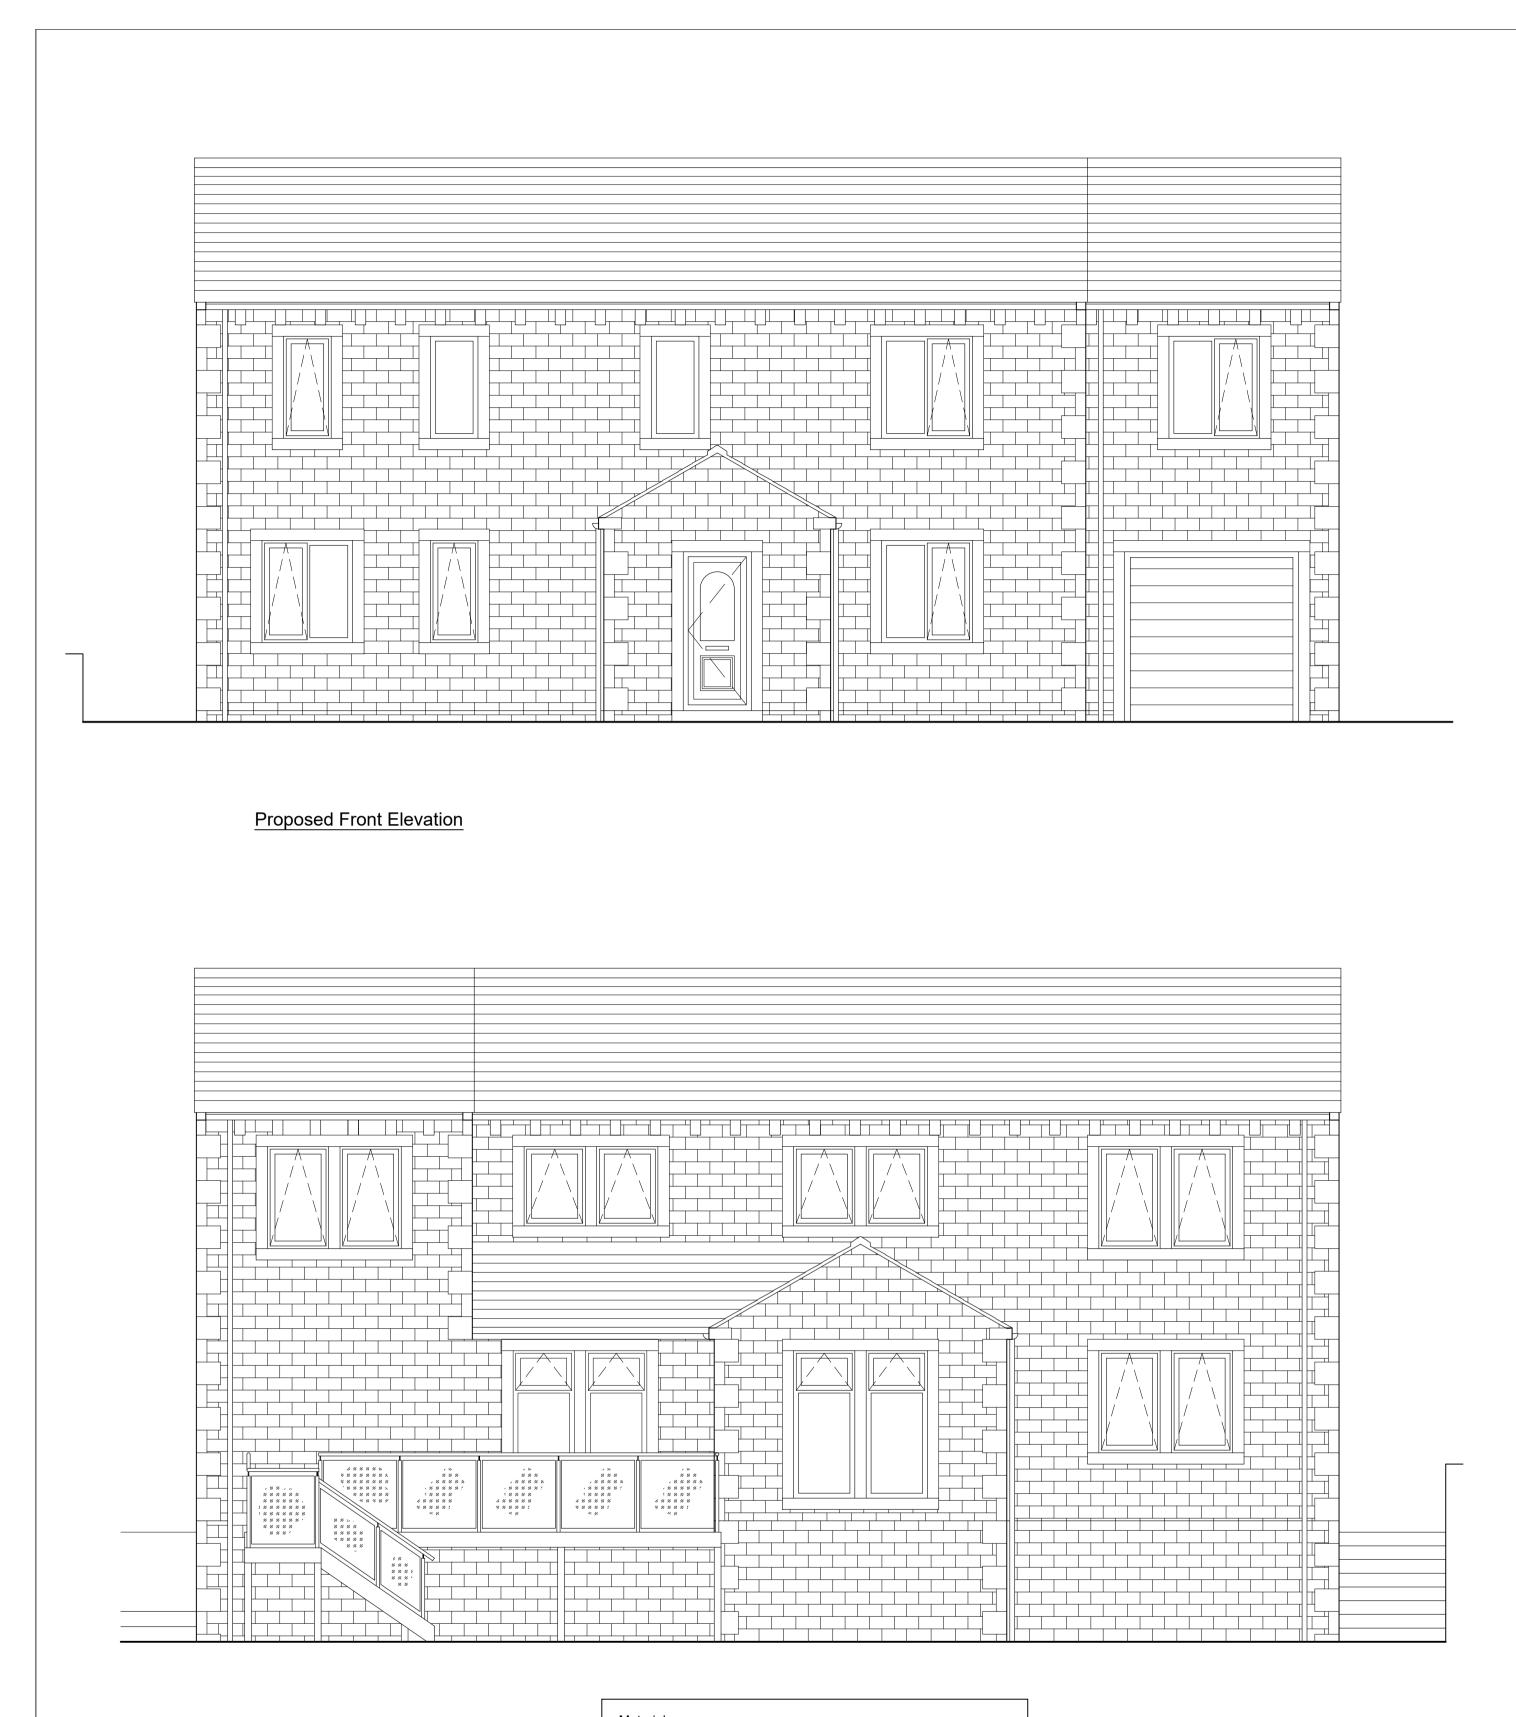

Proposed Rear Elevation

<u>Materials</u> Decking - Composite decking boards, colour to be natural wood. Balustrade - Stainless steel and glass.

Proposed Side Elevation

| Rev.                                                                                                                                                                              | Ву           | Date | Details           |            | Chkd |
|-----------------------------------------------------------------------------------------------------------------------------------------------------------------------------------|--------------|------|-------------------|------------|------|
| Drawing Status                                                                                                                                                                    |              |      | PLANNING          |            |      |
| Structural<br>Design<br>Unit 7, Chestnut Farm, Corkhill Lane, Normanton, Southwell, Nottinghamshire, NG25 OPR<br>Tel: 01636 812430 e-mail: skythreestructuraldesign@hotmail.co.uk |              |      |                   |            |      |
| Client                                                                                                                                                                            |              |      |                   |            |      |
| Mr & Mrs A. Armitage                                                                                                                                                              |              |      |                   |            |      |
|                                                                                                                                                                                   |              |      |                   |            |      |
| Project                                                                                                                                                                           |              |      |                   |            |      |
| Proposed Decking,                                                                                                                                                                 |              |      |                   |            |      |
| 61 Shibden Head Lane, Queensbury                                                                                                                                                  |              |      |                   |            |      |
| Title                                                                                                                                                                             |              |      |                   |            |      |
| Proposed Elevations                                                                                                                                                               |              |      |                   |            |      |
|                                                                                                                                                                                   |              |      |                   |            |      |
| Scale (A1) Drawn by. Drg No                                                                                                                                                       |              |      |                   |            |      |
|                                                                                                                                                                                   | 50           | )    | AJB               | Drg. No.   |      |
| Date<br>Apr                                                                                                                                                                       | e.<br>ril 20 | 24   | Checked by.<br>AB | - S0331/04 |      |