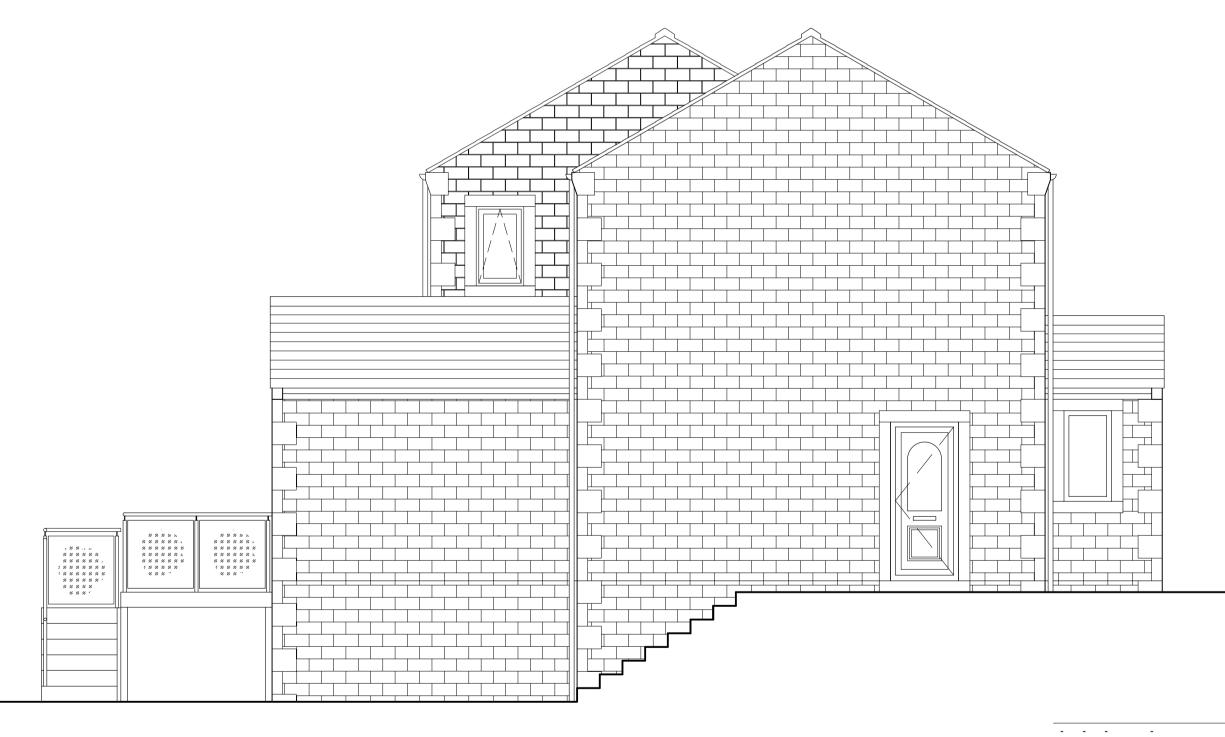

Proposed Rear Elevation

<u>Materials</u> Decking - Composite decking boards, colour to be natural wood. Balustrade - Stainless steel and glass.

Proposed Side Elevation

| Rev.                                                                                                                                                                              | Ву           | Date | Details           |            | Chkd |
|-----------------------------------------------------------------------------------------------------------------------------------------------------------------------------------|--------------|------|-------------------|------------|------|
| Drawing Status                                                                                                                                                                    |              |      | PLANNING          |            |      |
| Structural<br>Design<br>Unit 7, Chestnut Farm, Corkhill Lane, Normanton, Southwell, Nottinghamshire, NG25 OPR<br>Tel: 01636 812430 e-mail: skythreestructuraldesign@hotmail.co.uk |              |      |                   |            |      |
| Client                                                                                                                                                                            |              |      |                   |            |      |
| Mr & Mrs A. Armitage                                                                                                                                                              |              |      |                   |            |      |
|                                                                                                                                                                                   |              |      |                   |            |      |
| Project                                                                                                                                                                           |              |      |                   |            |      |
| Proposed Decking,                                                                                                                                                                 |              |      |                   |            |      |
| 61 Shibden Head Lane, Queensbury                                                                                                                                                  |              |      |                   |            |      |
| Title                                                                                                                                                                             |              |      |                   |            |      |
| Proposed Elevations                                                                                                                                                               |              |      |                   |            |      |
|                                                                                                                                                                                   |              |      |                   |            |      |
| Scale (A1) Drawn by. Drg No                                                                                                                                                       |              |      |                   |            |      |
|                                                                                                                                                                                   | 50           | )    | AJB               | Drg. No.   |      |
| Date<br>Apr                                                                                                                                                                       | e.<br>ril 20 | 24   | Checked by.<br>AB | - S0331/04 |      |