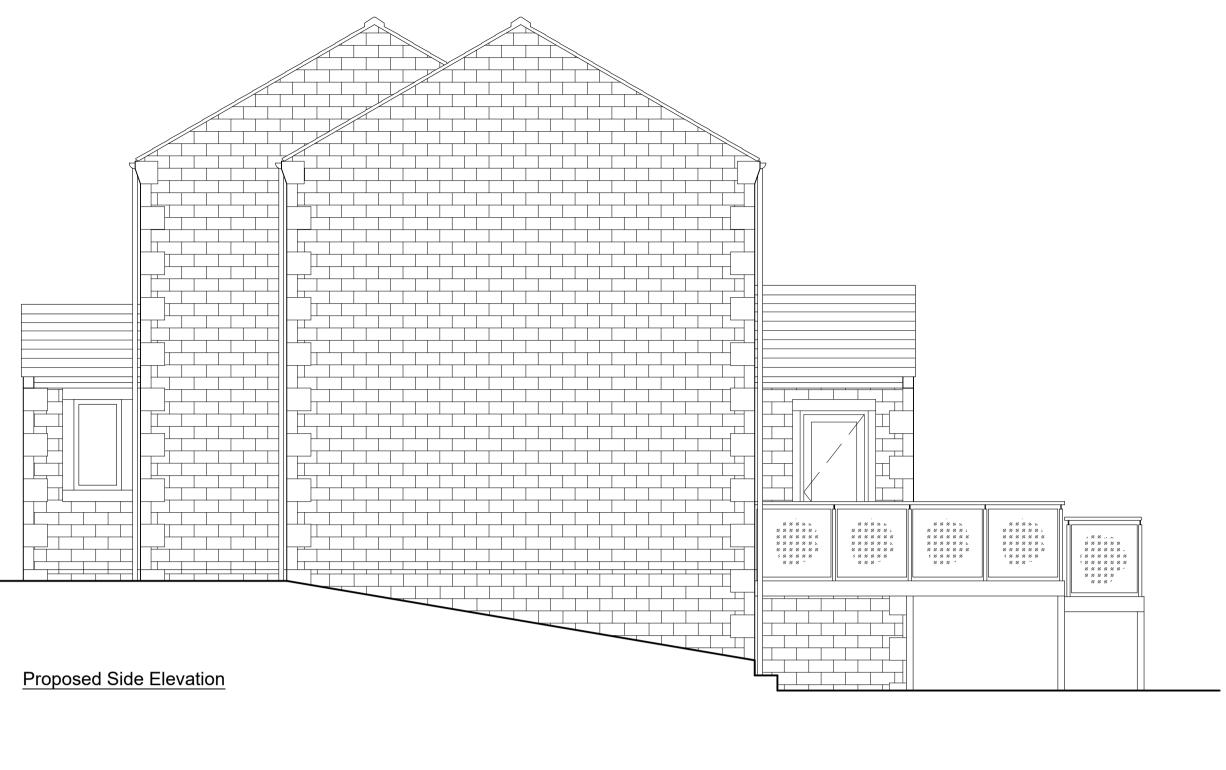

Proposed Rear Elevation

<u>Materials</u> Decking - Composite decking boards, colour to be natural wood. Balustrade - Stainless steel and glass.

Proposed Side Elevation

| Rev.                                                                                                                                                                              | Ву           | Date | Details           |            | Chkd |
|-----------------------------------------------------------------------------------------------------------------------------------------------------------------------------------|--------------|------|-------------------|------------|------|
| Drawing Status                                                                                                                                                                    |              |      | PLANNING          |            |      |
| Structural<br>Design<br>Unit 7, Chestnut Farm, Corkhill Lane, Normanton, Southwell, Nottinghamshire, NG25 OPR<br>Tel: 01636 812430 e-mail: skythreestructuraldesign@hotmail.co.uk |              |      |                   |            |      |
| Client                                                                                                                                                                            |              |      |                   |            |      |
| Mr & Mrs A. Armitage                                                                                                                                                              |              |      |                   |            |      |
|                                                                                                                                                                                   |              |      |                   |            |      |
| Project                                                                                                                                                                           |              |      |                   |            |      |
| Proposed Decking,                                                                                                                                                                 |              |      |                   |            |      |
| 61 Shibden Head Lane, Queensbury                                                                                                                                                  |              |      |                   |            |      |
| Title                                                                                                                                                                             |              |      |                   |            |      |
| Proposed Elevations                                                                                                                                                               |              |      |                   |            |      |
|                                                                                                                                                                                   |              |      |                   |            |      |
| Scale (A1) Drawn by. Drg No                                                                                                                                                       |              |      |                   |            |      |
|                                                                                                                                                                                   | 50           | )    | AJB               | Drg. No.   |      |
| Date<br>Apr                                                                                                                                                                       | e.<br>ril 20 | 24   | Checked by.<br>AB | - S0331/04 |      |