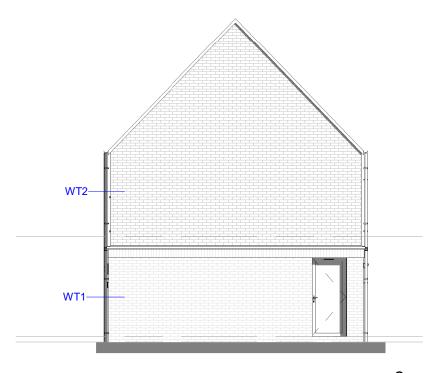

### Left Elevation.

1:100

## Materials Key

| ELEMENT                         | DESCRIPTION                                                            | COLOUR                                                             |
|---------------------------------|------------------------------------------------------------------------|--------------------------------------------------------------------|
| Wall Type 1<br>(WT1)            | Brick                                                                  | Varies across site.<br>See Design & Acces<br>Statement for details |
| Wall Type 2<br>(WT2)            | Engineering Brick with inset feature where indicated                   | Dark Grey                                                          |
| Wall Type 3<br>(WT3)            | Brick                                                                  | Grey                                                               |
| Roof                            | Tiles                                                                  | Dark Grey                                                          |
| Windows                         | Varies across site.<br>See Design &<br>Access Statement<br>for details | Dark Grey                                                          |
| Front Door                      | Painted Hardwood                                                       | Varies across site.<br>See Design & Acces<br>Statement for detail  |
| Railings                        | Painted Mild Steel                                                     | Dark Grey                                                          |
| Flashings and cills to cladding | PPC Aluminium                                                          | Dark Grey                                                          |
| Rainwater<br>Goods              | Plastic round<br>RWPs, hoppers and<br>half round guttering             | Dark Grey                                                          |