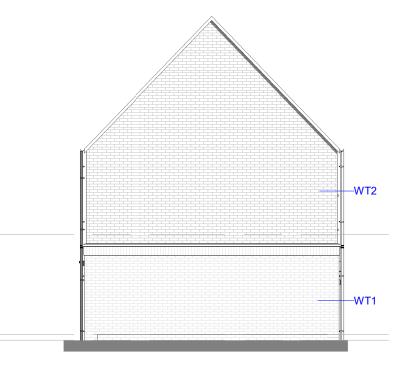

## Materials Key

| ELEMENT                         | DESCRIPTION                                                            | COLOUR                                                             |
|---------------------------------|------------------------------------------------------------------------|--------------------------------------------------------------------|
| Wall Type 1<br>(WT1)            | Brick                                                                  | Varies across site.<br>See Design & Acces<br>Statement for details |
| Wall Type 2<br>(WT2)            | Engineering Brick with inset feature where indicated                   | Dark Grey                                                          |
| Wall Type 3<br>(WT3)            | Brick                                                                  | Grey                                                               |
| Roof                            | Tiles                                                                  | Dark Grey                                                          |
| Windows                         | Varies across site.<br>See Design &<br>Access Statement<br>for details | Dark Grey                                                          |
| Front Door                      | Painted Hardwood                                                       | Varies across site.<br>See Design & Acces<br>Statement for detail  |
| Railings                        | Painted Mild Steel                                                     | Dark Grey                                                          |
| Flashings and cills to cladding | PPC Aluminium                                                          | Dark Grey                                                          |
| Rainwater<br>Goods              | Plastic round<br>RWPs, hoppers and<br>half round guttering             | Dark Grey                                                          |