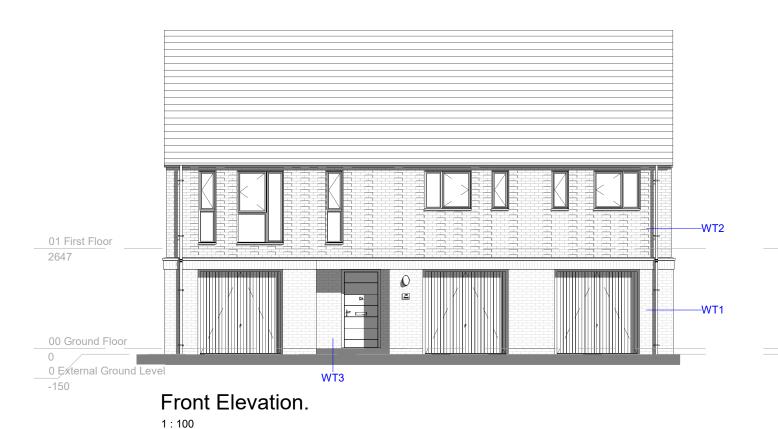

## Materials Key

| ELEMENT                         | DESCRIPTION                                                            | COLOUR                                                             |
|---------------------------------|------------------------------------------------------------------------|--------------------------------------------------------------------|
| Wall Type 1<br>(WT1)            | Brick                                                                  | Varies across site.<br>See Design & Acces<br>Statement for details |
| Wall Type 2<br>(WT2)            | Engineering Brick with inset feature where indicated                   | Dark Grey                                                          |
| Wall Type 3<br>(WT3)            | Brick                                                                  | Grey                                                               |
| Roof                            | Tiles                                                                  | Dark Grey                                                          |
| Windows                         | Varies across site.<br>See Design &<br>Access Statement<br>for details | Dark Grey                                                          |
| Front Door                      | Painted Hardwood                                                       | Varies across site.<br>See Design & Acces<br>Statement for detail  |
| Railings                        | Painted Mild Steel                                                     | Dark Grey                                                          |
| Flashings and cills to cladding | PPC Aluminium                                                          | Dark Grey                                                          |
| Rainwater<br>Goods              | Plastic round<br>RWPs, hoppers and<br>half round guttering             | Dark Grey                                                          |

# -WT2 01 First Floor 2647 00 Ground Floo 0 External Ground Level -150

Rear Elevation.

1:100

Right Elevation.

rev | date | name | chk | note