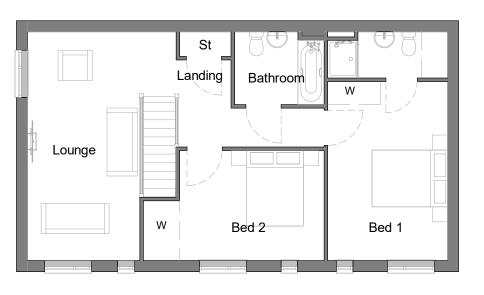

Ground Floor.

1:100

First Floor.

1:100

| Area Schedule - Sales |                      |            |  |
|-----------------------|----------------------|------------|--|
| Name                  | Area                 | Area Sq Ft |  |
| Ground Floor GIA      | 22.71 m <sup>2</sup> | 244.45 SF  |  |
| First Floor GIA       | 67.35 m <sup>2</sup> | 724.96 SF  |  |
|                       | 90.06 m <sup>2</sup> | 969.41 SF  |  |

NDSS Minimum for 2 Storey 2B4P is 79m<sup>2</sup>

Tenure: OM

| NDSS Bedroom Schedule |          |                          |
|-----------------------|----------|--------------------------|
| Name                  | Area     | NDSS Minimum             |
| Bed 1                 | 15.04 m² | 11.5m <sup>2</sup> Total |
| Bed 2                 | 12.67 m² | 11.5m <sup>2</sup> Total |