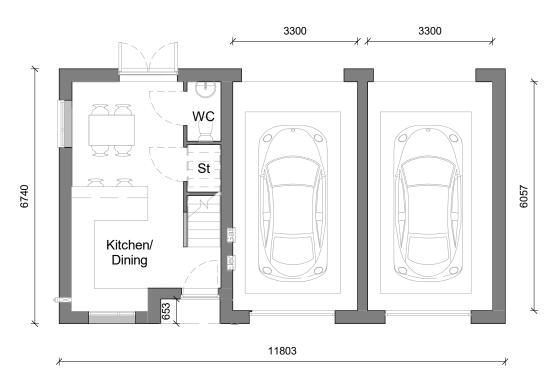

Ground Floor.

1:100

First Floor.

1:100

| Area Schedule - Sales |                      |            |  |
|-----------------------|----------------------|------------|--|
| Name                  | Area                 | Area Sq Ft |  |
| Ground Floor GIA      | 22.71 m <sup>2</sup> | 244.45 SF  |  |
| First Floor GIA       | 67.35 m <sup>2</sup> | 724.96 SF  |  |
|                       | 90.06 m <sup>2</sup> | 969.41 SF  |  |

| Store Schedule |                     |  |
|----------------|---------------------|--|
| Name           | Area                |  |
| St<br>St       | 0.89 m²             |  |
| St             | 1.13 m²             |  |
|                | 2.02 m <sup>2</sup> |  |

NDSS Minimum for 2 Storey 2B4P is 2m<sup>2</sup>