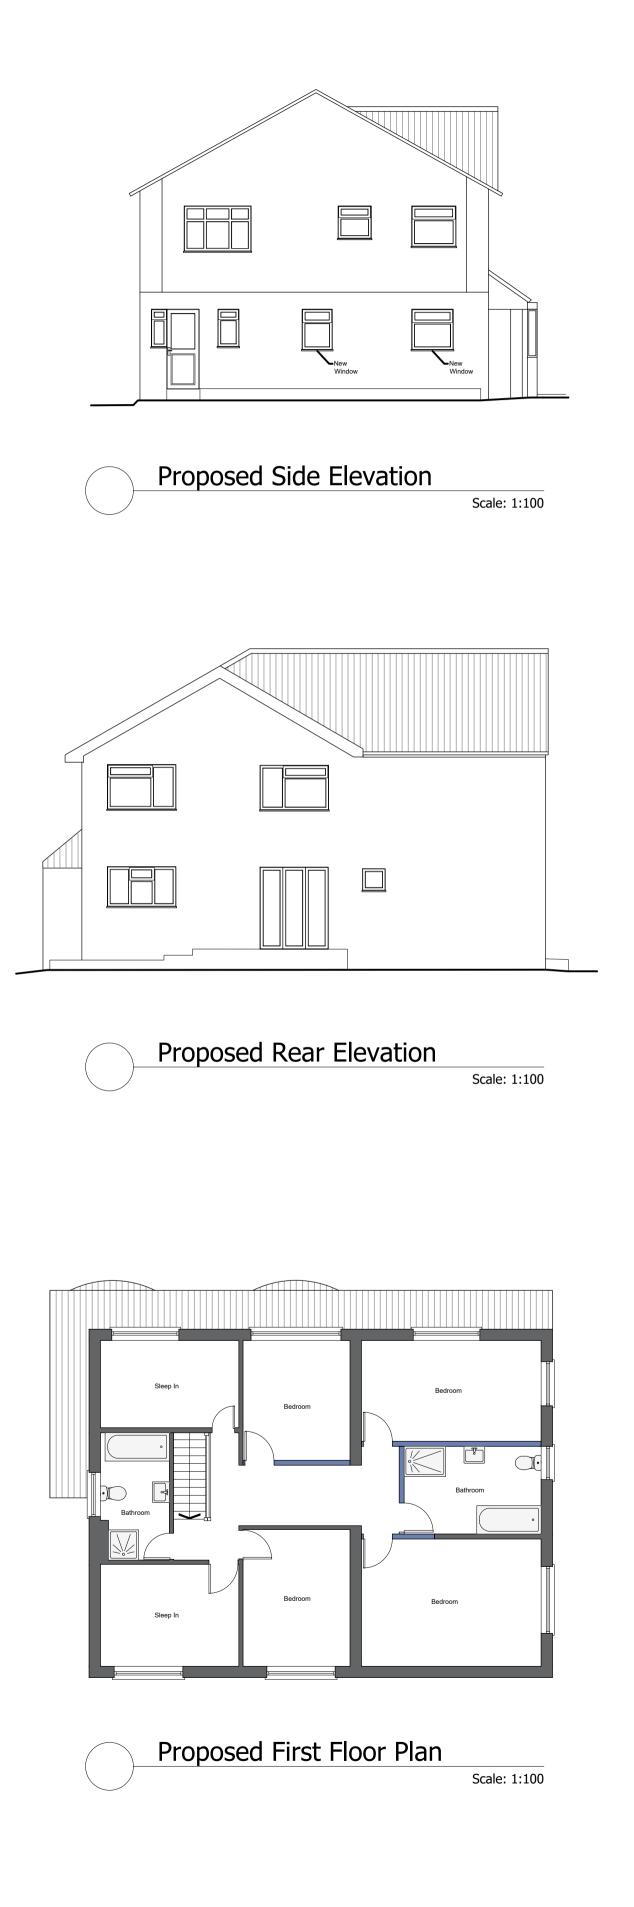

## Client

Compass Children's Homes

Proposed Floor Plans and Elevations

Drawing No. 1729-A120 Status

PLANNING

03/04/2024

Date

<sub>Scale</sub> 1:100 @ A1