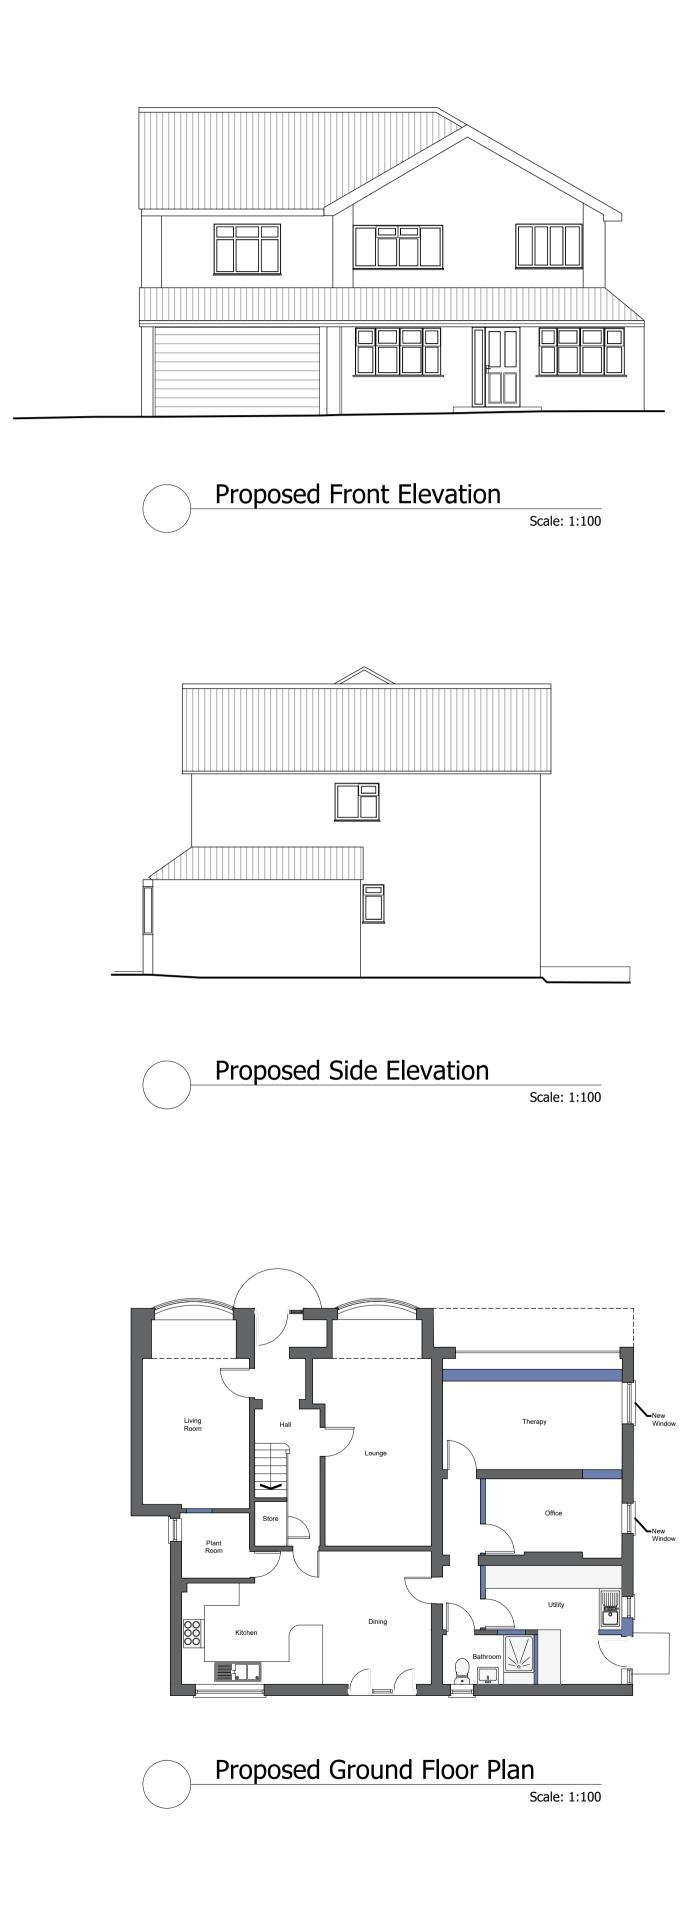

## Client

Compass Children's Homes

Proposed Floor Plans and Elevations

Drawing No. 1729-A120 Status

PLANNING

03/04/2024

Date

<sub>Scale</sub> 1:100 @ A1