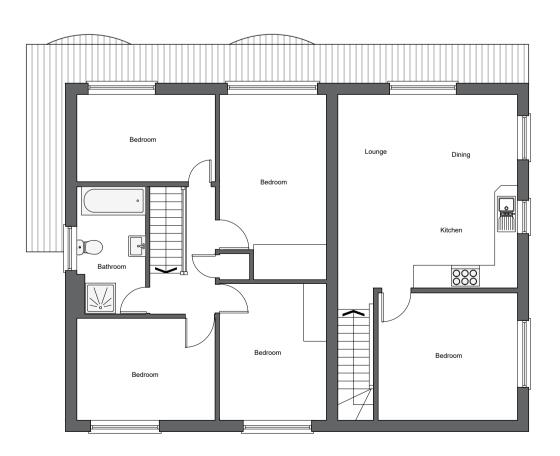

Scale: 1:100

Existing First Floor Plan

Scale: 1:100

Project Title

3 Stanley Road South Banfleet Essex SS7 3EL

General Notes

commence.

the works.