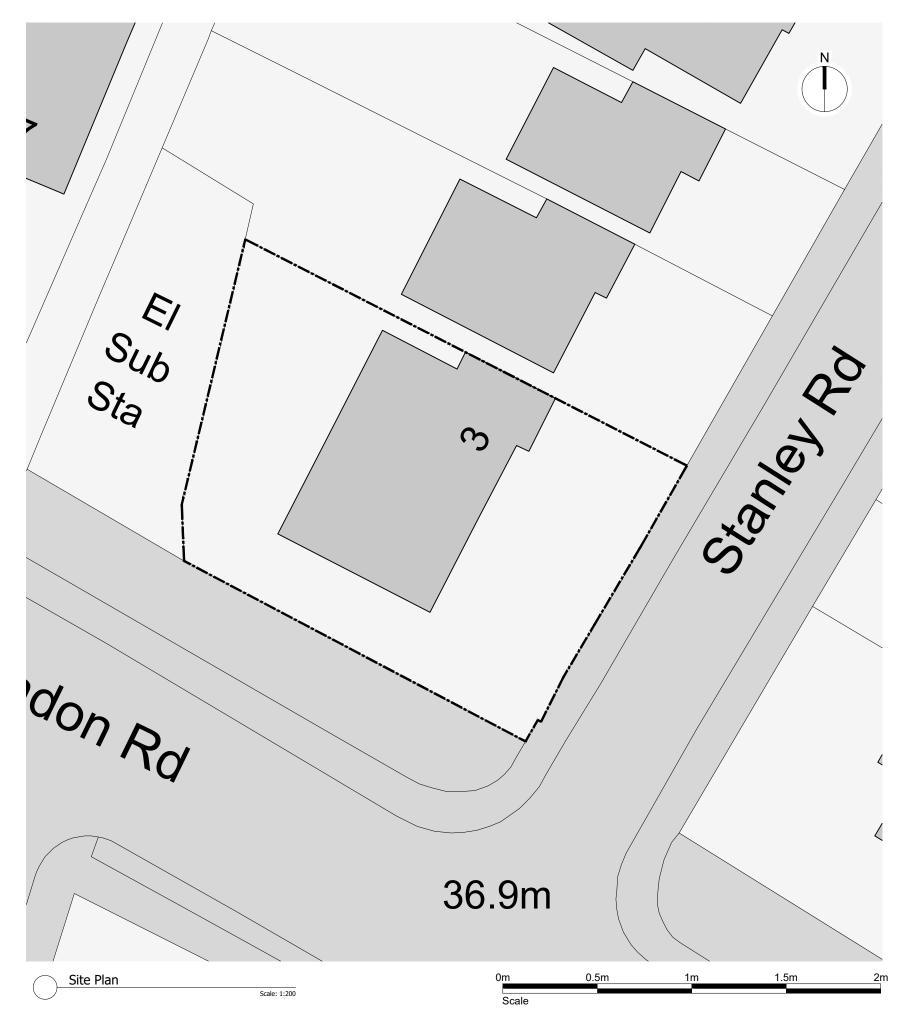

# Legend

**Location Plan** 

# Application boundary

Scale: 1:1250 75m\_ 50m 100m 125m

Scale

3 Stanley Road South Banfleet Essex SS7 3EL

Compass Children's Homes

Location and site plan

1:1250 @ A3 06/02/2024