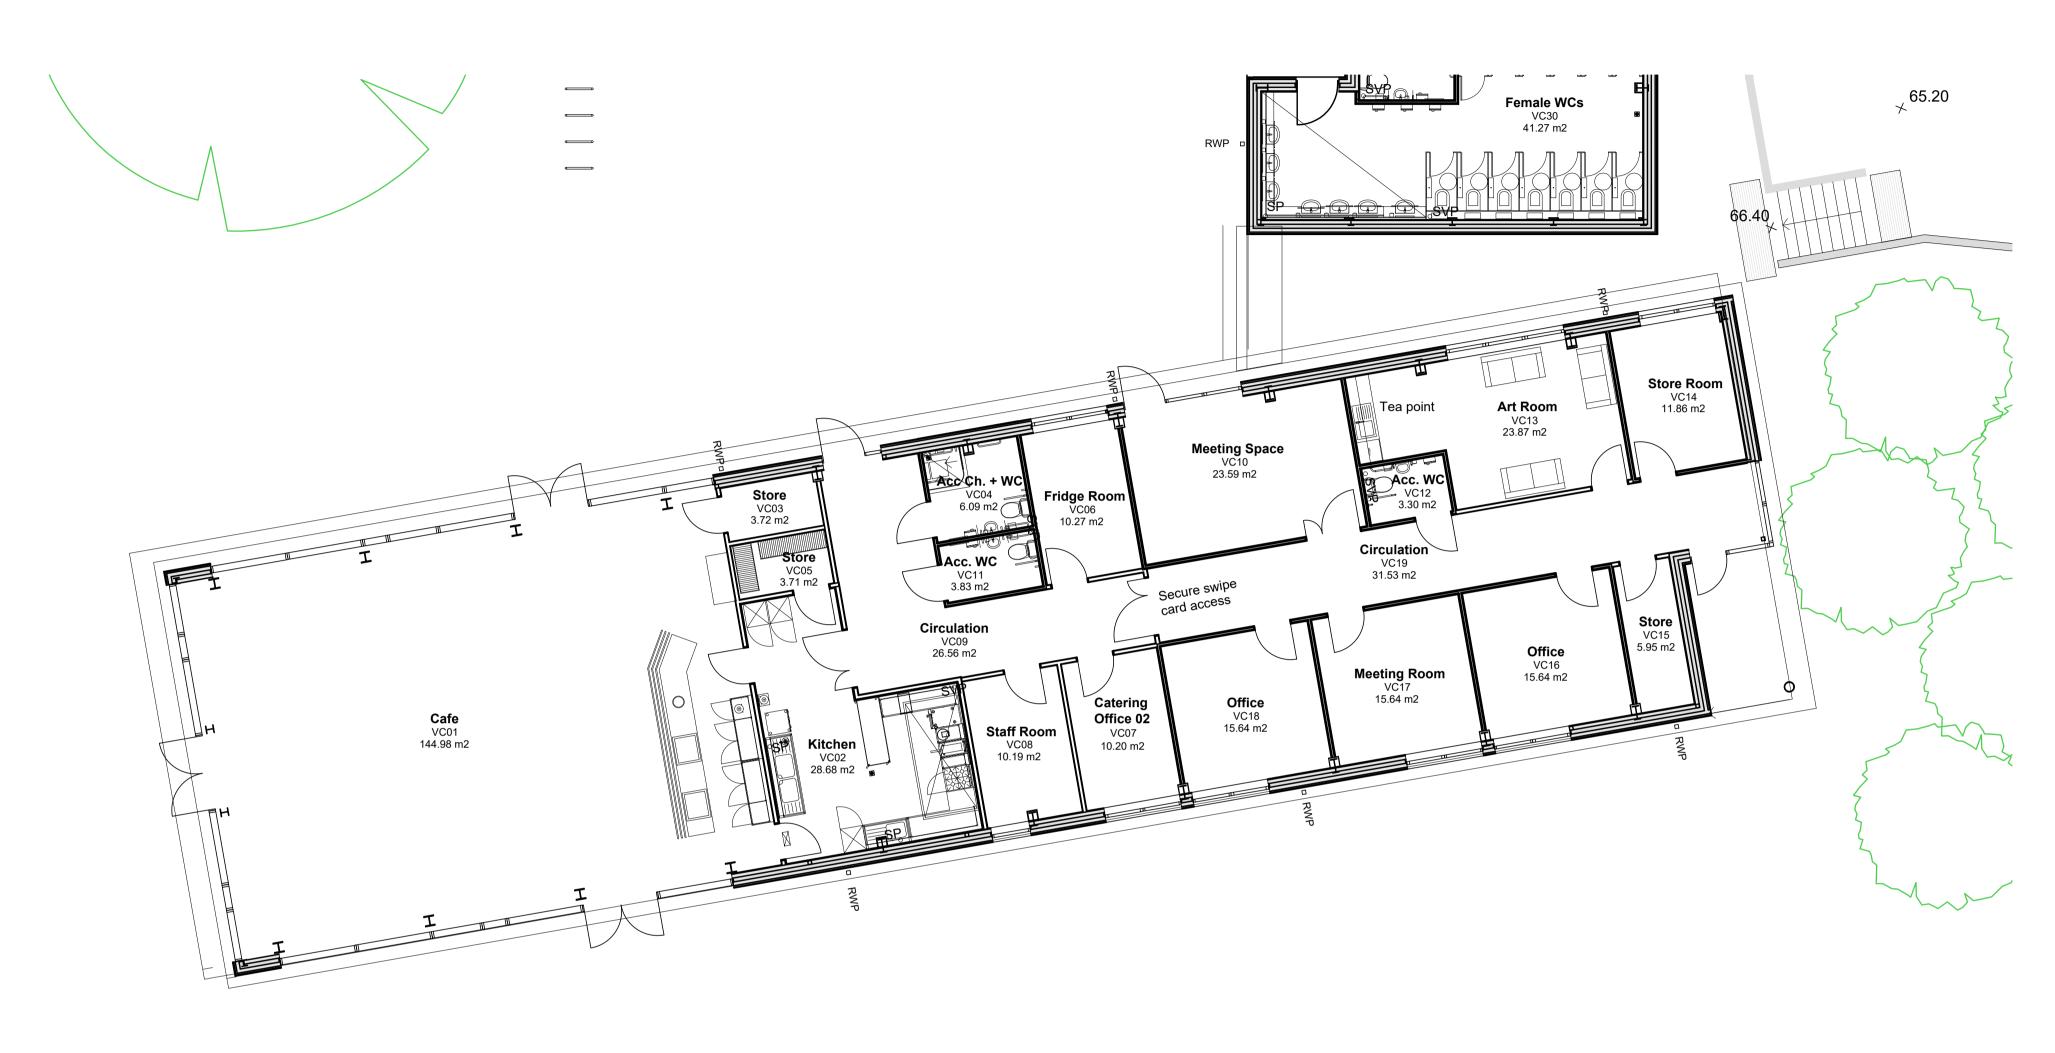

© Copyright Livemore

lines indicate hidden or high level elements

line indicates boundary lines of site demise

EXISTING PART GROUND FLOOR PLAN scale 1:100

18/04/2024 16/04/2024 scales updated scales updated PLANNING APPLICATION ISSUE 03/04/2024 **EXISTING ROOF PLAN** Amendment SCALE 1:200

Livemore

THE SALVATION ARMY

Project
HADLEIGH FARM AND COUNTRY PARK VISITOR CENTRE, CHAPEL LANE HADLEIGH, ESSEX, SS7 2PP

EXISTING PART GROUND FLOOR PLAN AND ROOF PLAN

Drawn by: DO

Date: 21/03/2024

Drg. No.: 17825-02