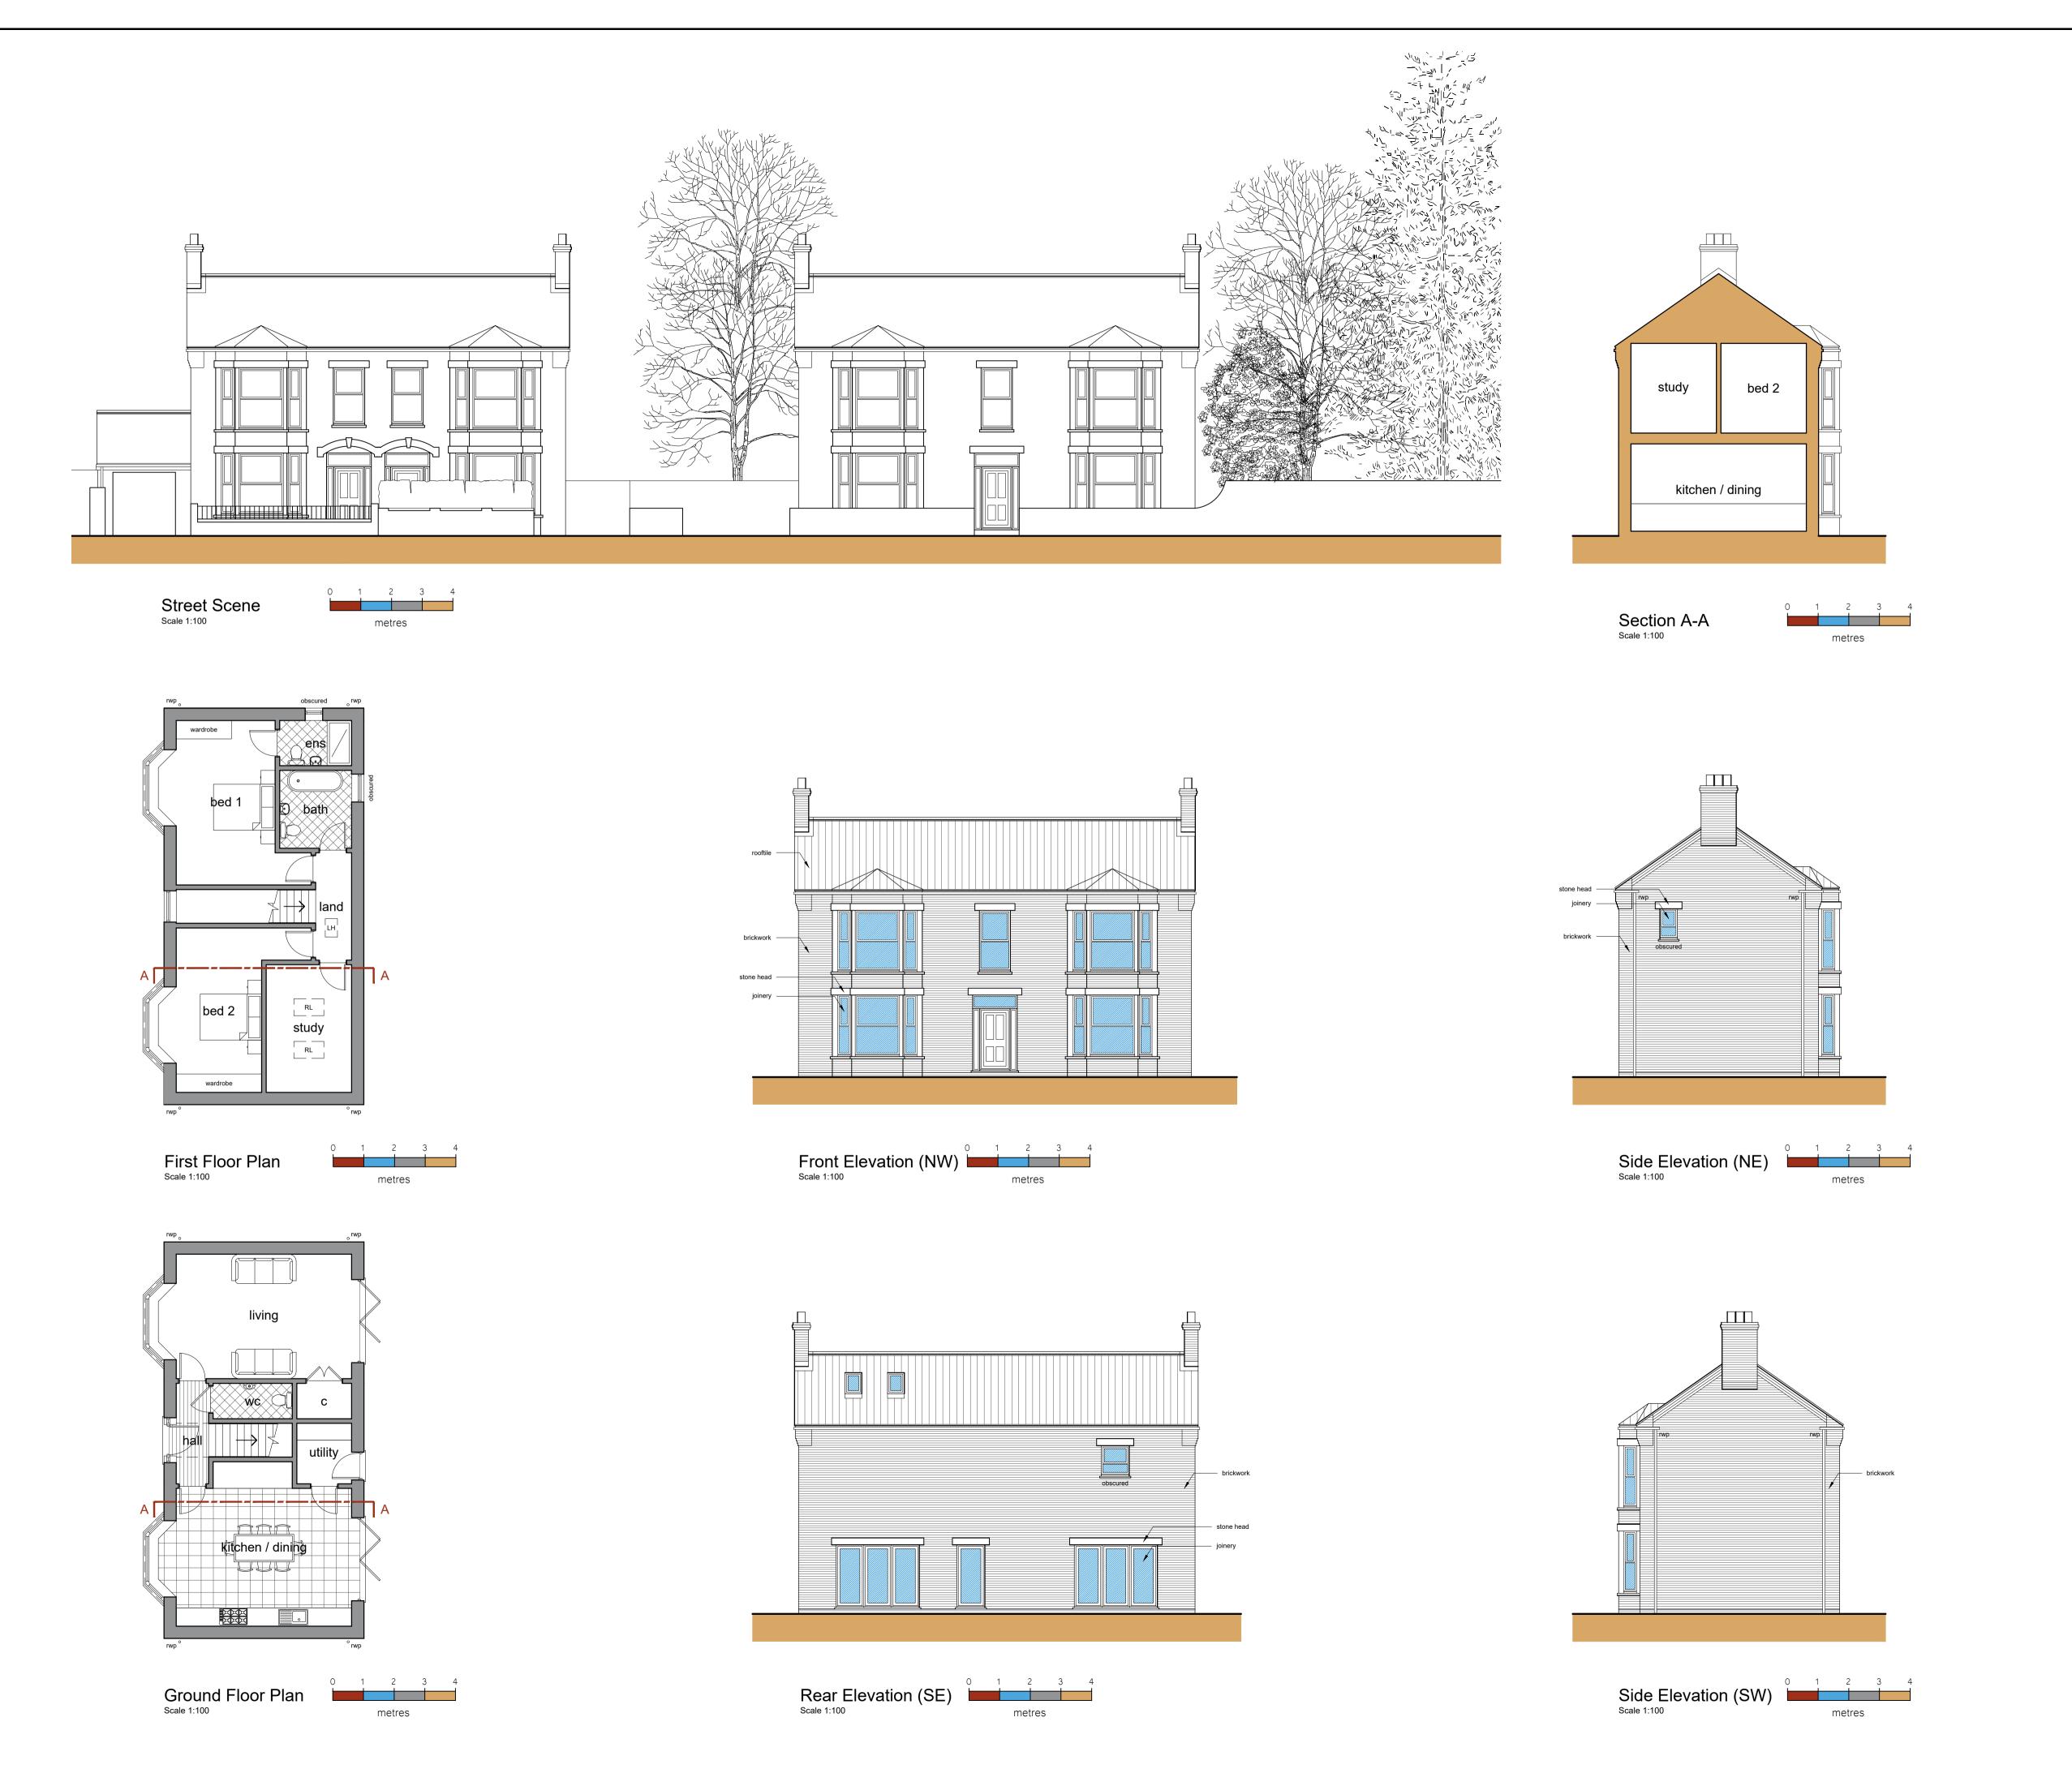

General Notes

1. All dimensions are shown in 'mm' unless otherwise stated.
2. The contractor, sub-contractors and suppliers must verify all dimensions on site prior to the commencement of any work.
3. This drawing is to be read in conjunction with all relevant engineers and specialist sub-contractors drawings and specifications.
4. Any discrepancies are to be brought to the designers attention.

FOR APPROVAL

Swann Edwards Architecture Limited, Black Barn, Fen Road, Guyhirn, Wisbech, Cambs. PE13 4AA t 01945 450694 e info@swannedwards.co.uk w www.swannedwards.co.uk

Proposed Dwelling, Land to the Rear of 11 Clarkson Avenue, Wisbech, PE13 2EN For: Mr Hammond

> Drawing Title
> Planning Drawing Floor Plans, Elevations and Sections

Checked by