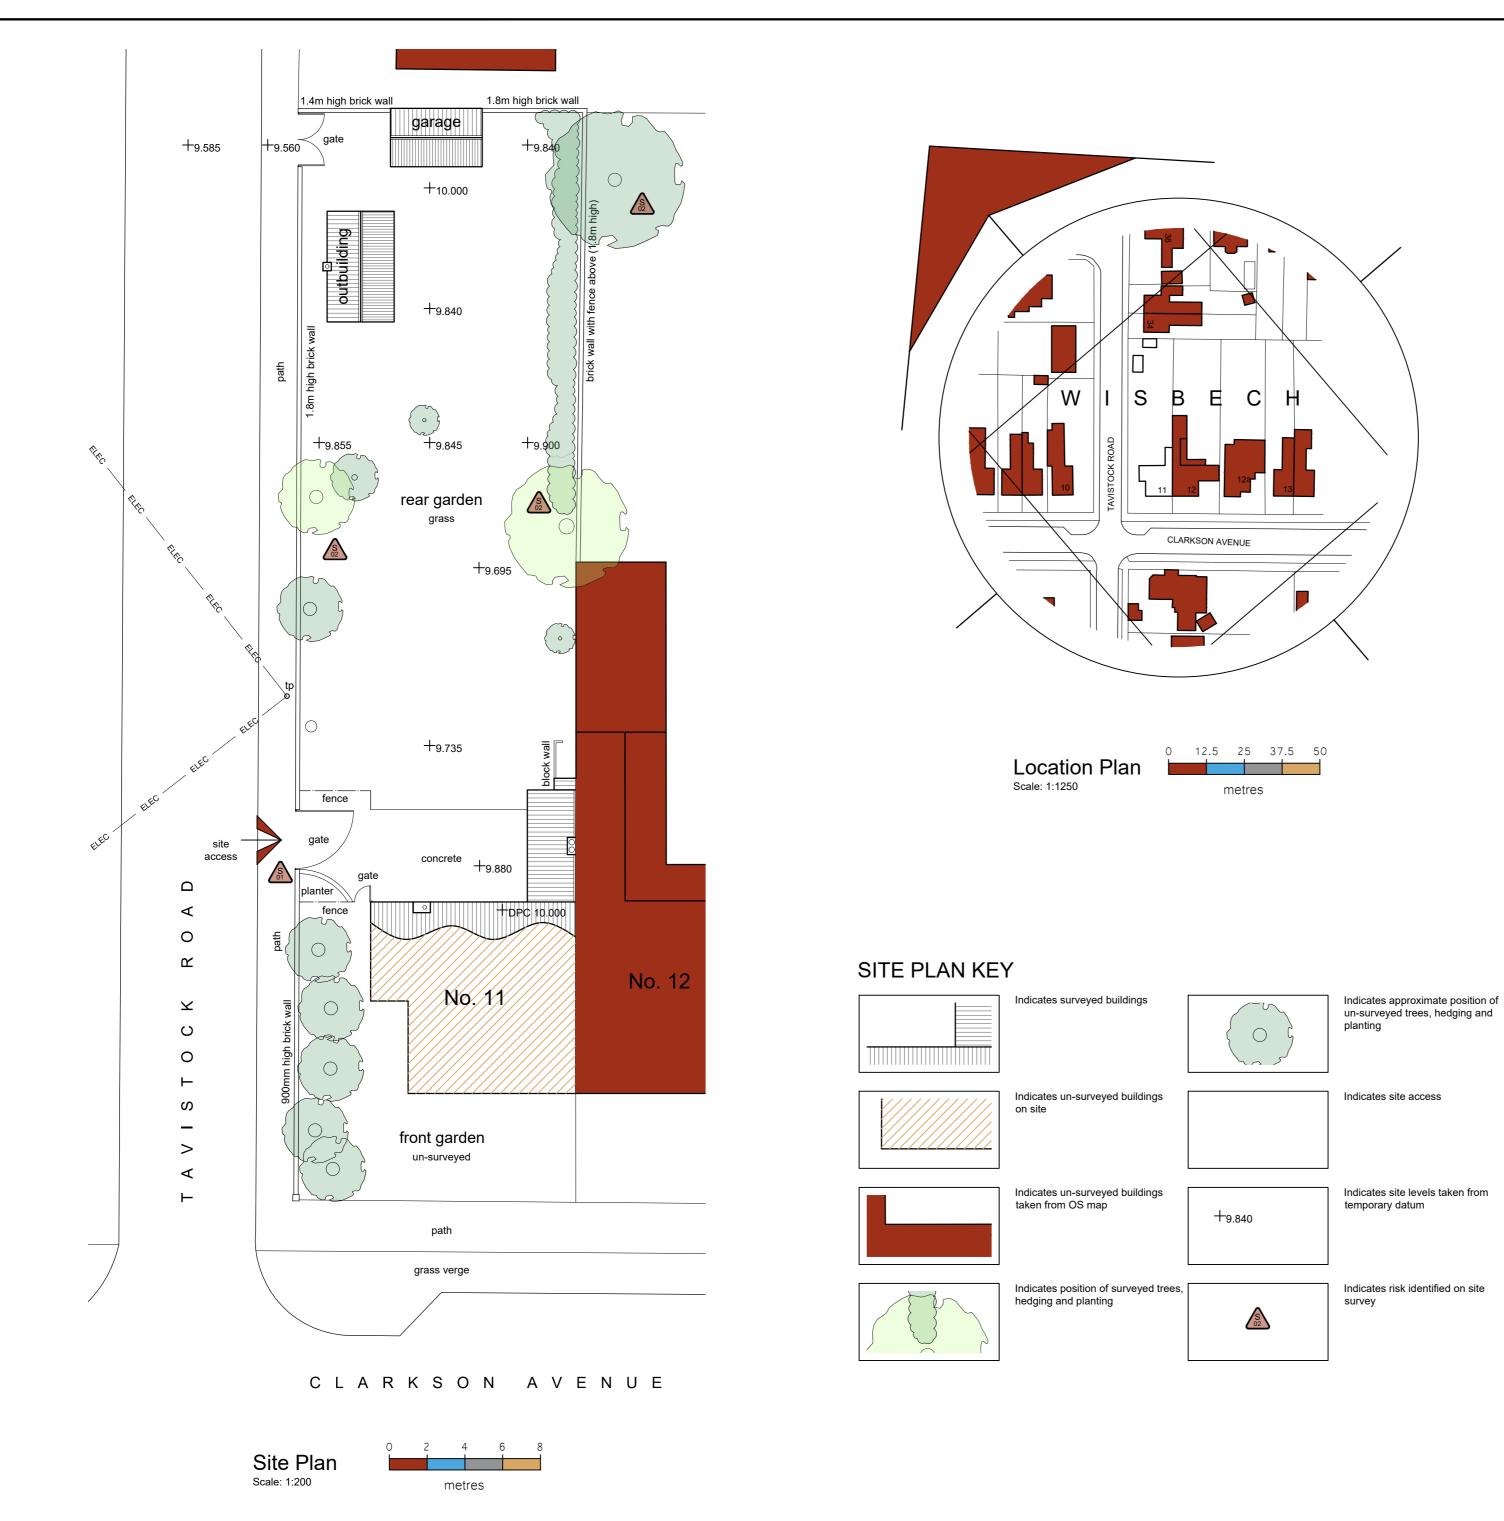

SITE RISK NOTIFICATION KEY
To be used with reference to the accompanying Project Risk Register

Limited Access

AS EXISTING

Swann Edwards Architecture Limited, Black Barn, Fen Road, Guyhirn, Wisbech, Cambs. PE13 4AA

t 01945 450694 e info@swannedwards.co.uk w www.swannedwards.co.uk

Proposed Dwelling/s, Land to the Rear of 11 Clarkson Avenue, Wisbech, PE13 2EG

November 2023

BR

Checked by

GE

Sheet Size

A2

For: Mr Hammond

Survey Drawing SE-2045 Dwg No. 100

Revision