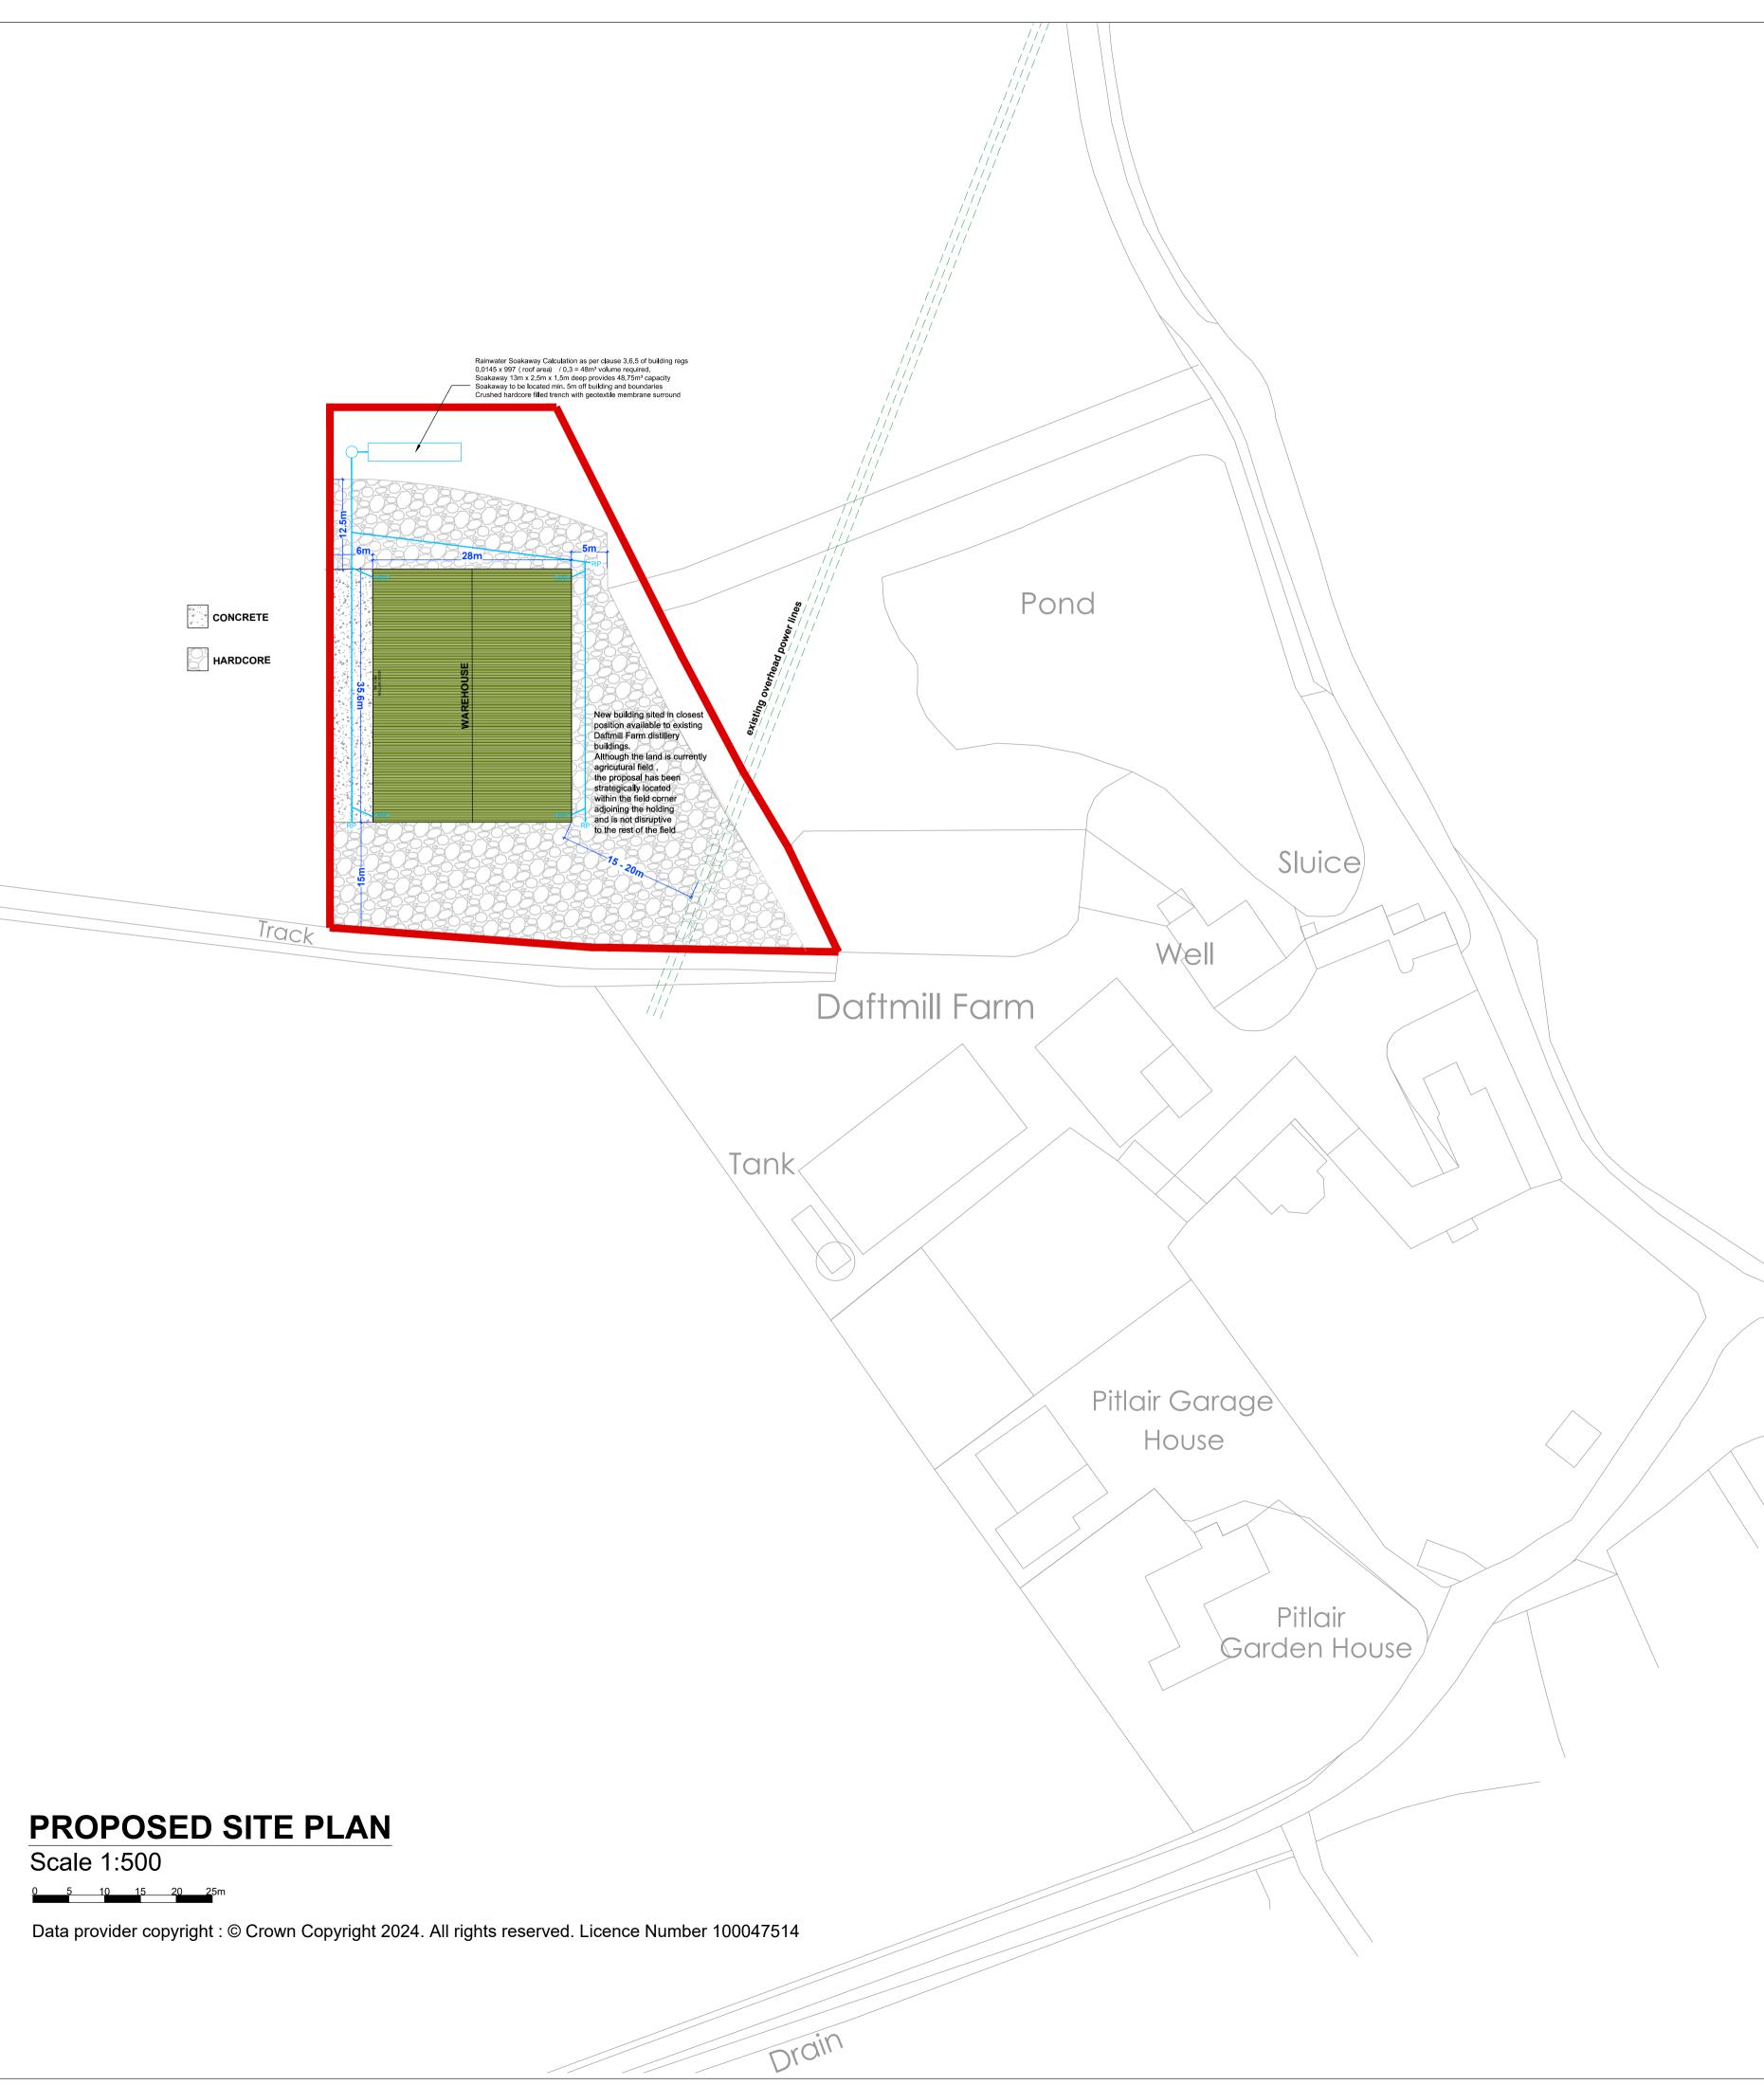

| REV DESCRIPTION                                  |                                               |
|--------------------------------------------------|-----------------------------------------------|
|                                                  |                                               |
| (                                                | PROJECT MANAGEMENT FORFAR LTD                 |
| pm                                               | 11 OSPREY CRESCENT, FORFAR,<br>ANGUS, DD8 2ES |
| ARCHITECTURAL • DESIGN • PROJECT MANAGEMENT      | TELE: 07722299558                             |
|                                                  | E-MAIL: phil@pm-scot.com                      |
|                                                  | WEBSITE:www.pm-scot.com                       |
| CLIENT:                                          |                                               |
| PROJECT ADDRESS:<br>DAFTMILL DIS<br>DAFTMILL FAI |                                               |
| BY CUPAR, FI<br>KY15 5RF                         |                                               |
| DRAWN:<br>P.Birre                                | CKED: DATE: MARCH 24 REVISION:                |
| PROJECT NAME:                                    |                                               |
| ERECTION OF                                      | WHISKY MATURATION WAREHOUSES                  |
| DRAWING TITLE:                                   |                                               |
| PROPOSED S                                       | SITE PLAN                                     |
| scale:<br>1:500                                  | SHEET SIZE:<br>A1                             |
| PROJECT NO:<br>2545                              | STATUS:<br>PLANNING                           |
| DRAWING NO:<br>PMF 2545 - 20                     | 00 PL                                         |