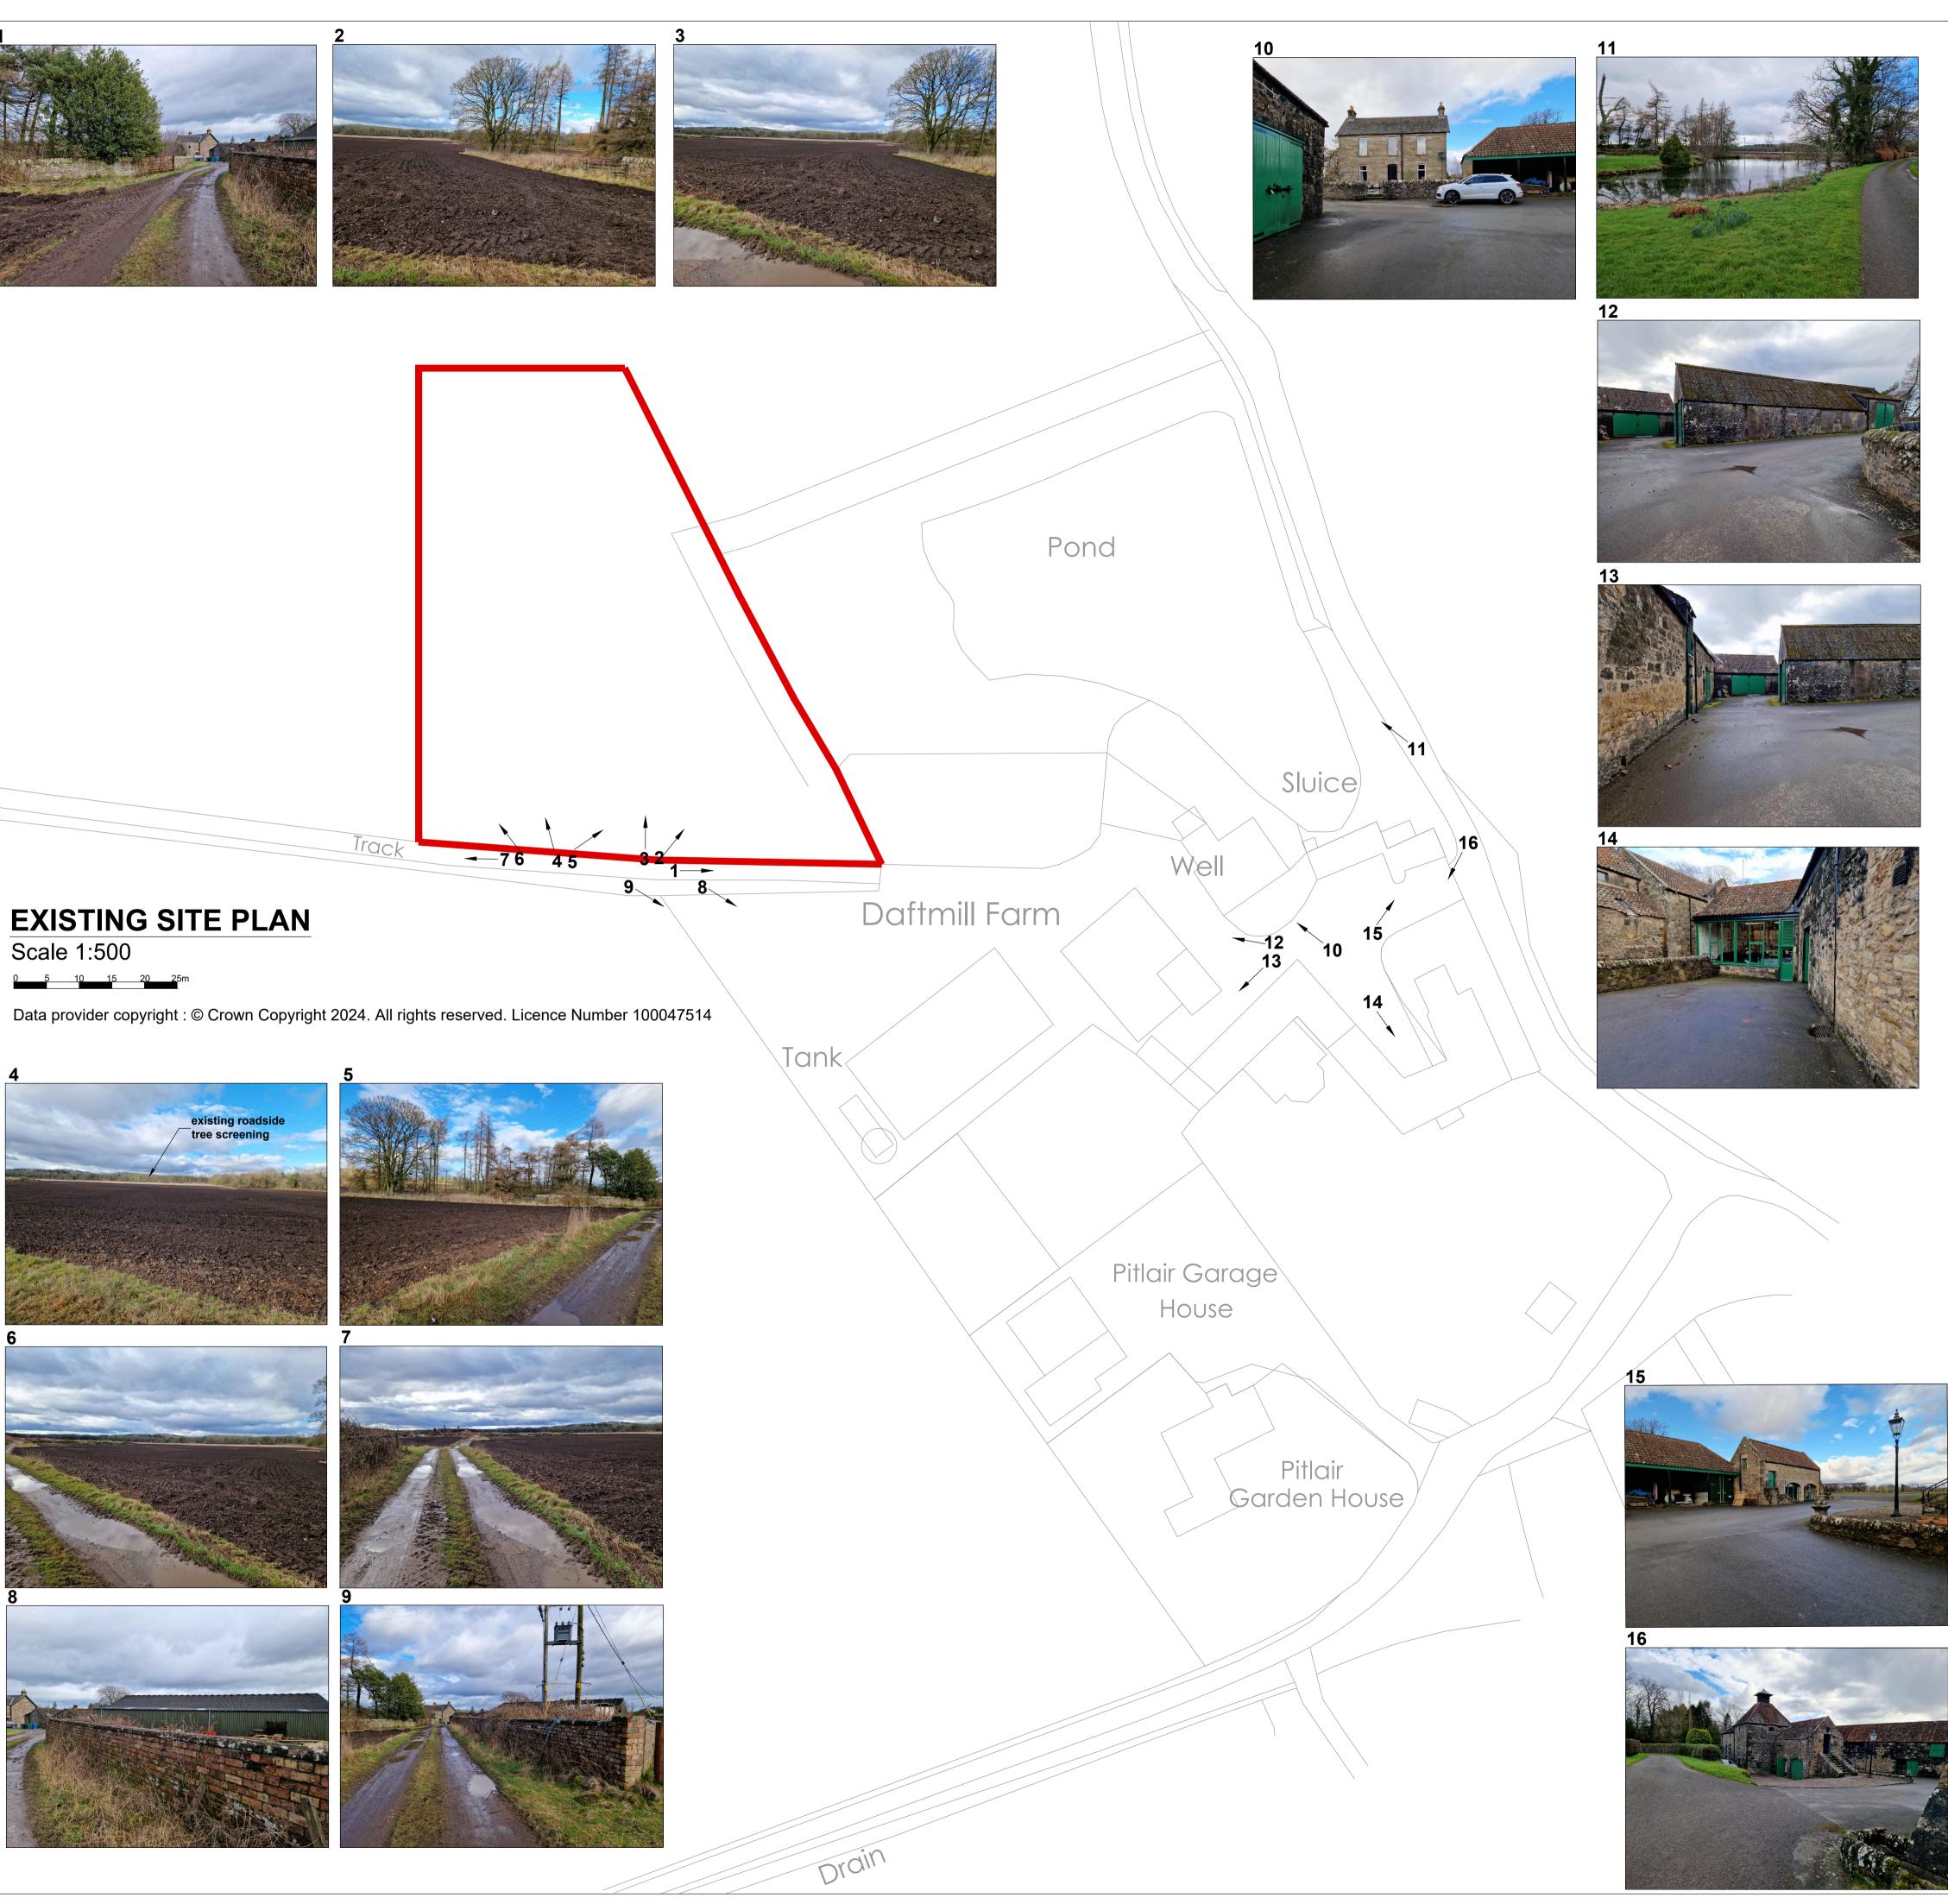

| REV DESCRIPTION                                                                        |                                               |
|----------------------------------------------------------------------------------------|-----------------------------------------------|
|                                                                                        | PROJECT MANAGEMENT FORFAR LTD                 |
|                                                                                        | 11 OSPREY CRESCENT, FORFAR,<br>ANGUS, DD8 2ES |
|                                                                                        | TELE: 07722299558                             |
|                                                                                        | E-MAIL: phil@pm-scot.com                      |
|                                                                                        | WEBSITE:www.pm-scot.com                       |
| ANGLEPARK FARMING COMPANY                                                              |                                               |
| PROJECT ADDRESS:<br>DAFTMILL DISTILLERY<br>DAFTMILL FARM<br>BY CUPAR, FIFE<br>KY15 5RF |                                               |
| DRAWN:<br>D.Bine                                                                       | DATE:<br>MARCH 24                             |
| PROJECT NAME:<br>ERECTION OF WHISKY MATURATION WAREHOUSES                              |                                               |
| DRAWING TITLE:<br>EXISTING SITE PLAN                                                   |                                               |
| scale:<br>1:500                                                                        | SHEET SIZE:<br>A1                             |
| PROJECT NO:<br>2545                                                                    | STATUS:<br>PLANNING                           |
| DRAWING NO:<br>PMF 2545 - 101 PL                                                       |                                               |