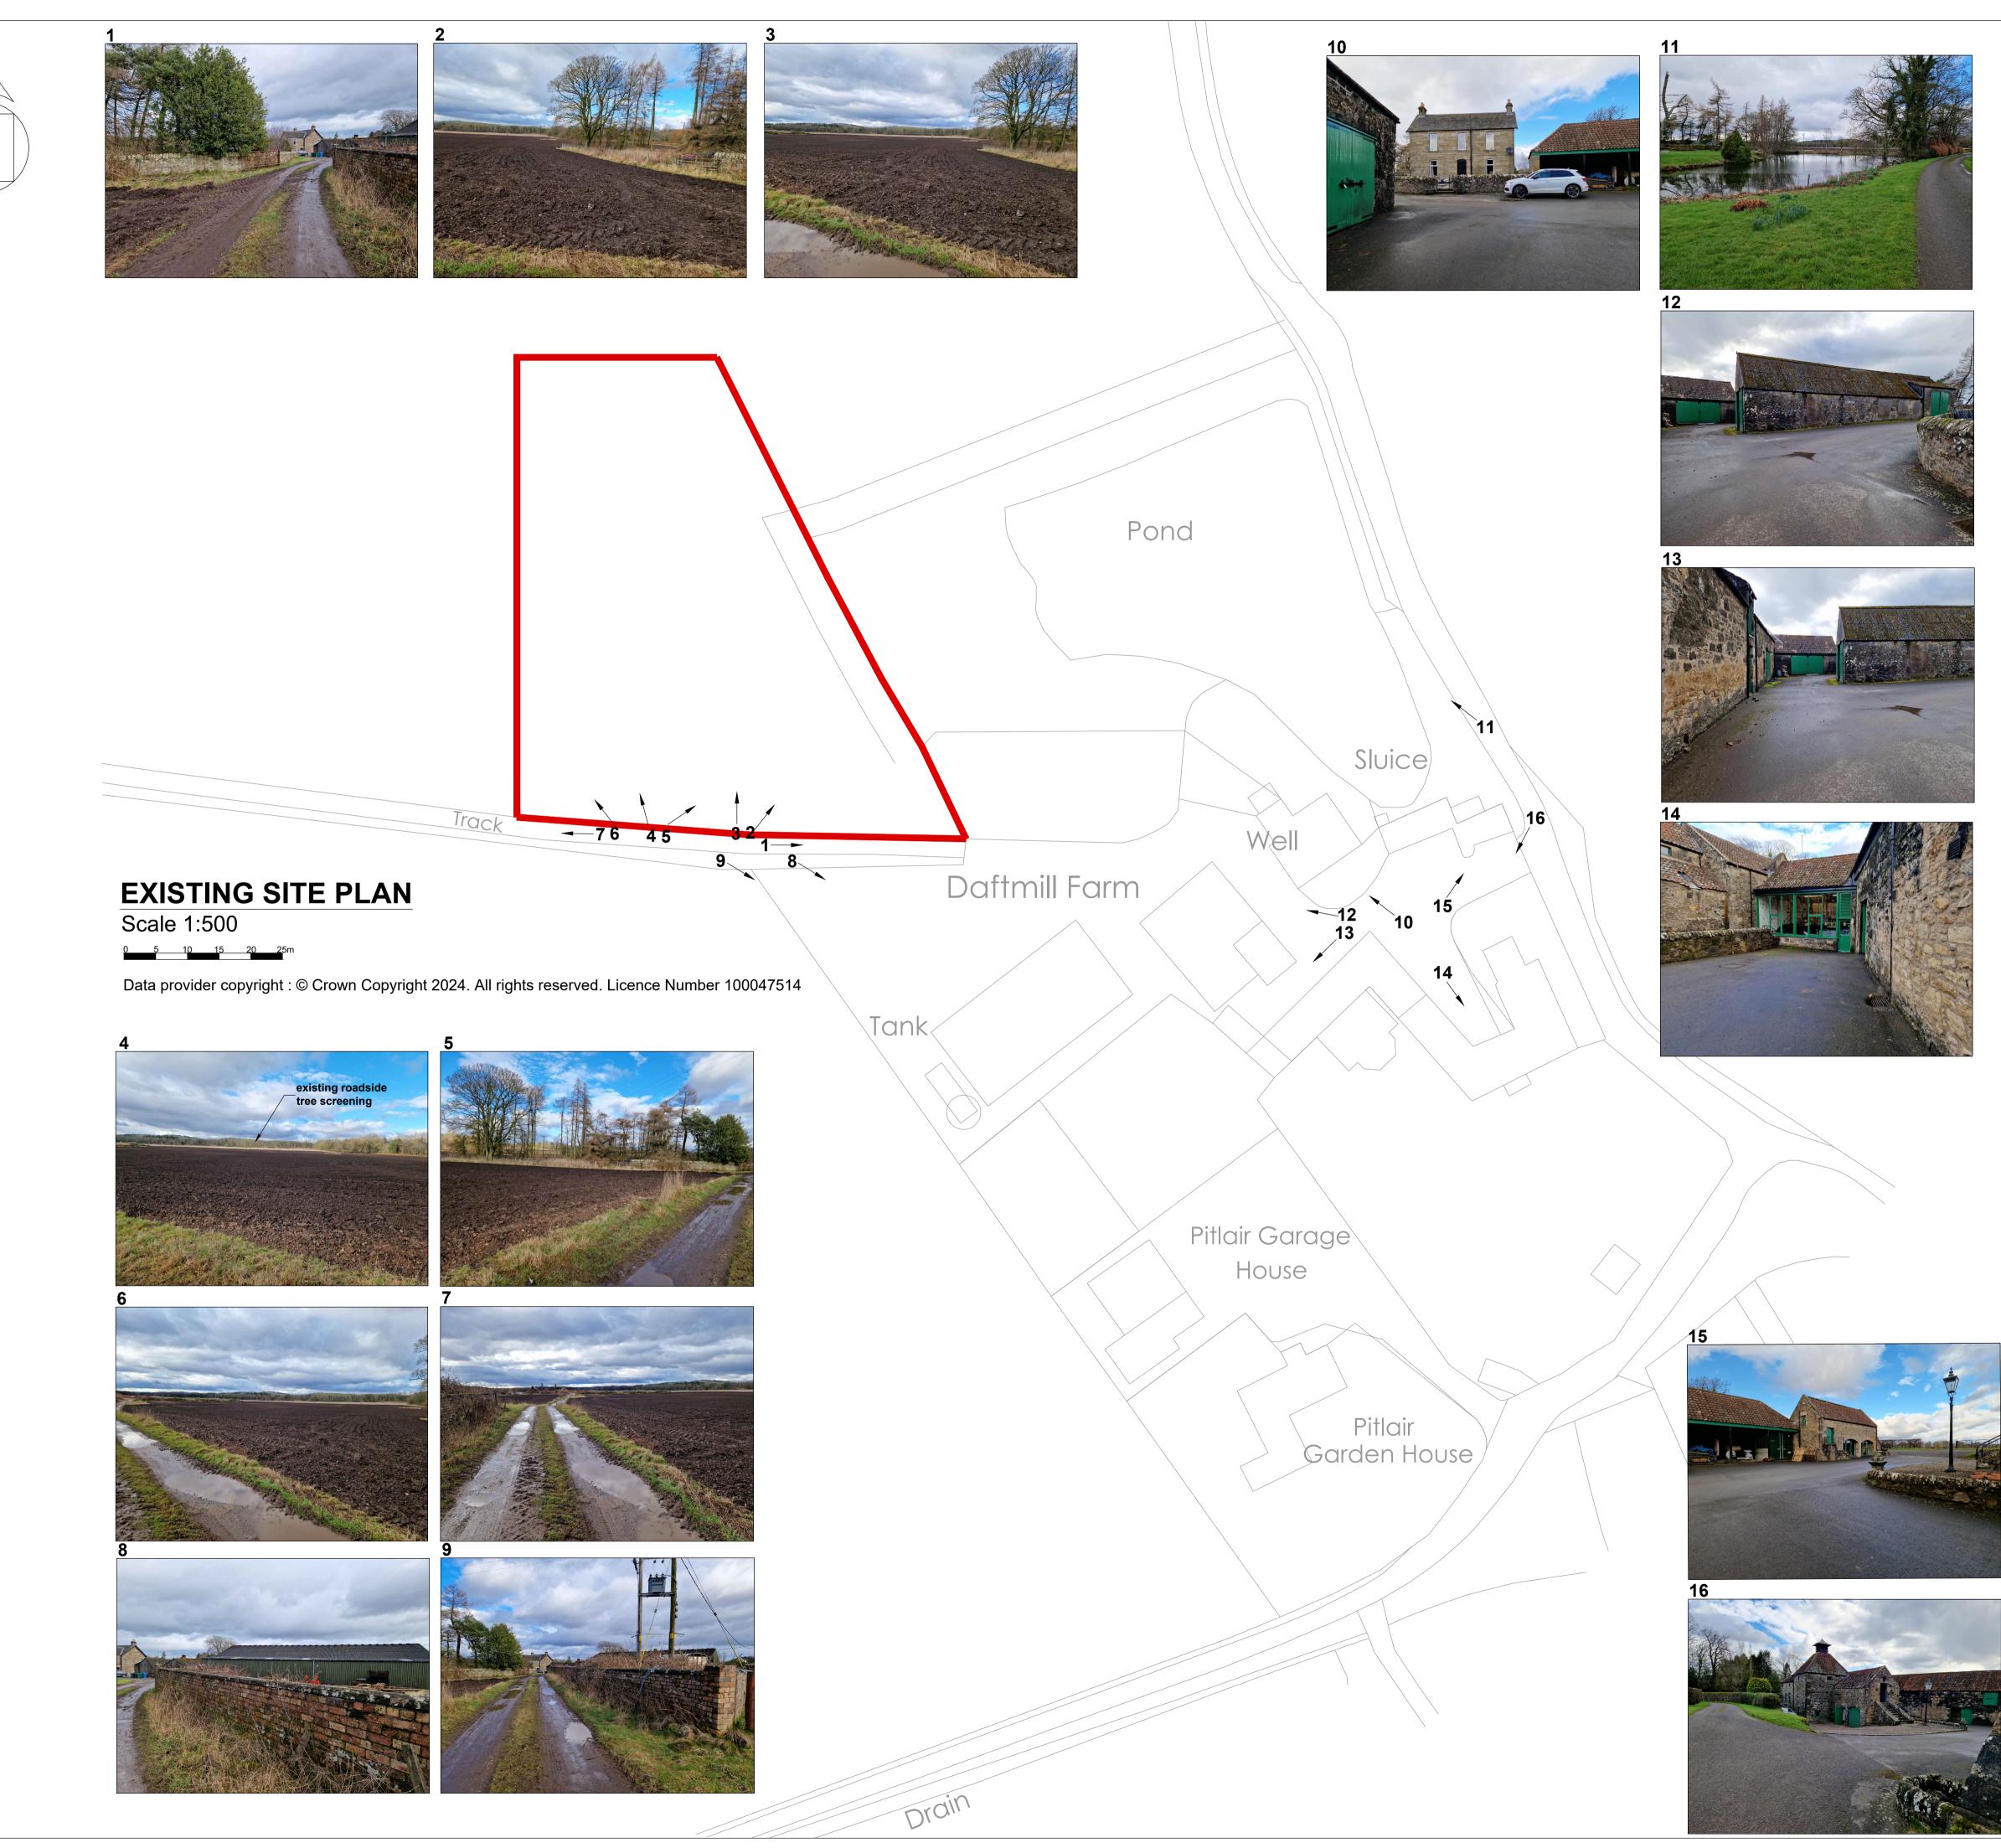

| REV DESCRIPTION                                                                        |                                               |
|----------------------------------------------------------------------------------------|-----------------------------------------------|
|                                                                                        | PROJECT MANAGEMENT FORFAR LTD                 |
|                                                                                        | 11 OSPREY CRESCENT, FORFAR,<br>ANGUS, DD8 2ES |
|                                                                                        | TELE: 07722299558                             |
|                                                                                        | E-MAIL: phil@pm-scot.com                      |
|                                                                                        | WEBSITE:www.pm-scot.com                       |
| ANGLEPARK FARMING COMPANY                                                              |                                               |
| PROJECT ADDRESS:<br>DAFTMILL DISTILLERY<br>DAFTMILL FARM<br>BY CUPAR, FIFE<br>KY15 5RF |                                               |
| DRAWN:<br>D.Bine                                                                       | DATE:<br>MARCH 24                             |
| PROJECT NAME:<br>ERECTION OF WHISKY MATURATION WAREHOUSES                              |                                               |
| DRAWING TITLE:<br>EXISTING SITE PLAN                                                   |                                               |
| scale:<br>1:500                                                                        | SHEET SIZE:<br>A1                             |
| PROJECT NO:<br>2545                                                                    | STATUS:<br>PLANNING                           |
| DRAWING NO:<br>PMF 2545 - 101 PL                                                       |                                               |