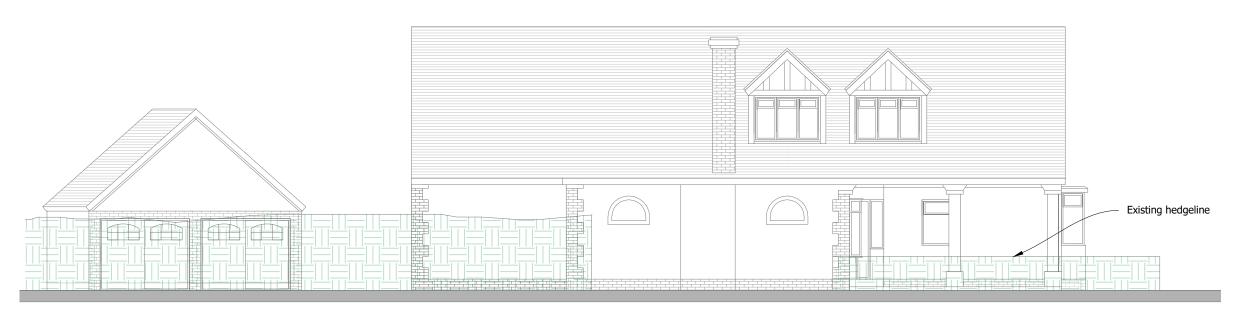

Proposed Street Elevation
Scale 1:100

01 Existing Street Elevation

Scale 1:100

These plans have been drawn for the purpose of planning permission and lawful consents.

All drawings to be signed off by building control before the commencement of any works.