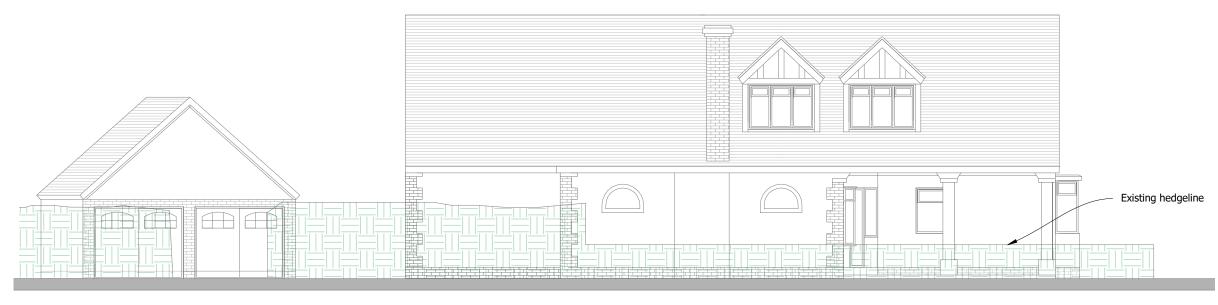

Proposed Street Elevation
Scale 1:100

01 Existing Street Elevation

Scale 1:100

These plans have been drawn for the purpose of planning permission and lawful consents.

All drawings to be signed off by building control before the commencement of any works.