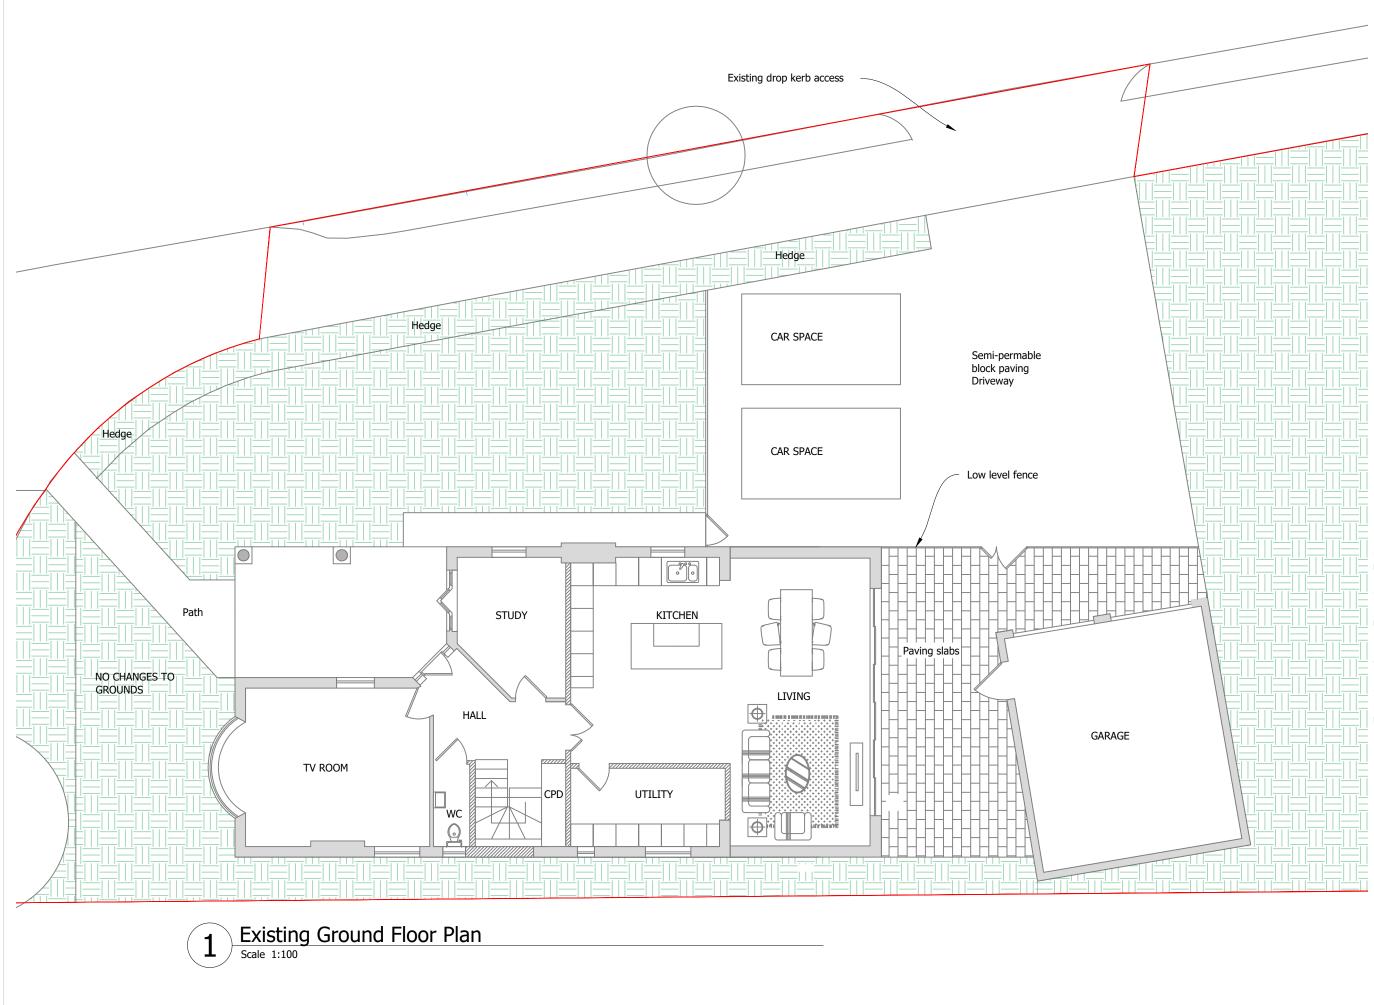

 SCALE 1:100
 0m
 1m
 2m
 4m

 SCALE 1:1
 0m
 10mm
 20mm
 40mm

6m 8m 10m 60mm 80mm 100mm These plans have been drawn for the purpose of planning permission and lawful consents.

All drawings to be signed off by building control before the commencement of any works.

Any measurments required for construction must not be scaled from this drawing but taken on site.

All structural elements to be signed off by structural engineer and agreed with Building Control prior to the commencement of works.

Windows drawn as Design Intent. To be measured and designed by specialist in line with Building Regulations

Services strategy to be agreed on site with contractor prior to commencement of any works.

| ρbarc                               |                |                  |
|-------------------------------------|----------------|------------------|
| PLANNING                            |                |                  |
| nager<br>1 Oakroyd Avenue           |                |                  |
| Datafing Existing Ground Floor Plan |                |                  |
| Job Number                          | Drawing Number | Drawing Revision |
| A19-010                             | EXP000         | -                |
| Date                                | Scale @ A3     | Drawn            |
| 10.05.22                            | 1.100          | RC               |
|                                     |                |                  |
|                                     |                |                  |
|                                     |                |                  |