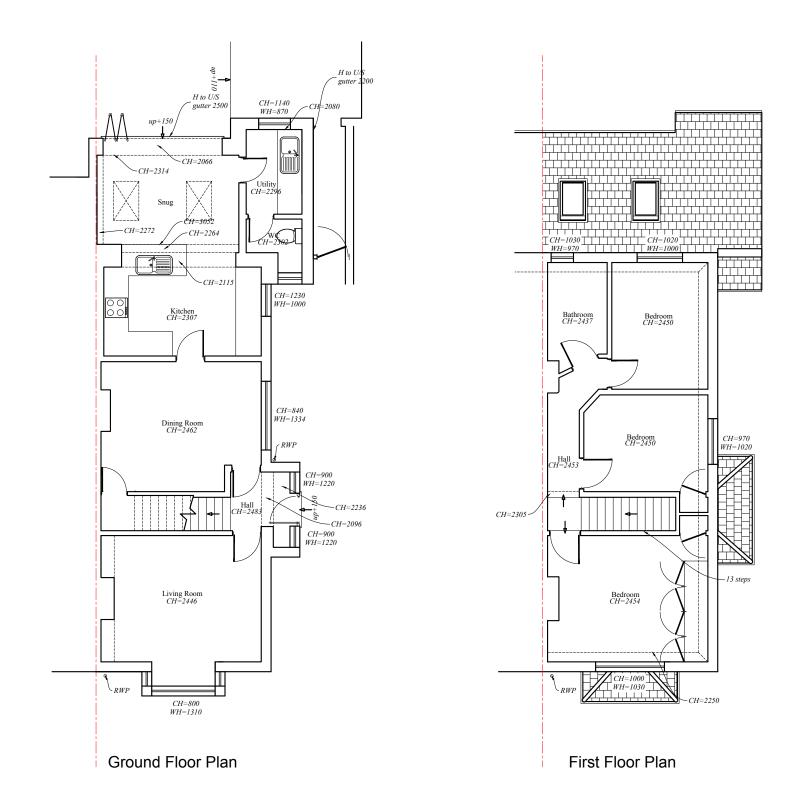

|                                                                                                                                                                                                                                                                                    |                |             |         |            | Ð  |
|------------------------------------------------------------------------------------------------------------------------------------------------------------------------------------------------------------------------------------------------------------------------------------|----------------|-------------|---------|------------|----|
|                                                                                                                                                                                                                                                                                    |                |             |         |            |    |
|                                                                                                                                                                                                                                                                                    |                |             |         |            |    |
|                                                                                                                                                                                                                                                                                    |                |             |         |            |    |
|                                                                                                                                                                                                                                                                                    |                |             |         |            |    |
|                                                                                                                                                                                                                                                                                    |                |             |         |            |    |
|                                                                                                                                                                                                                                                                                    |                |             |         |            |    |
| Rev                                                                                                                                                                                                                                                                                | Date           | Description |         | Ву         |    |
| Proie                                                                                                                                                                                                                                                                              | ct no.:        | 2406        |         |            |    |
| Proje                                                                                                                                                                                                                                                                              | $\overline{Y}$ |             |         |            |    |
| Clien                                                                                                                                                                                                                                                                              | t:             | MR&MRS BAR. | NBROOKE |            | RE |
| Title:                                                                                                                                                                                                                                                                             | TAGE: SURVEY   |             |         |            |    |
| Draw                                                                                                                                                                                                                                                                               |                |             |         |            |    |
| Date:                                                                                                                                                                                                                                                                              | ш              |             |         |            |    |
| Drawing No: 0011<br>All dimension must be checked on site prior to construction.<br>Any discrepancies must be reported to the architect immediately.<br>This driving remains the topyright of Al Design-Architecture and no portion<br>stands be reproduced within the permission. |                |             |         |            |    |
| 0                                                                                                                                                                                                                                                                                  | 1              | 2           | 3       | 4<br>1:100 | S  |