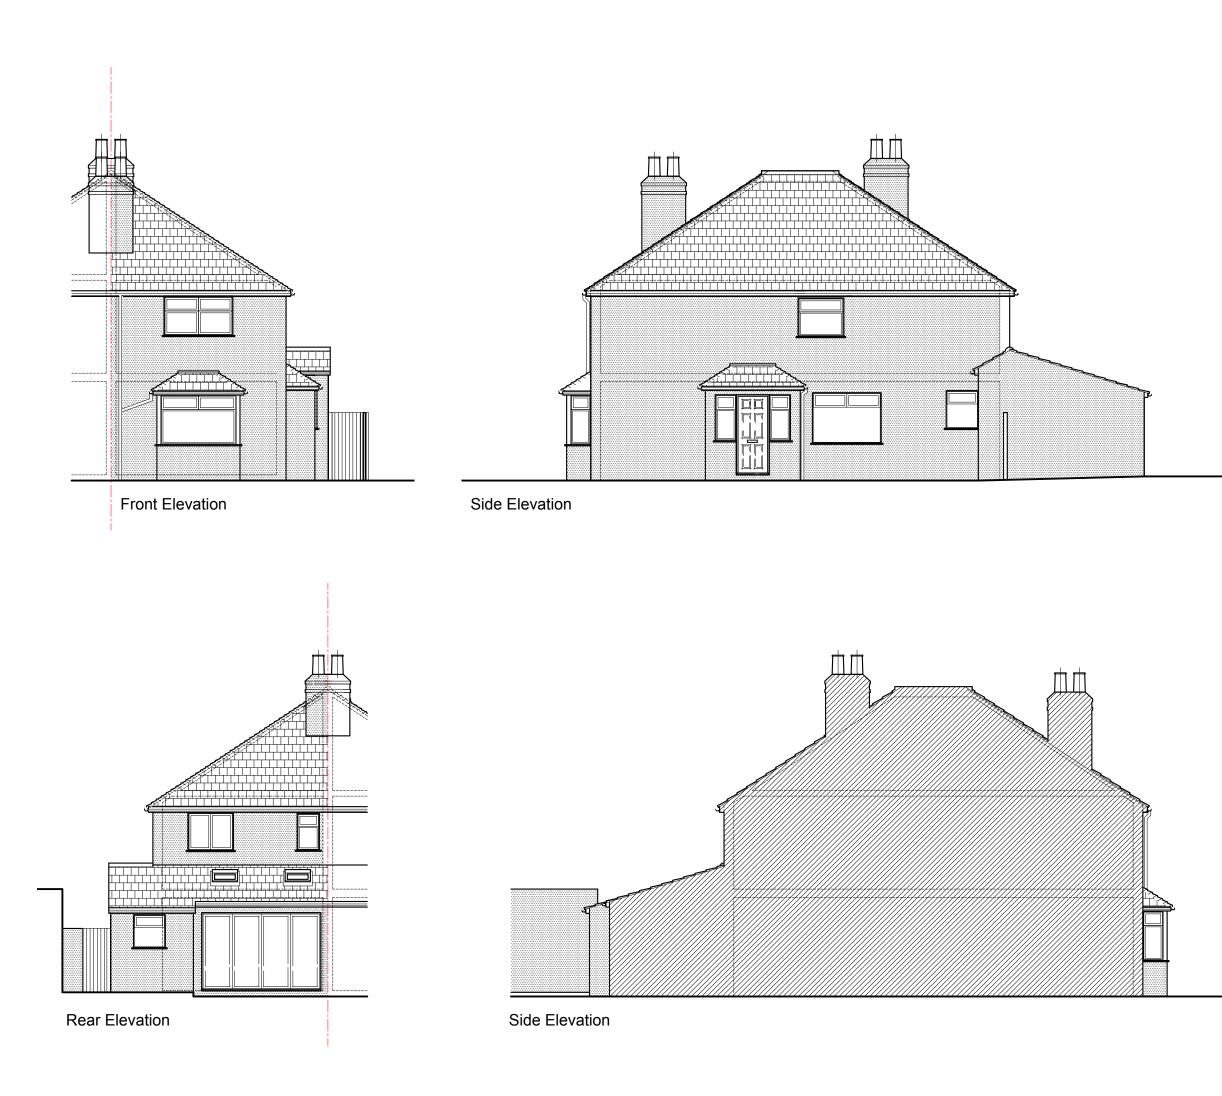

| ÂA                                                                                                                                                                                                                                                                                  |                           |             |  |    |  |  |  |  |
|-------------------------------------------------------------------------------------------------------------------------------------------------------------------------------------------------------------------------------------------------------------------------------------|---------------------------|-------------|--|----|--|--|--|--|
| Design+Architecture                                                                                                                                                                                                                                                                 |                           |             |  |    |  |  |  |  |
| E: office@aa-designarchitecture.co.uk<br>T: 07985144463<br>W: www.aa-designarchitecture.co.uk                                                                                                                                                                                       |                           |             |  |    |  |  |  |  |
|                                                                                                                                                                                                                                                                                     |                           |             |  |    |  |  |  |  |
| Rev                                                                                                                                                                                                                                                                                 | Date                      | Description |  | Ву |  |  |  |  |
| Project no.: 2406                                                                                                                                                                                                                                                                   |                           |             |  |    |  |  |  |  |
| Project: 11 BROOK CLOSE<br>LONDON SW20 9LP                                                                                                                                                                                                                                          |                           |             |  |    |  |  |  |  |
| Clien                                                                                                                                                                                                                                                                               | Client: MR&MRS BARNBROOKE |             |  |    |  |  |  |  |
| Title: EXISTING ELEVATIONS                                                                                                                                                                                                                                                          |                           |             |  |    |  |  |  |  |
| Drawn by: AA                                                                                                                                                                                                                                                                        |                           |             |  |    |  |  |  |  |
| Date:                                                                                                                                                                                                                                                                               | TAGE:                     |             |  |    |  |  |  |  |
| Drawing No: 0020<br>All dimension must be checked on site prior to construction.<br>Any discrepancies must be reported to the architect immediately.<br>This drawing remains the copyright of AI Design-Architecture and no portion<br>should be reproduced without the permission. |                           |             |  |    |  |  |  |  |
| 0 <u>1</u> <u>2</u> <u>3</u> <u>4</u><br><u>1:100</u>                                                                                                                                                                                                                               |                           |             |  |    |  |  |  |  |