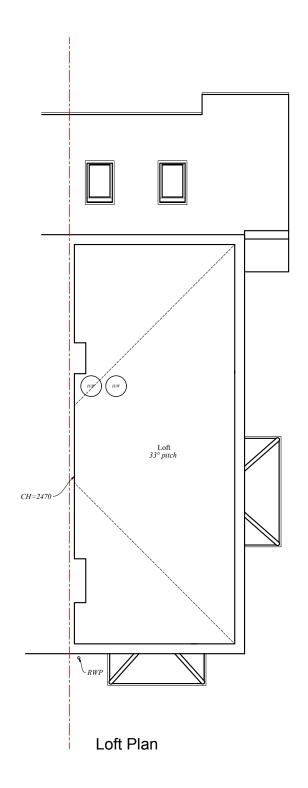

|                                                                                                                                                                                                                                                                                    |                |             |         |            | Ð  |
|------------------------------------------------------------------------------------------------------------------------------------------------------------------------------------------------------------------------------------------------------------------------------------|----------------|-------------|---------|------------|----|
|                                                                                                                                                                                                                                                                                    |                |             |         |            |    |
|                                                                                                                                                                                                                                                                                    |                |             |         |            |    |
|                                                                                                                                                                                                                                                                                    |                |             |         |            |    |
|                                                                                                                                                                                                                                                                                    |                |             |         |            |    |
|                                                                                                                                                                                                                                                                                    |                |             |         |            |    |
|                                                                                                                                                                                                                                                                                    |                |             |         |            |    |
| Rev                                                                                                                                                                                                                                                                                | Date           | Description |         | Ву         |    |
| Proie                                                                                                                                                                                                                                                                              | ct no.:        | 2406        |         |            |    |
| Proje                                                                                                                                                                                                                                                                              | $\overline{Y}$ |             |         |            |    |
| Clien                                                                                                                                                                                                                                                                              | t:             | MR&MRS BAR. | NBROOKE |            | RE |
| Title:                                                                                                                                                                                                                                                                             | TAGE: SURVEY   |             |         |            |    |
| Draw                                                                                                                                                                                                                                                                               |                |             |         |            |    |
| Date:                                                                                                                                                                                                                                                                              | ш              |             |         |            |    |
| Drawing No: 0011<br>All dimension must be checked on site prior to construction.<br>Any discrepancies must be reported to the architect immediately.<br>This driving remains the topyright of Al Design-Architecture and no portion<br>stands be reproduced within the permission. |                |             |         |            |    |
| 0                                                                                                                                                                                                                                                                                  | 1              | 2           | 3       | 4<br>1:100 | S  |