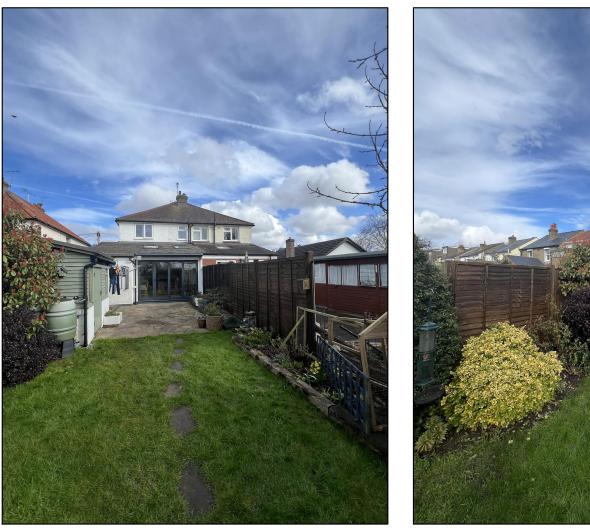

FRONT ELEVATION

REAR ELEVATION

|                    |                                   | A                                                                                                 |                                                  |         |
|--------------------|-----------------------------------|---------------------------------------------------------------------------------------------------|--------------------------------------------------|---------|
|                    | Des                               | sign+Arc                                                                                          | chitecture                                       |         |
|                    |                                   | T: 079851                                                                                         | architecture.co.u<br>44463<br>rchitecture.co.uk  | k       |
|                    |                                   |                                                                                                   |                                                  |         |
|                    |                                   |                                                                                                   |                                                  |         |
|                    |                                   |                                                                                                   |                                                  |         |
|                    |                                   |                                                                                                   |                                                  |         |
|                    |                                   |                                                                                                   |                                                  |         |
|                    |                                   |                                                                                                   |                                                  |         |
|                    |                                   |                                                                                                   |                                                  |         |
|                    |                                   |                                                                                                   |                                                  |         |
|                    |                                   |                                                                                                   |                                                  |         |
|                    |                                   |                                                                                                   |                                                  |         |
| v                  | Date                              | Description                                                                                       | 1                                                | Ву      |
| oje                | ect no.:                          | 2412                                                                                              |                                                  |         |
| oje                |                                   | 2A ELM ROA<br>EWELL KT17                                                                          |                                                  |         |
| lien               | ıt:                               | MS PAYNE A                                                                                        | ND MS WILKINS                                    | ON      |
| tle                |                                   | SITE PHOTO                                                                                        | DS                                               |         |
| raw                | n by:                             | AA                                                                                                |                                                  |         |
| ate                |                                   | MAR 2024                                                                                          | Scale: 1:10                                      | 0 @ A3  |
|                    | ring No:                          |                                                                                                   |                                                  |         |
| y discı<br>is drav | repancies must<br>ving remains th | checked on site prior<br>be reported to the ar-<br>te copyright of AA De<br>ithout the permission | chitect immediately.<br>sign+Architecture and no | portion |
|                    |                                   |                                                                                                   |                                                  |         |