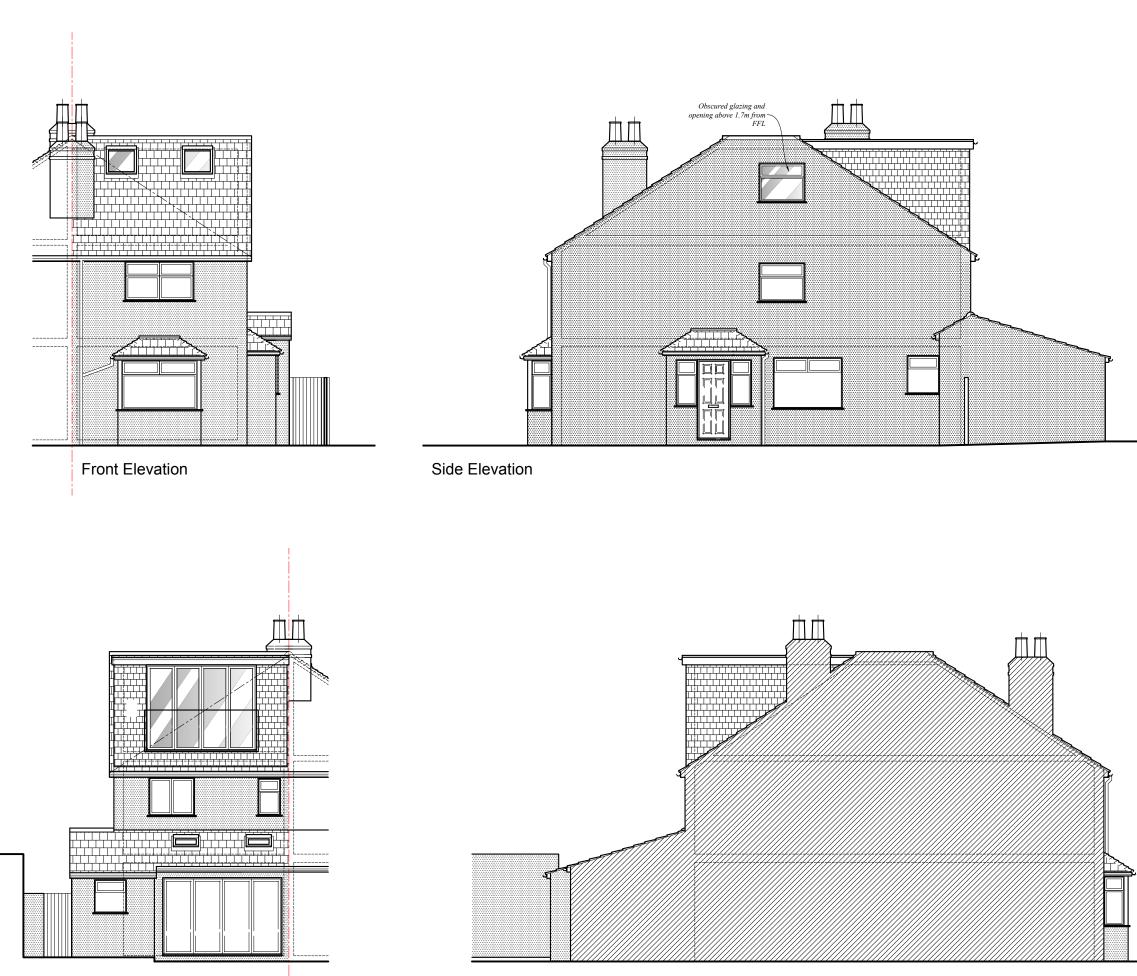

Rear Elevation

Side Elevation

| Rev                                                   | Date            | Description |  | Ву |     |  |  |  |  |
|-------------------------------------------------------|-----------------|-------------|--|----|-----|--|--|--|--|
| Proje                                                 | ct no.:         | 2414        |  |    | r h |  |  |  |  |
| Project: 2A ELM ROAD<br>EWELL KT17 2EU                |                 |             |  |    |     |  |  |  |  |
| Client: MS PAYNE AND MS WILKINSON                     |                 |             |  |    |     |  |  |  |  |
| Title:   PROPOSED ELEVATIONS                          |                 |             |  |    |     |  |  |  |  |
|                                                       | Drawn by: AA    |             |  |    |     |  |  |  |  |
| Date:                                                 | - iii           |             |  |    |     |  |  |  |  |
| All dimen<br>Any discr<br>This draw<br>should be      | STAGE: PLANNING |             |  |    |     |  |  |  |  |
| 0 <u>1</u> <u>2</u> <u>3</u> <u>4</u><br><u>1:100</u> |                 |             |  |    |     |  |  |  |  |