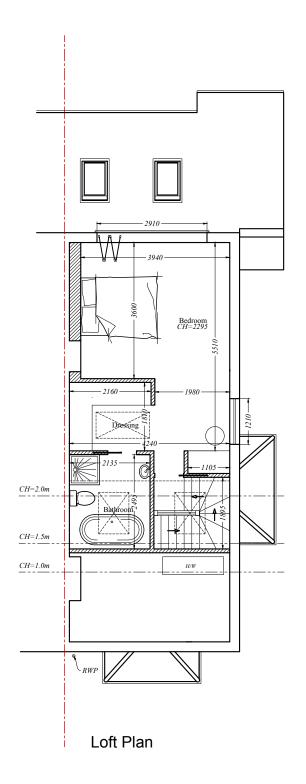

|                                                                                                                                                                                                                                                                  |                                                                                                                      |                          |            | Ð                           |  |  |  |
|------------------------------------------------------------------------------------------------------------------------------------------------------------------------------------------------------------------------------------------------------------------|----------------------------------------------------------------------------------------------------------------------|--------------------------|------------|-----------------------------|--|--|--|
|                                                                                                                                                                                                                                                                  |                                                                                                                      |                          |            |                             |  |  |  |
|                                                                                                                                                                                                                                                                  | Design+Architecture<br>E: office@aa-designarchitecture.co.uk<br>T: 07985144463<br>W: www.aa-designarchitecture.co.uk |                          |            |                             |  |  |  |
|                                                                                                                                                                                                                                                                  |                                                                                                                      |                          |            |                             |  |  |  |
|                                                                                                                                                                                                                                                                  |                                                                                                                      |                          |            |                             |  |  |  |
|                                                                                                                                                                                                                                                                  |                                                                                                                      |                          |            |                             |  |  |  |
|                                                                                                                                                                                                                                                                  |                                                                                                                      |                          |            |                             |  |  |  |
|                                                                                                                                                                                                                                                                  |                                                                                                                      |                          |            |                             |  |  |  |
| Rev                                                                                                                                                                                                                                                              | Date                                                                                                                 | Description              | Ву         |                             |  |  |  |
| Proje                                                                                                                                                                                                                                                            | ct no.:                                                                                                              | 2414                     |            |                             |  |  |  |
|                                                                                                                                                                                                                                                                  | Project: 2414 Project: 2A ELM ROAD EWELL KT17 2EU                                                                    |                          |            |                             |  |  |  |
| Clien                                                                                                                                                                                                                                                            | t:                                                                                                                   | MS PAYNE AND MS WILKINSC | DN .       | <b>AGE:</b> <i>PLANNING</i> |  |  |  |
| Title:                                                                                                                                                                                                                                                           | Title:         PROPOSED FLOOR PLANS                                                                                  |                          |            |                             |  |  |  |
| Draw                                                                                                                                                                                                                                                             | n by:                                                                                                                | AA                       |            | F                           |  |  |  |
| Date:                                                                                                                                                                                                                                                            |                                                                                                                      | MAR 2024 Scale: 1:100    | @ A3       |                             |  |  |  |
|                                                                                                                                                                                                                                                                  | Drawing No: 1111                                                                                                     |                          |            |                             |  |  |  |
| All dimensions must be checked on site prior to construction.<br>Any discrepancies must be reported to the architect immediately.<br>This drawing remains the copyright of AA Design+Architecture and no portion<br>should be reproduced without the permission. |                                                                                                                      |                          |            |                             |  |  |  |
| 0                                                                                                                                                                                                                                                                | 1                                                                                                                    | 2 3                      | 4<br>1:100 | ST                          |  |  |  |