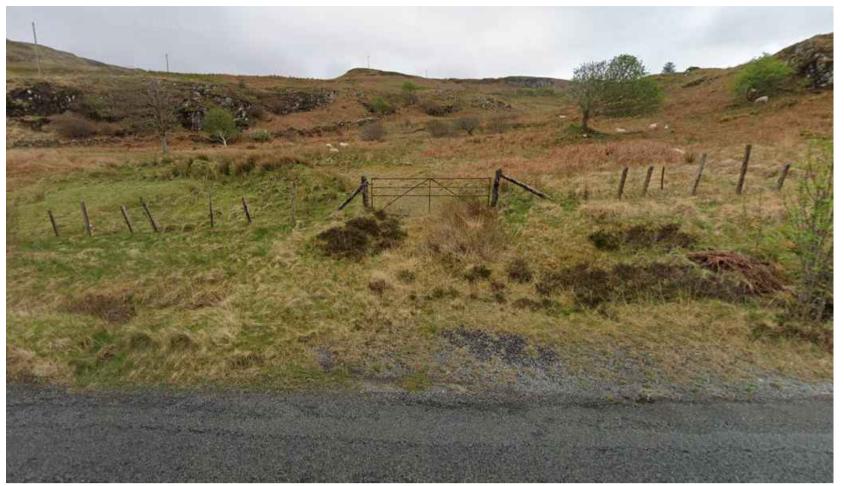

1. Existing field access to be utilised as site entrance.

2. Facing southwest on A863 adjacent to site access.

3. Facing northeast on A863 adjacent to site access.

W: WWW.GLAMPITECT.CO.UK
E: CONTACT@GLAMPITECT.CO.UK