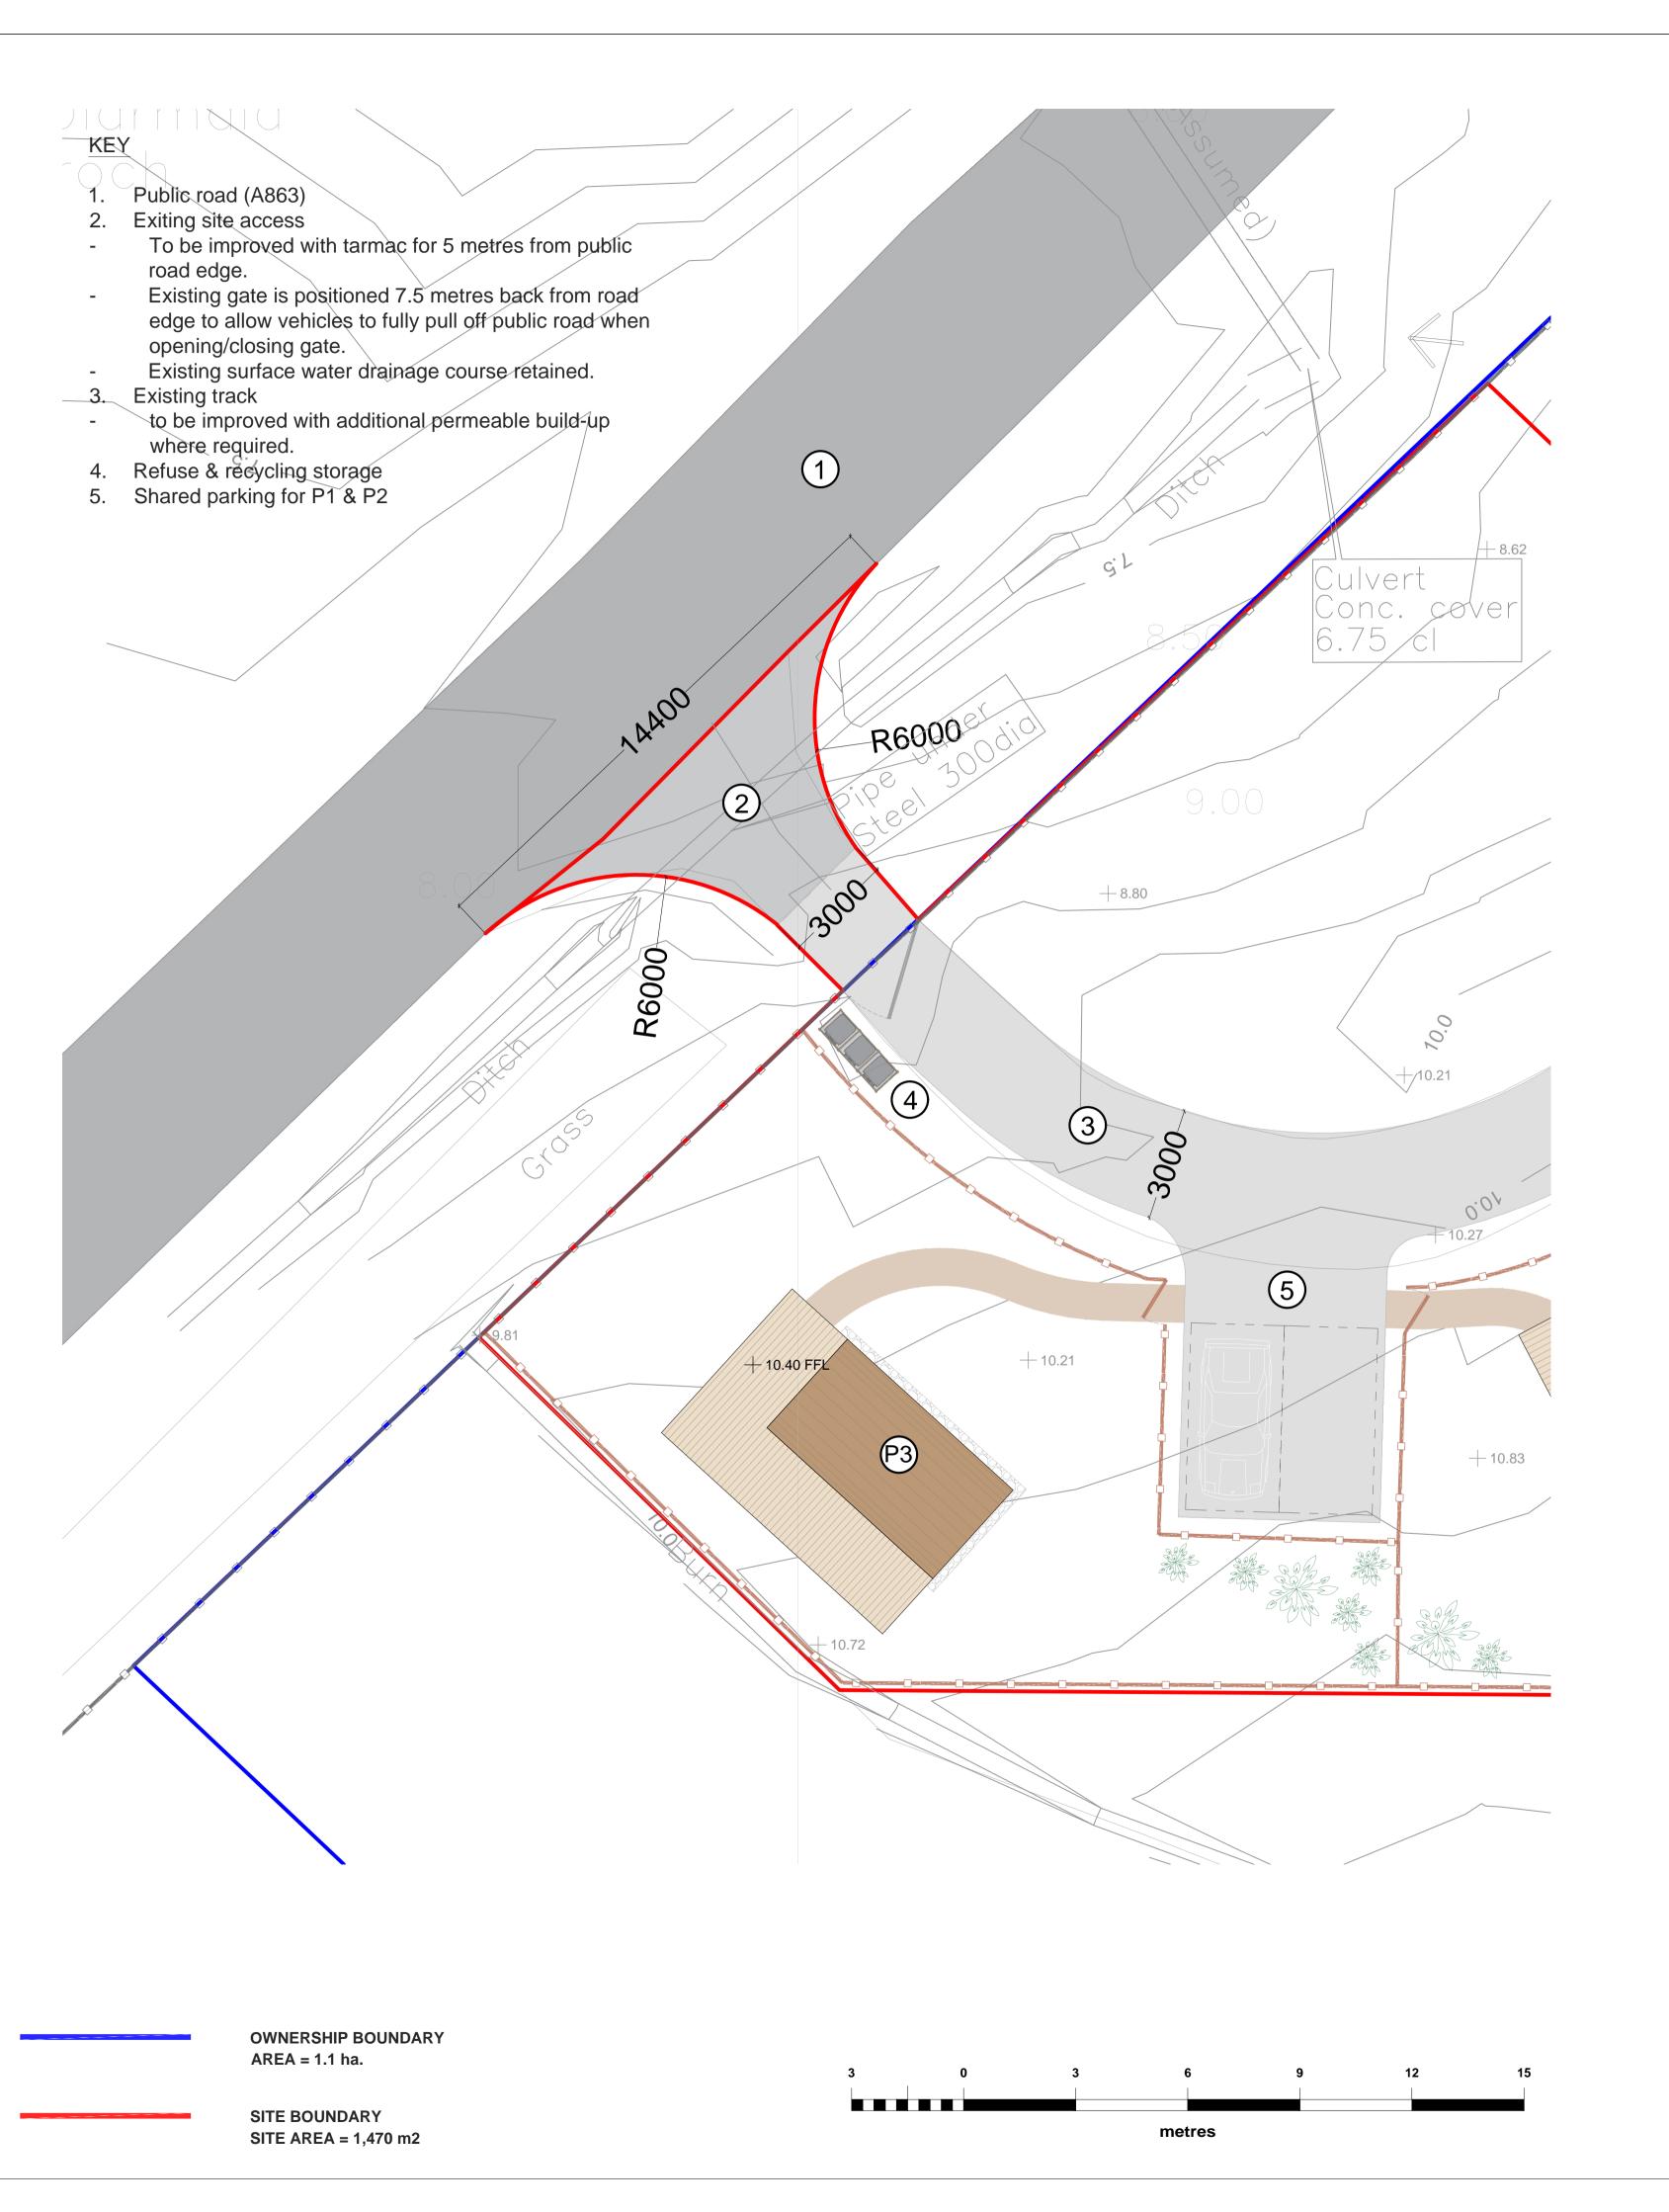

1. Existing field access to be utilised as site entrance.

2. Facing southwest on A863 adjacent to site access.

3. Facing northeast on A863 adjacent to site access.

W: WWW.GLAMPITECT.CO.UK
E: CONTACT@GLAMPITECT.CO.UK