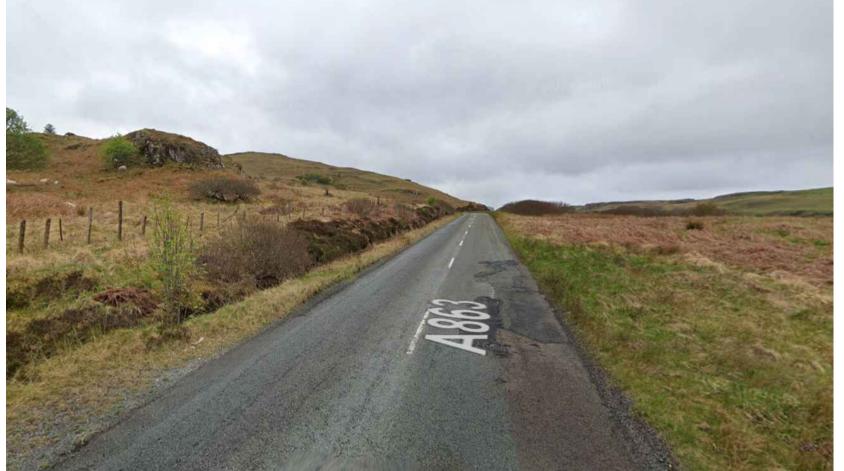

1. Existing field access to be utilised as site entrance.

2. Facing southwest on A863 adjacent to site access.

3. Facing northeast on A863 adjacent to site access.

W: WWW.GLAMPITECT.CO.UK
E: CONTACT@GLAMPITECT.CO.UK