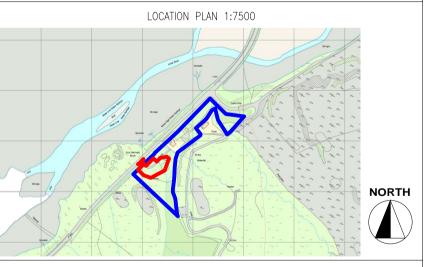

## Revision Description

Project:
Proposed Glamping Site - For Keith Mabbott
2 Coillore, Struan, Isle of Skye
IV56 8FX

Drawing Title:
ROAD AND ACCESS PLAN

Drawing Number: