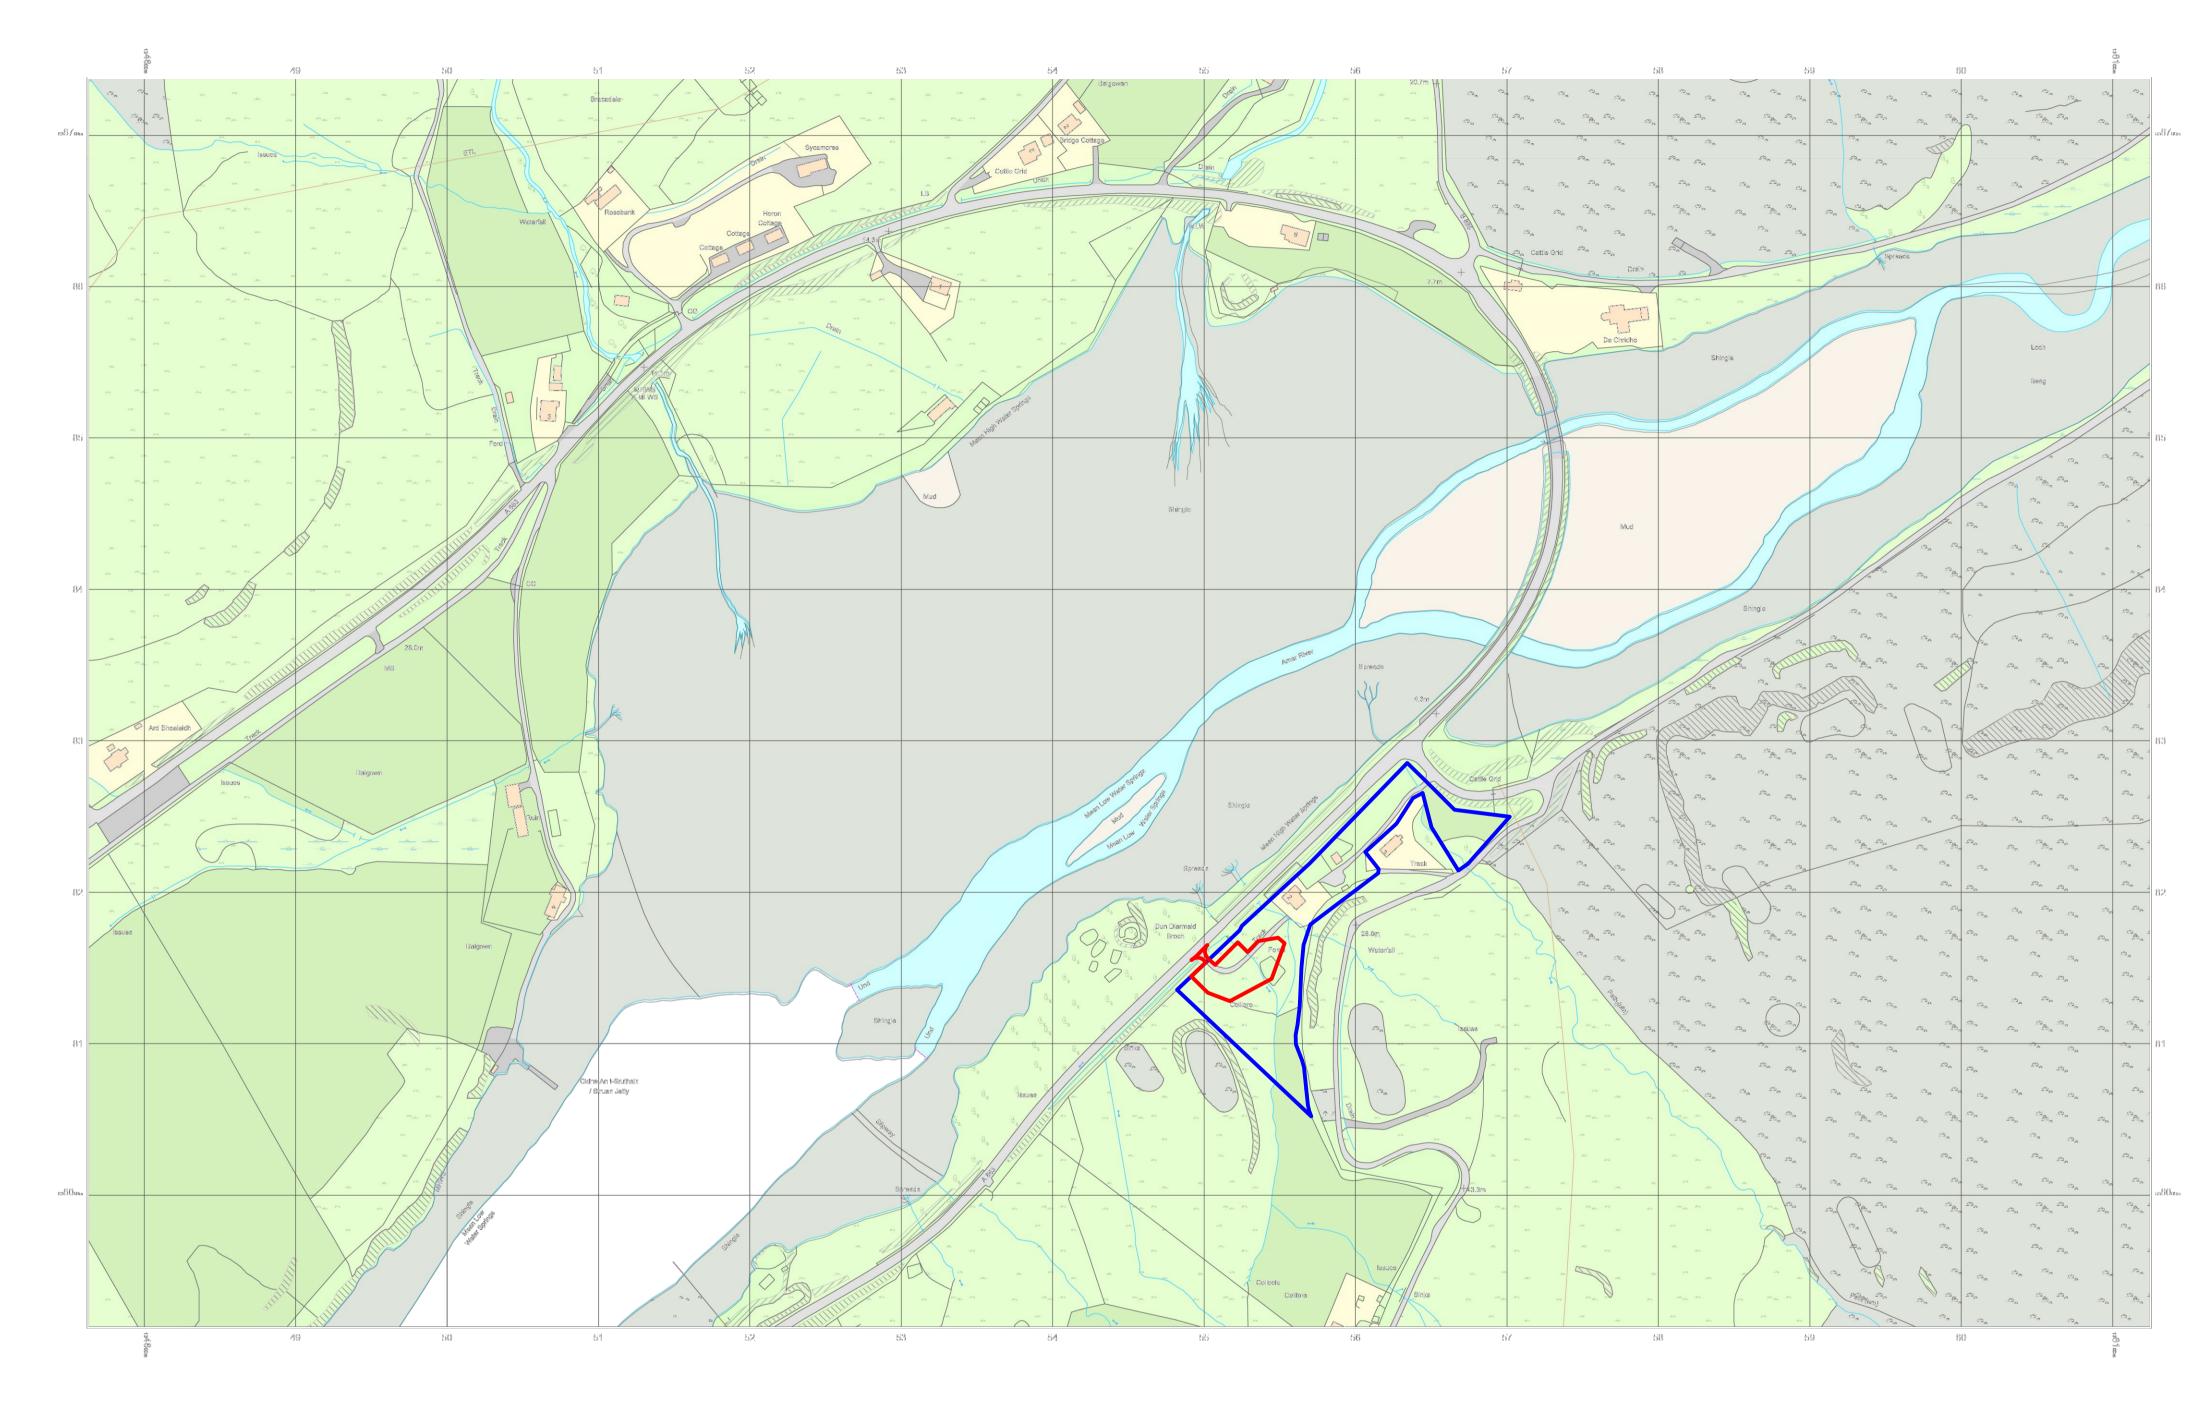

© Crown copyright and database rights 2024 Ordnance Survey 100048957.The representation of road, track or path is no evidence of a boundary or right of way. The representation of features as lines is no evidence of a property boundary.

OWNERSHIP BOUNDARY AREA = 1.1 ha.

SITE BOUNDARY SITE AREA = 1,470 m2 40

80 160 240 320 400

metres

W: WWW.GLAMPITECT.CO.UK E: CONTACT@GLAMPITECT.CO.UK T: 0131 202 9002

**Revision Description** 

Project: Proposed Glamping Site - For Keith Mabbott 2 Coillore, Struan, Isle of Skye IV56 8FX

Drawing Title: LOCATION PLAN

Drawing Number:

-

16.01.2024 1:2500 @ A1 XD --

Issue Status: Full Planning Application