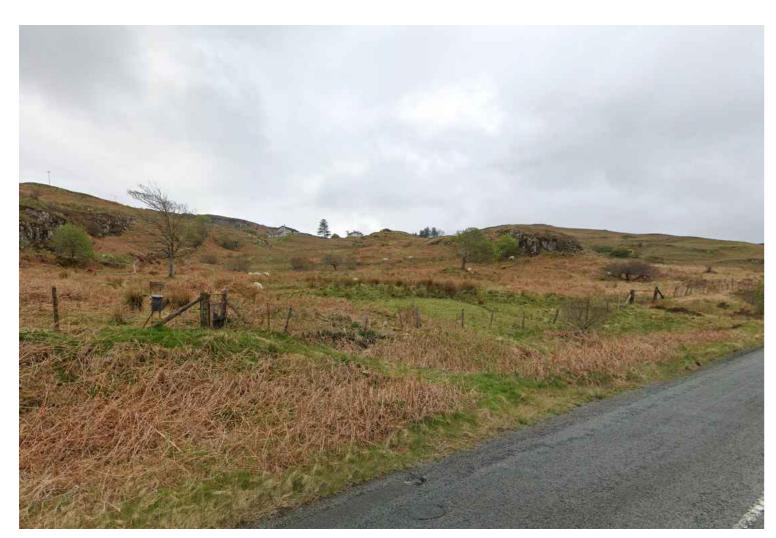

1. Facing southeast from public road across full site.

2. Facing northeast from public road across full site and Applicant's dwelling.

3. Existing site access (to be improved per Road and Access drawing) and proposed location for P2 on left of photo and P3 on right of photo.