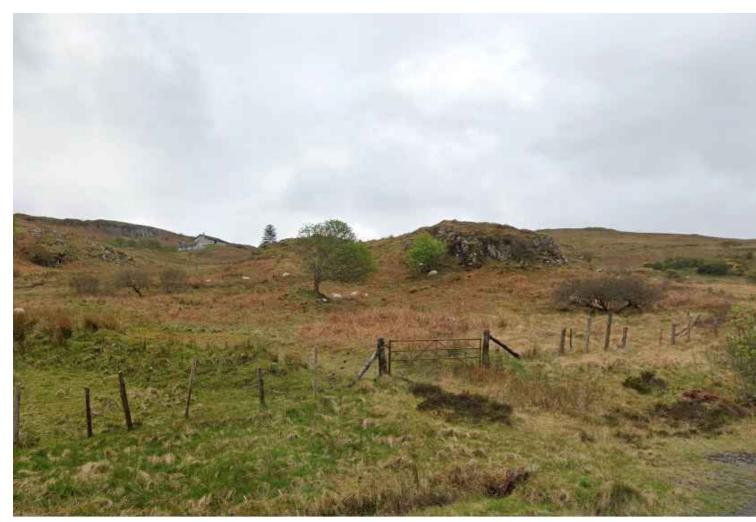

1. Facing southeast from public road across full site.

2. Facing northeast from public road across full site and Applicant's dwelling.

3. Existing site access (to be improved per Road and Access drawing) and proposed location for P2 on left of photo and P3 on right of photo.