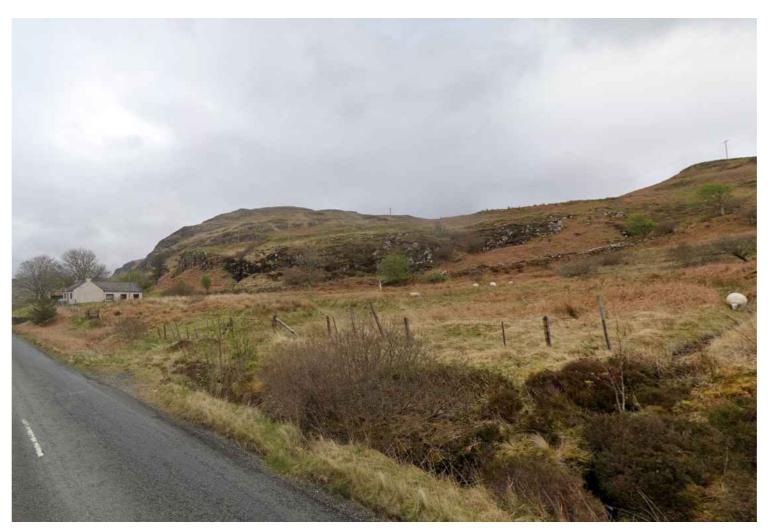

1. Facing southeast from public road across full site.

2. Facing northeast from public road across full site and Applicant's dwelling.

3. Existing site access (to be improved per Road and Access drawing) and proposed location for P2 on left of photo and P3 on right of photo.