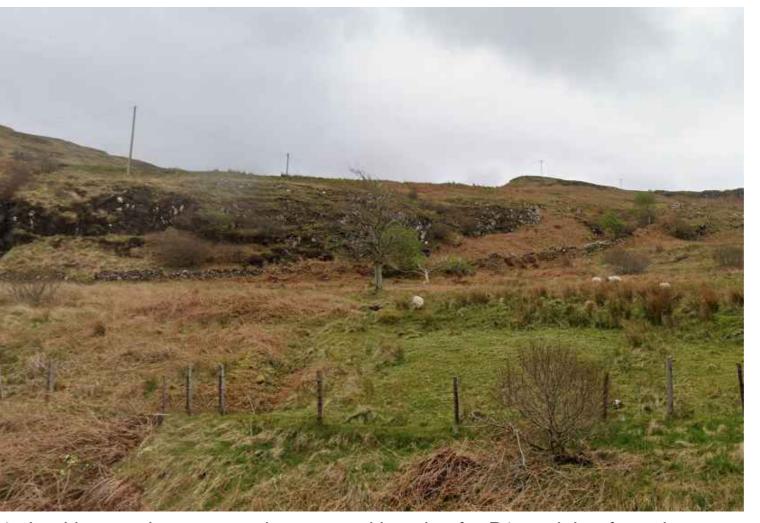

4. Looking southeast towards proposed location for P1 on right of tree in centre of photo and storage shed / barrel sauna on left. Treated outflow from water treatment tank directed to wet ditch centre-left of photo.