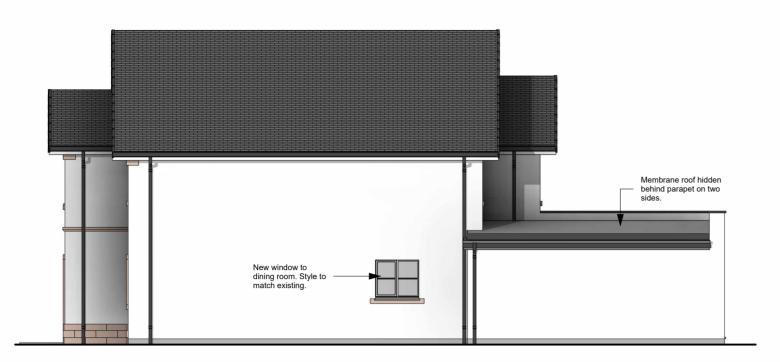

# **East**

1:100



### North

1:100



## **South**

1:100

## West

1:100

5 2 3 0 1 4 Scale 1:100 @ A3 Meters PLANNING ISSUE Rev Description Date

#### Kimberley Philip

Extension to 5 Briargrove Drive, Inverness

### **Proposed Elevations**

Date 22.04.24 Drawn by RS 1:100 Scale

#### 2024 015 - 103

- Protected by copyright, no reproduction without express permission from architect.
  Contractor is responsible for checking all dimensions prior to construction.
  Subscrepancies to be referred to architect for decision.
  Must be read in conjunction with written spec and engineers/sub-contractors construction informat



1 tulloch street dingwall IV15 9JY te. 01349 867766