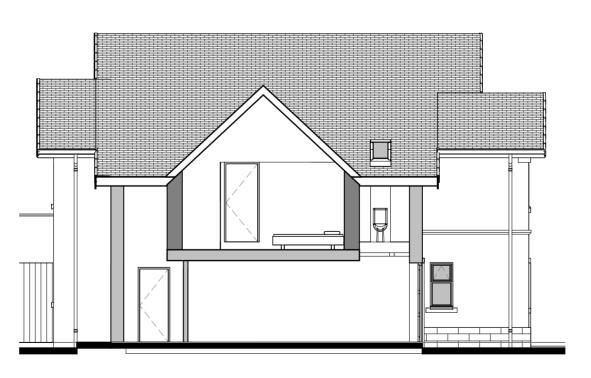

# **Ground floor**

1:100





# **Section 1**

1:100



### **Section 2**

1:100

0 1 2 3 4 5
Scale 1:100 @ A3
Meters

PLANNING ISSUE

Rev Description Date

Kimberley Philip

Extension to 5 Briargrove Drive, Inverness

### Plans & Sections

| Date     | 22.04.24 |
|----------|----------|
| Drawn by | RS       |
| Scale    | 1 : 100  |
|          |          |

### 2024 015 - 102

- 1. Protected by copyright, no reproduction without express permission from architect
- Contractor is responsible for checking all dimensions prior to construction
   Discrepancies to be referred to architect for decision.
- Discrepancies to be referred to architect for decision.
   Must be read in conjunction with written spec and engineers/sub-contractors construction information.



1 tulloch street dingwall IV15 9JY te. 01349 867766