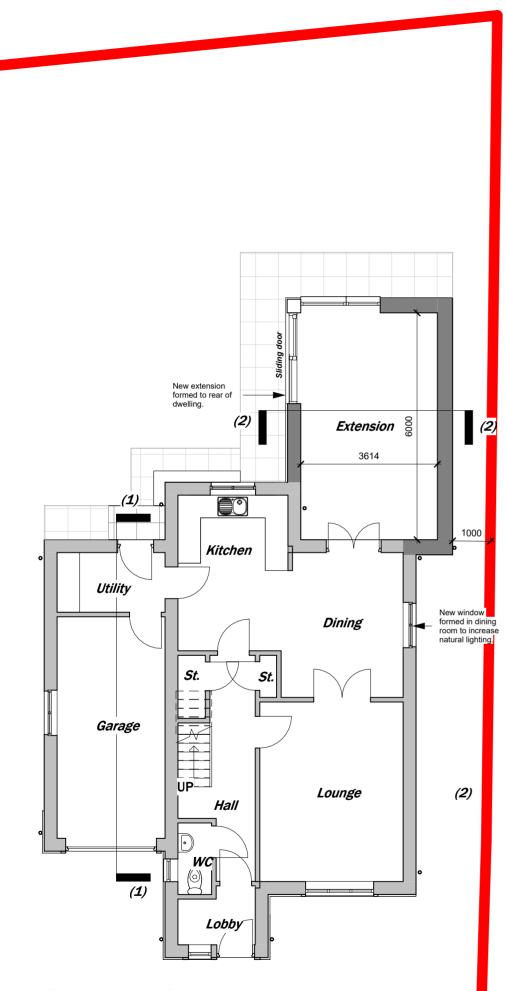

# **Ground floor**

1:100





# **Section 1**

1:100



### **Section 2**

1:100

0 1 2 3 4 5
Scale 1:100 @ A3
Meters

PLANNING ISSUE

Rev Description Date

Kimberley Philip

Extension to 5 Briargrove Drive, Inverness

### Plans & Sections

| Date     | 22.04.24 |
|----------|----------|
| Drawn by | RS       |
| Scale    | 1 : 100  |
|          |          |

### 2024 015 - 102

- 1. Protected by copyright, no reproduction without express permission from architect
- Contractor is responsible for checking all dimensions prior to construction
   Discrepancies to be referred to architect for decision.
- Discrepancies to be referred to architect for decision.
   Must be read in conjunction with written spec and engineers/sub-contractors construction information.



1 tulloch street dingwall