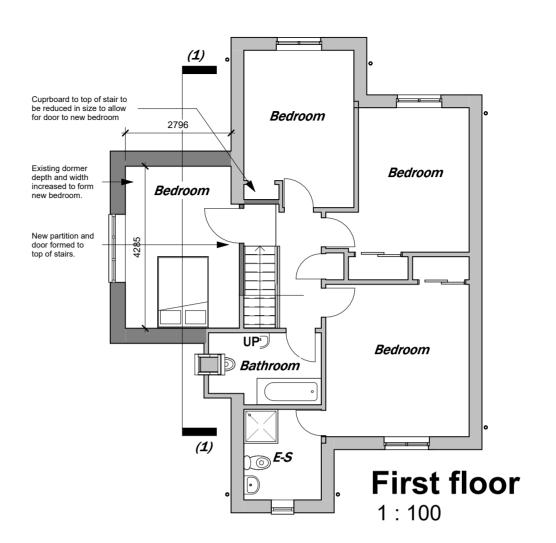

# **Ground floor**

1:100





# **Section 1**

1:100



### **Section 2**

1:100

0 1 2 3 4 5
Scale 1:100 @ A3
Meters

PLANNING ISSUE

Rev Description Date

Kimberley Philip

Extension to 5 Briargrove Drive, Inverness

### Plans & Sections

| Date     | 22.04.24 |
|----------|----------|
| Drawn by | RS       |
| Scale    | 1 : 100  |
|          |          |

### 2024 015 - 102

- 1. Protected by copyright, no reproduction without express permission from architect
- Contractor is responsible for checking all dimensions prior to construction
   Discrepancies to be referred to architect for decision.
- Discrepancies to be referred to architect for decision.
   Must be read in conjunction with written spec and engineers/sub-contractors construction information.



1 tulloch street dingwall IV15 9JY te. 01349 867766