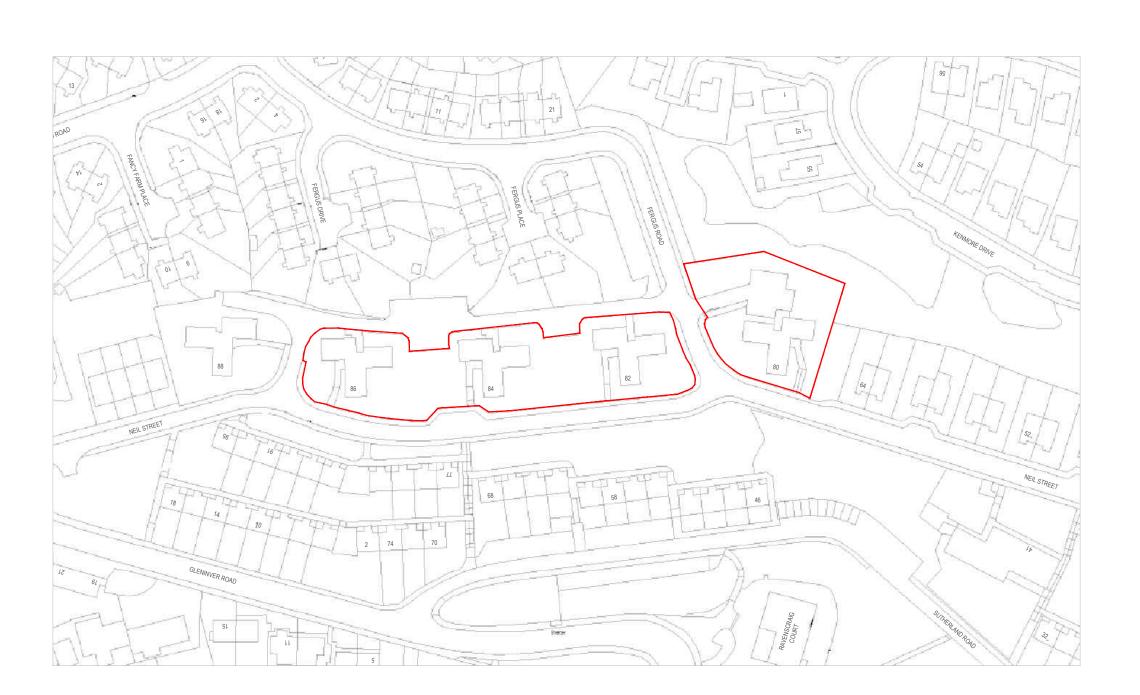

80-86 Neil Street

Easting: 225087 Northing: 675669

Postcode: PA16 9JE

Greenock

4. ALL WORK TO CONFORM TO THE RELEVANT BRITISH STANDARDS

| В   | UPDATED TO OS MAP                | Р  | DP   | 22/04/24 |  |  |  |
|-----|----------------------------------|----|------|----------|--|--|--|
| Α   | SCALE UPDATED, SCALEBAR<br>ADDED | Р  | DP   | 03/04/24 |  |  |  |
| rev | description                      | by | chkd | date     |  |  |  |
|     |                                  |    |      |          |  |  |  |

DOCQUET

We hereby certify this is a true and fair copy of the plan/drawing referred to in the Application.

RIVER CLYDE HOMES

DEMOLITION OF 80 - 86 NEIL STREET GREENOCK

LOCATION PLAN

| 1 | drawn             |           | checked   | date |               |  |
|---|-------------------|-----------|-----------|------|---------------|--|
|   | Р                 |           | СС        |      | 21/03/24      |  |
|   | scales 1:1250     |           |           | shee | sheet size A3 |  |
|   | Drawing<br>Number | IE        | J5575-L01 |      | Revision      |  |
|   | Number            | J5575-L01 |           | J    | ΙВ            |  |