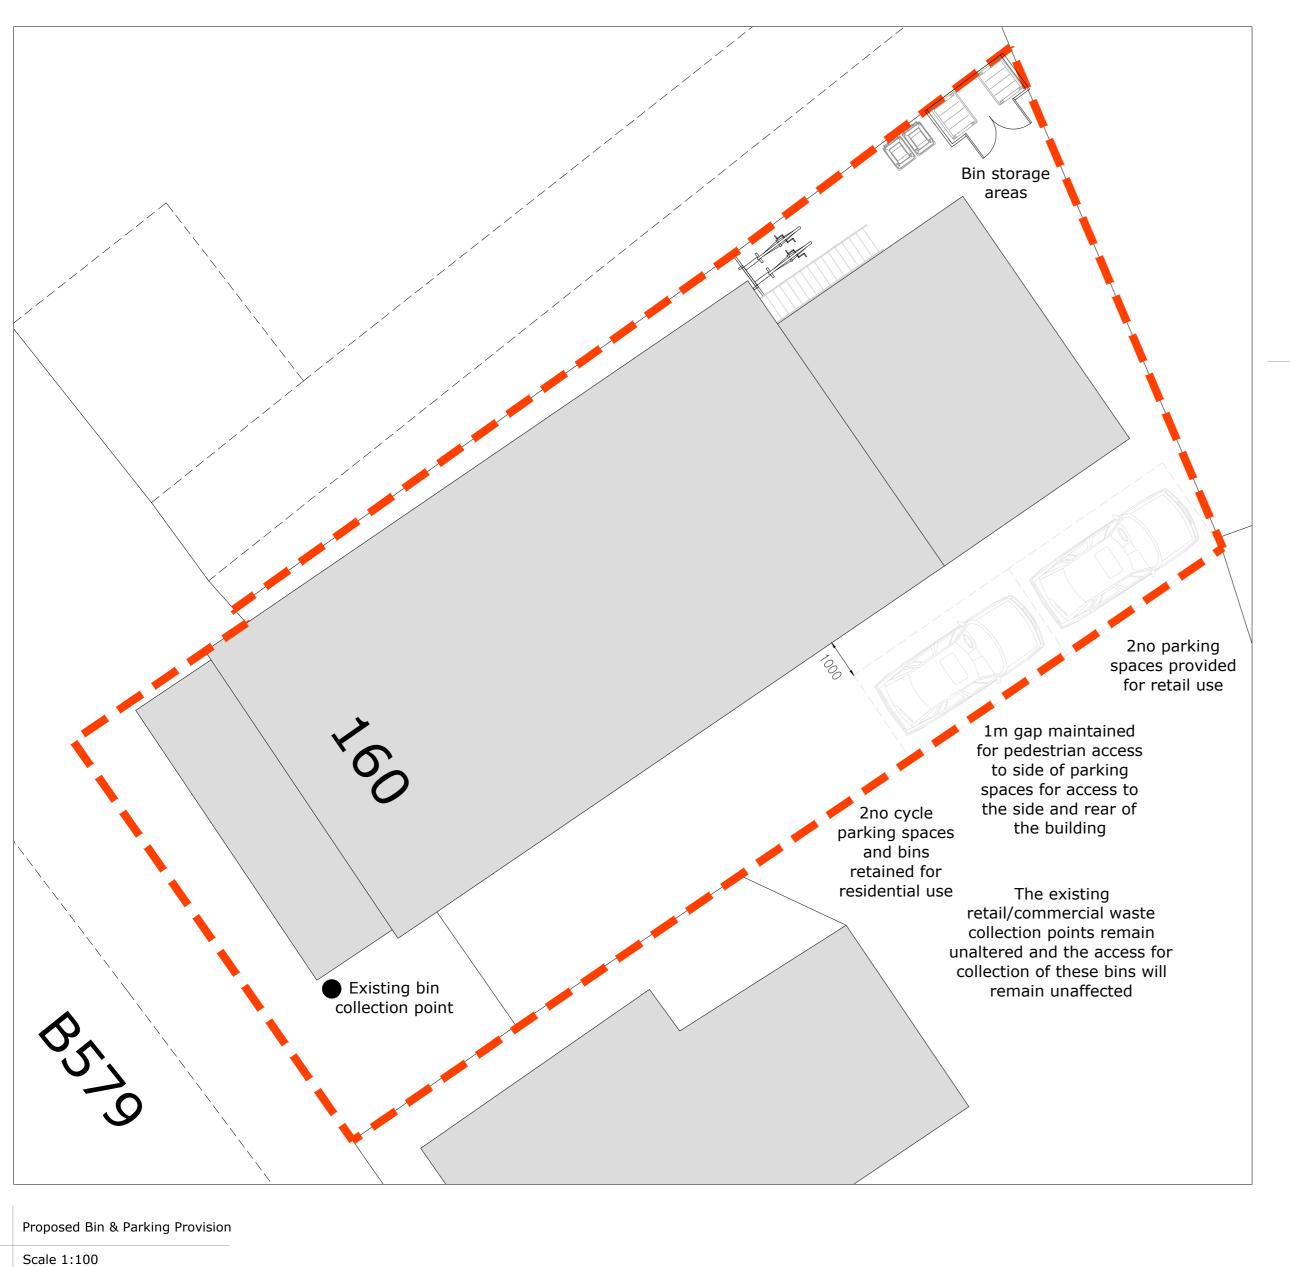

COMMERCIAL PLANNING APPLICATION

160 - 162 MARSH ROAD LUTON LU3 2QL

Drawing T

PROPOSED WASTE PROVISION & PARKING PLANS

| Drawn:          | Date:    | Scale:    |
|-----------------|----------|-----------|
| JB              | FEB 2024 | As Shown  |
| Drawing No:     |          | Revision: |
| 2070 - 005      |          | Α         |
| Drawing Status: |          |           |
| PLANNING ISSUE  |          |           |