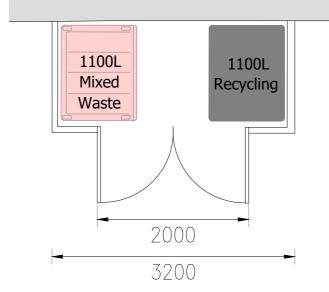

## Proposed retail bin storage:

- 1 x 1100 litre waste bin
- 1 x 1100 litre recycling bin

Proposed Plan View of Retail Bin Store

Scale 1:50

All dimensions and levels must be checked and verified on site and not scaled from drawing.