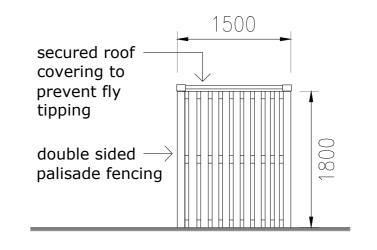

Secured roof covering to prevent fly tipping

Secured lockable bin storage for residential waste only

Proposed Front Elevation of Retail Bin Store

Scale 1:50

Proposed Side Elevation of Retail Bin Store
Scale 1:50

## **Notes**

- Secured lockable bin storage to be provided with a lock to prevent potential fly tipping issues
- Bin compound to be secured with fully enclosed roof to prevent fly tipping.
- A lock code will be provided to the waste services team upon completion.
- All additional bins will be purchased and installed prior to any opening dates.
- Residential bin storage area will be clearly labelled.
- Retail bin storage area will be clearly labelled.