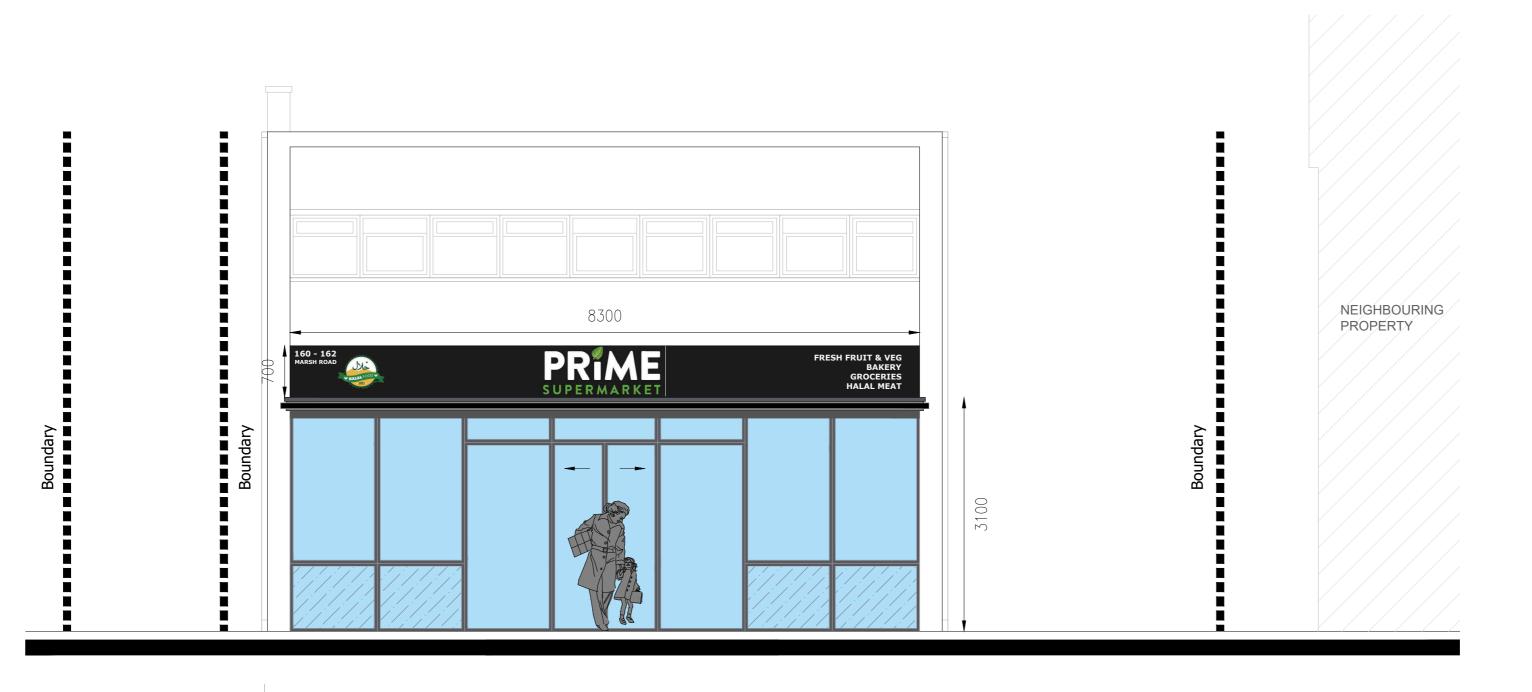

Proposed Front Elevation with Shop Signage Scale 1:50

All dimensions and levels must be checked and verified on site and not scaled from drawing.

Errors and omissions to be reported to the architects. to be read in conjunction with all relevant architectural, structural & mechanical/electrical drawings and specifications.

## Notes

Advertisement Type - Fascia

Height - 700mm

Width - 3800mm

Depth - 100mm

Height from the ground to the base of the advertisement -3100mm

Maximum projection of the advertisement from the face of the building - 200mm

Maximum height of any of the individual letters and symbols -37mm

Materials will the advertisement be made of - UPVC & Acrylic

Colour of text and background -White, green and black

Illuminated - No