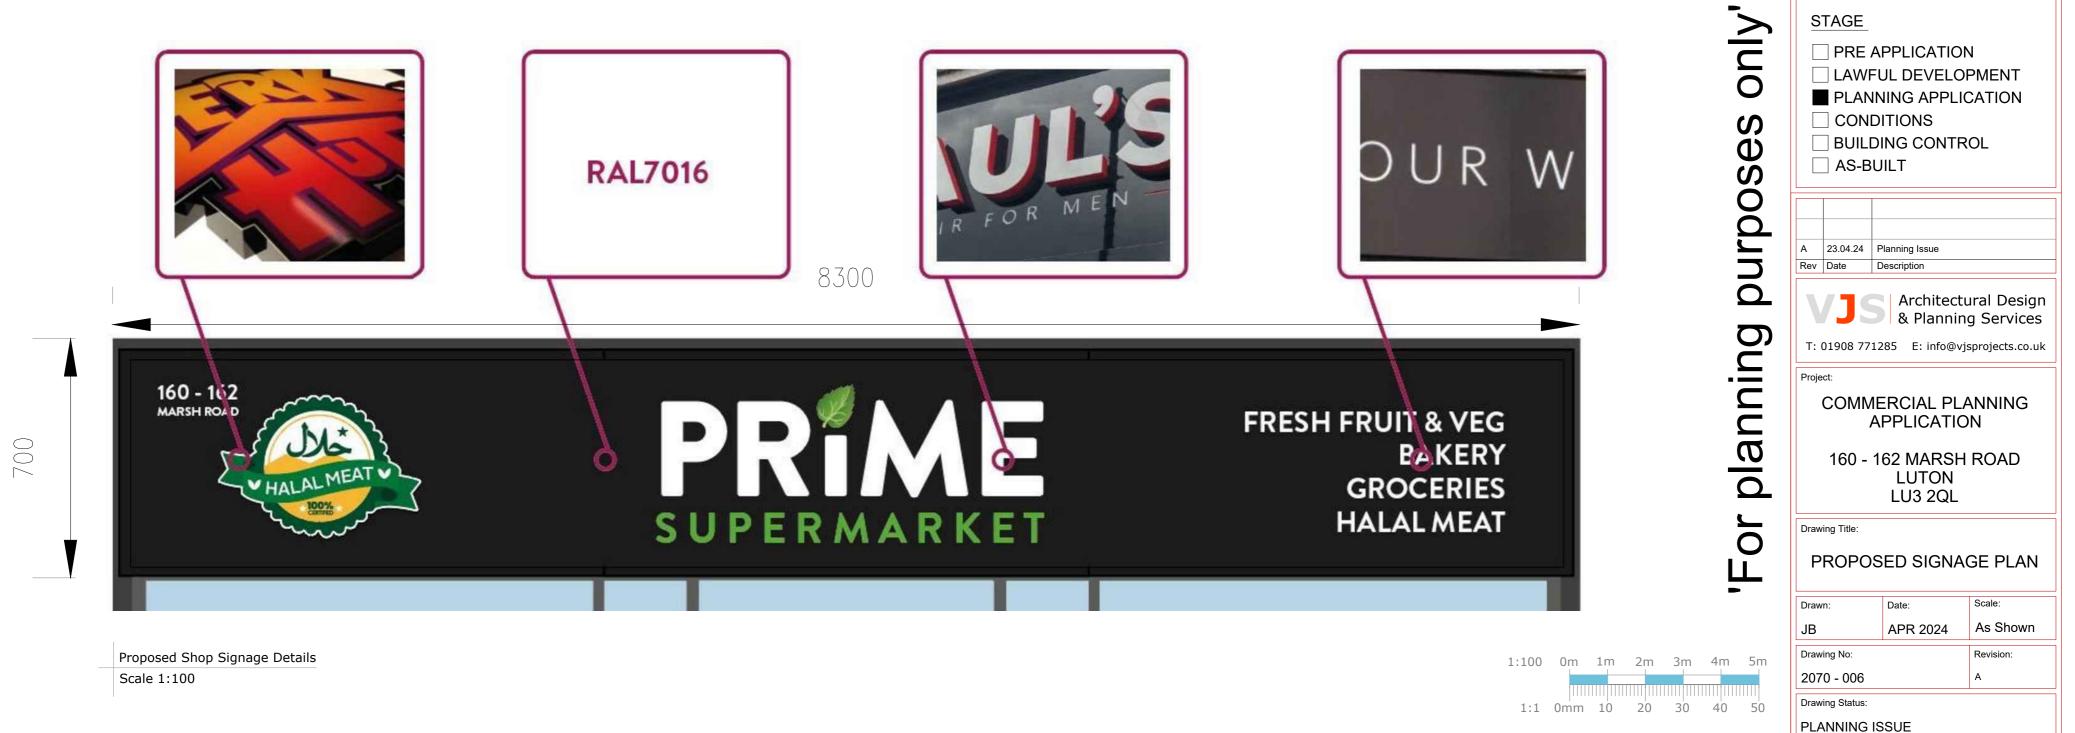

## Notes

Advertisement Type - Fascia

Height - 700mm

Width - 3800mm

Depth - 100mm

Height from the ground to the base of the advertisement -3100mm

Maximum projection of the advertisement from the face of the building - 200mm

Maximum height of any of the individual letters and symbols -37mm

Materials will the advertisement be made of - UPVC & Acrylic

Colour of text and background -White, green and black

Illuminated - No