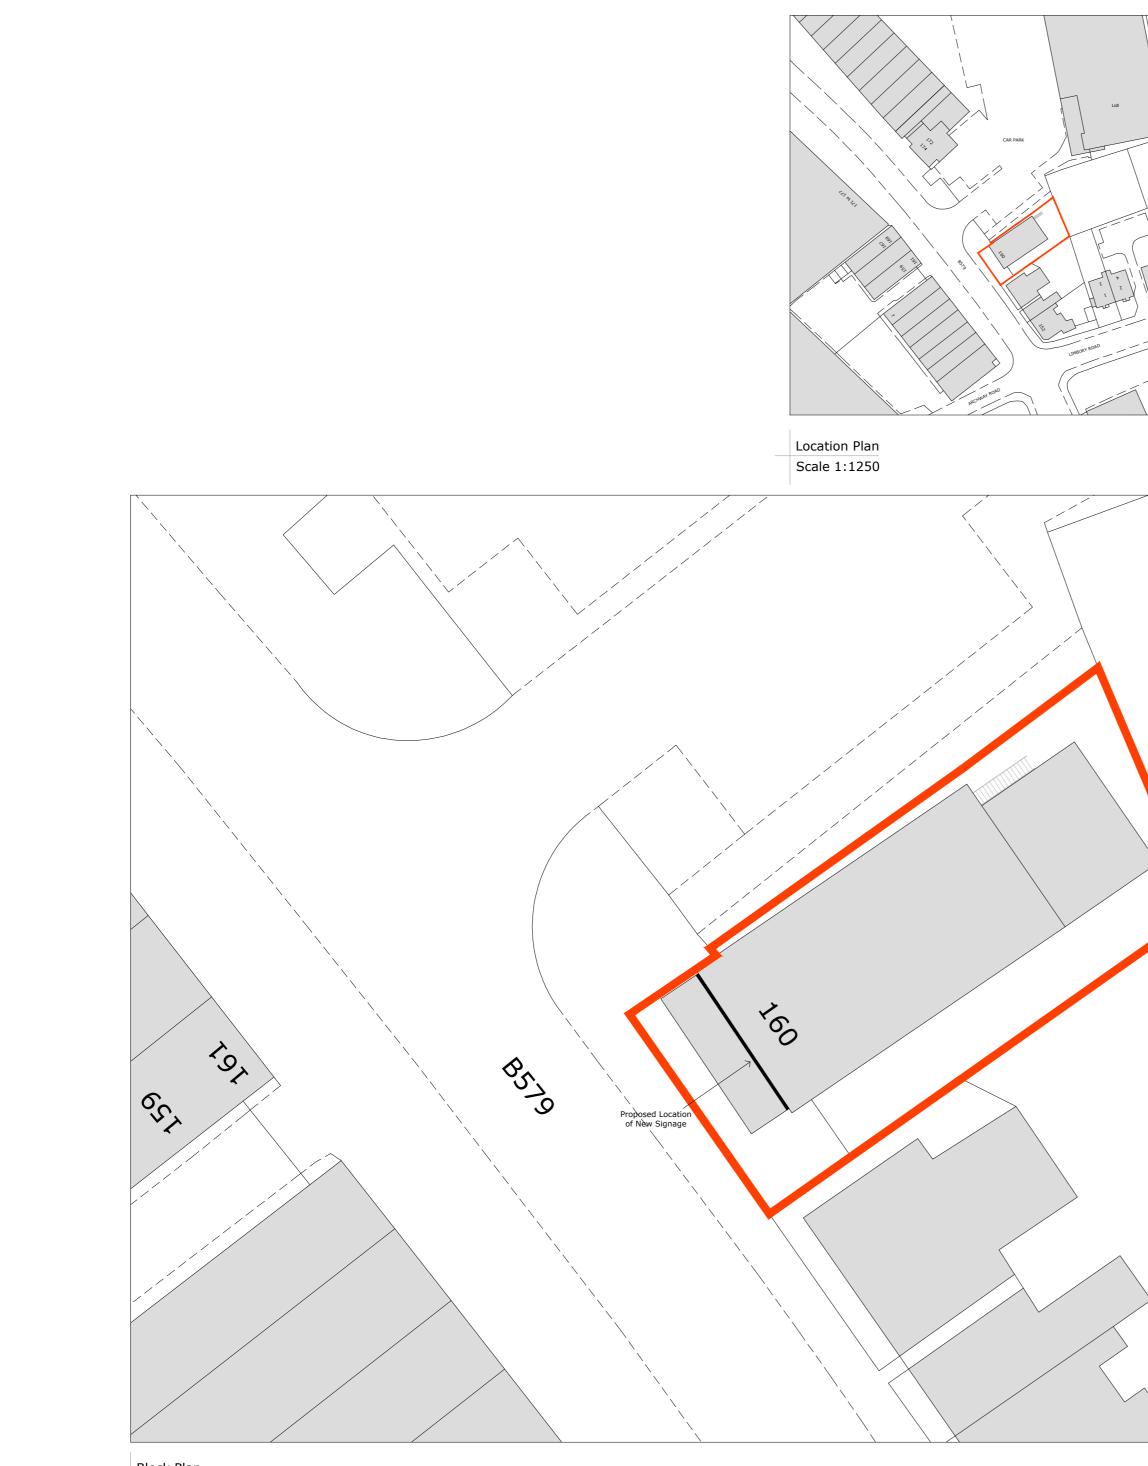

Block Plan Scale 1:200

| 1:1 0mm 10 | 4m 8m   4m 8m   20 30 40 50   2.5m 5m   20 30 40 50   2.5m 5m   20 30 40 50 | All dimensions and levels must be checked and verified on site and not scaled from drawing.<br>Errors and omissions to be reported to the architects. to be read in conjunction with all relevant architectural, structural & mechanical/electrical drawings and specifications.<br>This drawing is copyright |
|------------|-----------------------------------------------------------------------------|---------------------------------------------------------------------------------------------------------------------------------------------------------------------------------------------------------------------------------------------------------------------------------------------------------------|
|            | For planning purposes only                                                  | Rev Date Description   VJS Architectural Design<br>& Planning Services   T: 01908 771285 E: info@vjsprojects.co.uk   Project: COMMERCIAL PLANNING<br>APPLICATION   160 - 162 MARSH ROAD<br>LUTON<br>LU3 2QL   Drawing Title:   LOCATION & BLOCK PLANS                                                         |