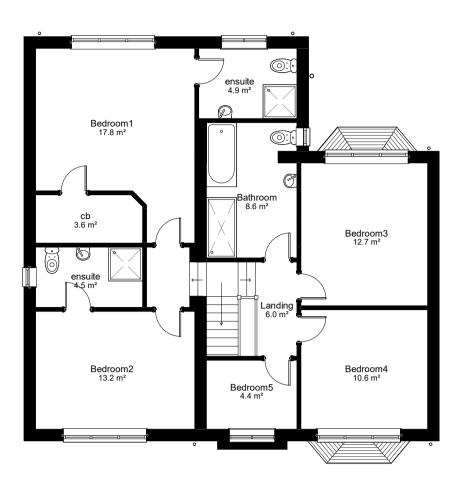

STRUCTURAL

All Structural Design and Calculations to be provided by Structural Engineer

| REVISIONS:  Rev. Description Date |  | Description | Date                                          | CLIENT: PROJECT ADDRESS:  Mr Mariusz Tkacz BRIDGEWAY,HERMITAGE LANE |                           |                               |             |          |  |
|-----------------------------------|--|-------------|-----------------------------------------------|---------------------------------------------------------------------|---------------------------|-------------------------------|-------------|----------|--|
|                                   |  |             | SHEET NAME: Existing Floor Plans & Elevations | PROJECT NAME:  Change of use from C3 to C4.                         |                           |                               |             |          |  |
|                                   |  |             |                                               | PROJECT STATUS : PLANNING                                           | SCALE: 1:100  DRAWN: T.G. | DATE: 13.03.24  CHECKED: T.G. | Project No. | Sheet No |  |