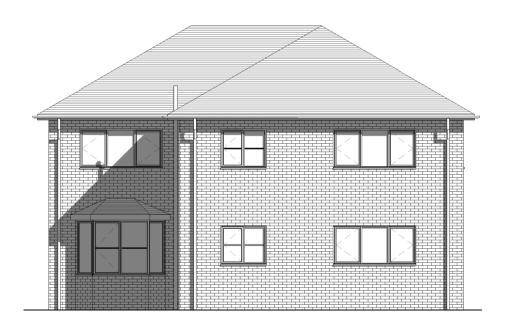

Roof Plan Existing
1:100

7 R. Side Elevation Existing
1:100

|   | 0m | 2m | 4m | 6m | 8m | 10m |
|---|----|----|----|----|----|-----|
| _ |    |    |    |    |    | Ī   |
|   | l  | 1  | 1  |    | '  | '   |