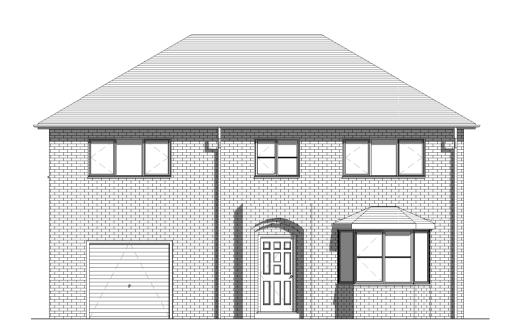

Roof Plan Existing
1:100

7 R. Side Elevation Existing
1:100

|   | 0m | 2m | 4m | 6m | 8m | 10m |
|---|----|----|----|----|----|-----|
| _ |    |    |    |    |    | Ī   |
|   | l  | 1  | 1  |    | '  | '   |