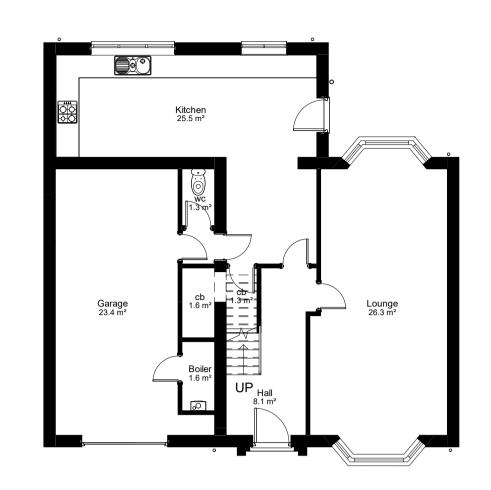

STRUCTURAL

All Structural Design and Calculations to be provided by Structural Engineer

| REVISIONS:  Rev. Description Date |  | Description | Date                                          | CLIENT: PROJECT ADDRESS:  Mr Mariusz Tkacz BRIDGEWAY,HERMITAGE LANE |                           |                               |             |          |  |
|-----------------------------------|--|-------------|-----------------------------------------------|---------------------------------------------------------------------|---------------------------|-------------------------------|-------------|----------|--|
|                                   |  |             | SHEET NAME: Existing Floor Plans & Elevations | PROJECT NAME:  Change of use from C3 to C4.                         |                           |                               |             |          |  |
|                                   |  |             |                                               | PROJECT STATUS : PLANNING                                           | SCALE: 1:100  DRAWN: T.G. | DATE: 13.03.24  CHECKED: T.G. | Project No. | Sheet No |  |