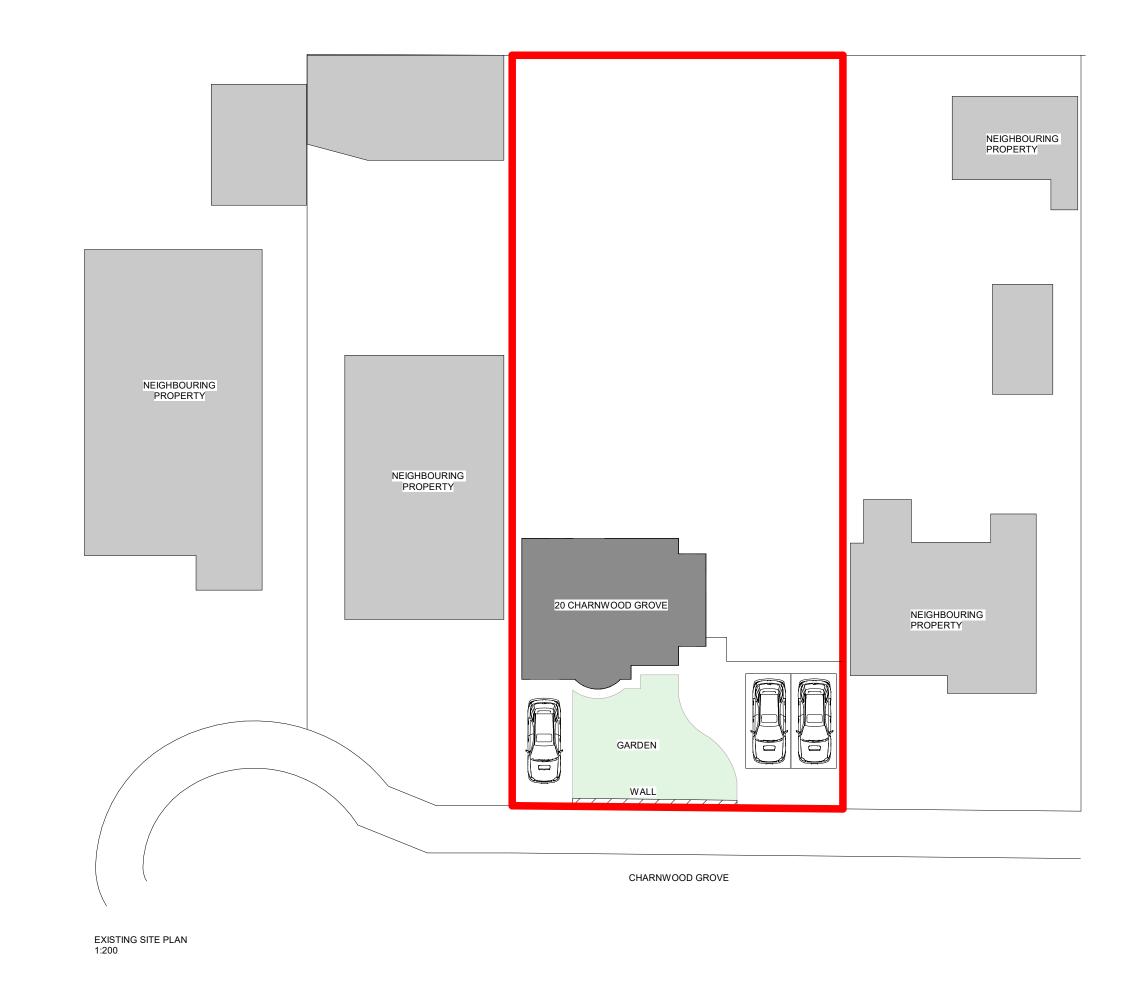

## A101 **EXISTING & PROPOSED SITE PLAN**

Date 10/03/24

Current Revision 2

ISSUED FOR COMMENT

Project Name

## **20 Chanwood Grove**

Project Number 1048 Project Status Project Status Project Address 20 Charnwood Grove Mansfield

Nottinghamshire NG18 3EF