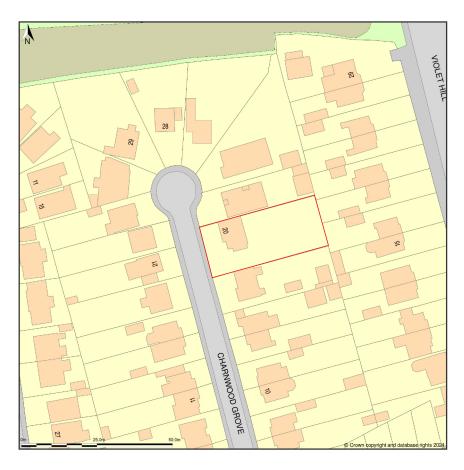

### 20 Chanwood Grove

Project Number Project Status

Project Status Project Status

Project Address 20 Charnwood Grove Mansfield

1048

Nottinghamshire NG18 3EF

### 20, Charnwood Grove, Mansfield, Nottinghamshire, NG18 3EF

Location Plan shows area bounded by: 456184.28, 361265.26 456325.71, 361406.68 (at a scale of 1:1250), OSGridRef: SK56256133. The representation of a road, track or path is no evidence of a right of way. The representation of features as lines is no evidence of a property boundary.

Produced on 28th Feb 2024 from the Ordnance Survey National Geographic Database and incorporating surveyed revision available at this date. Reproduction in whole or part is prohibited without the prior permission of Ordnance Survey. © Crown copyright 2024. Supplied by www.buyaplan.co.uk a licensed Ordnance Survey partner (100053143). Unique plan reference: #00882700-E7AB33.