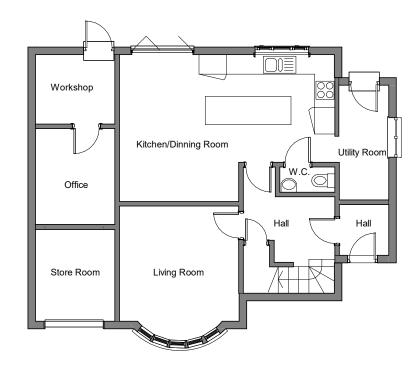

PROPOSED GROUND FLOOR PLAN 1:100

0 1 2 3 4 5

EXISTING FIRST FLOOR PLAN 1:100

PROPOSED FIRST FLOOR PLAN