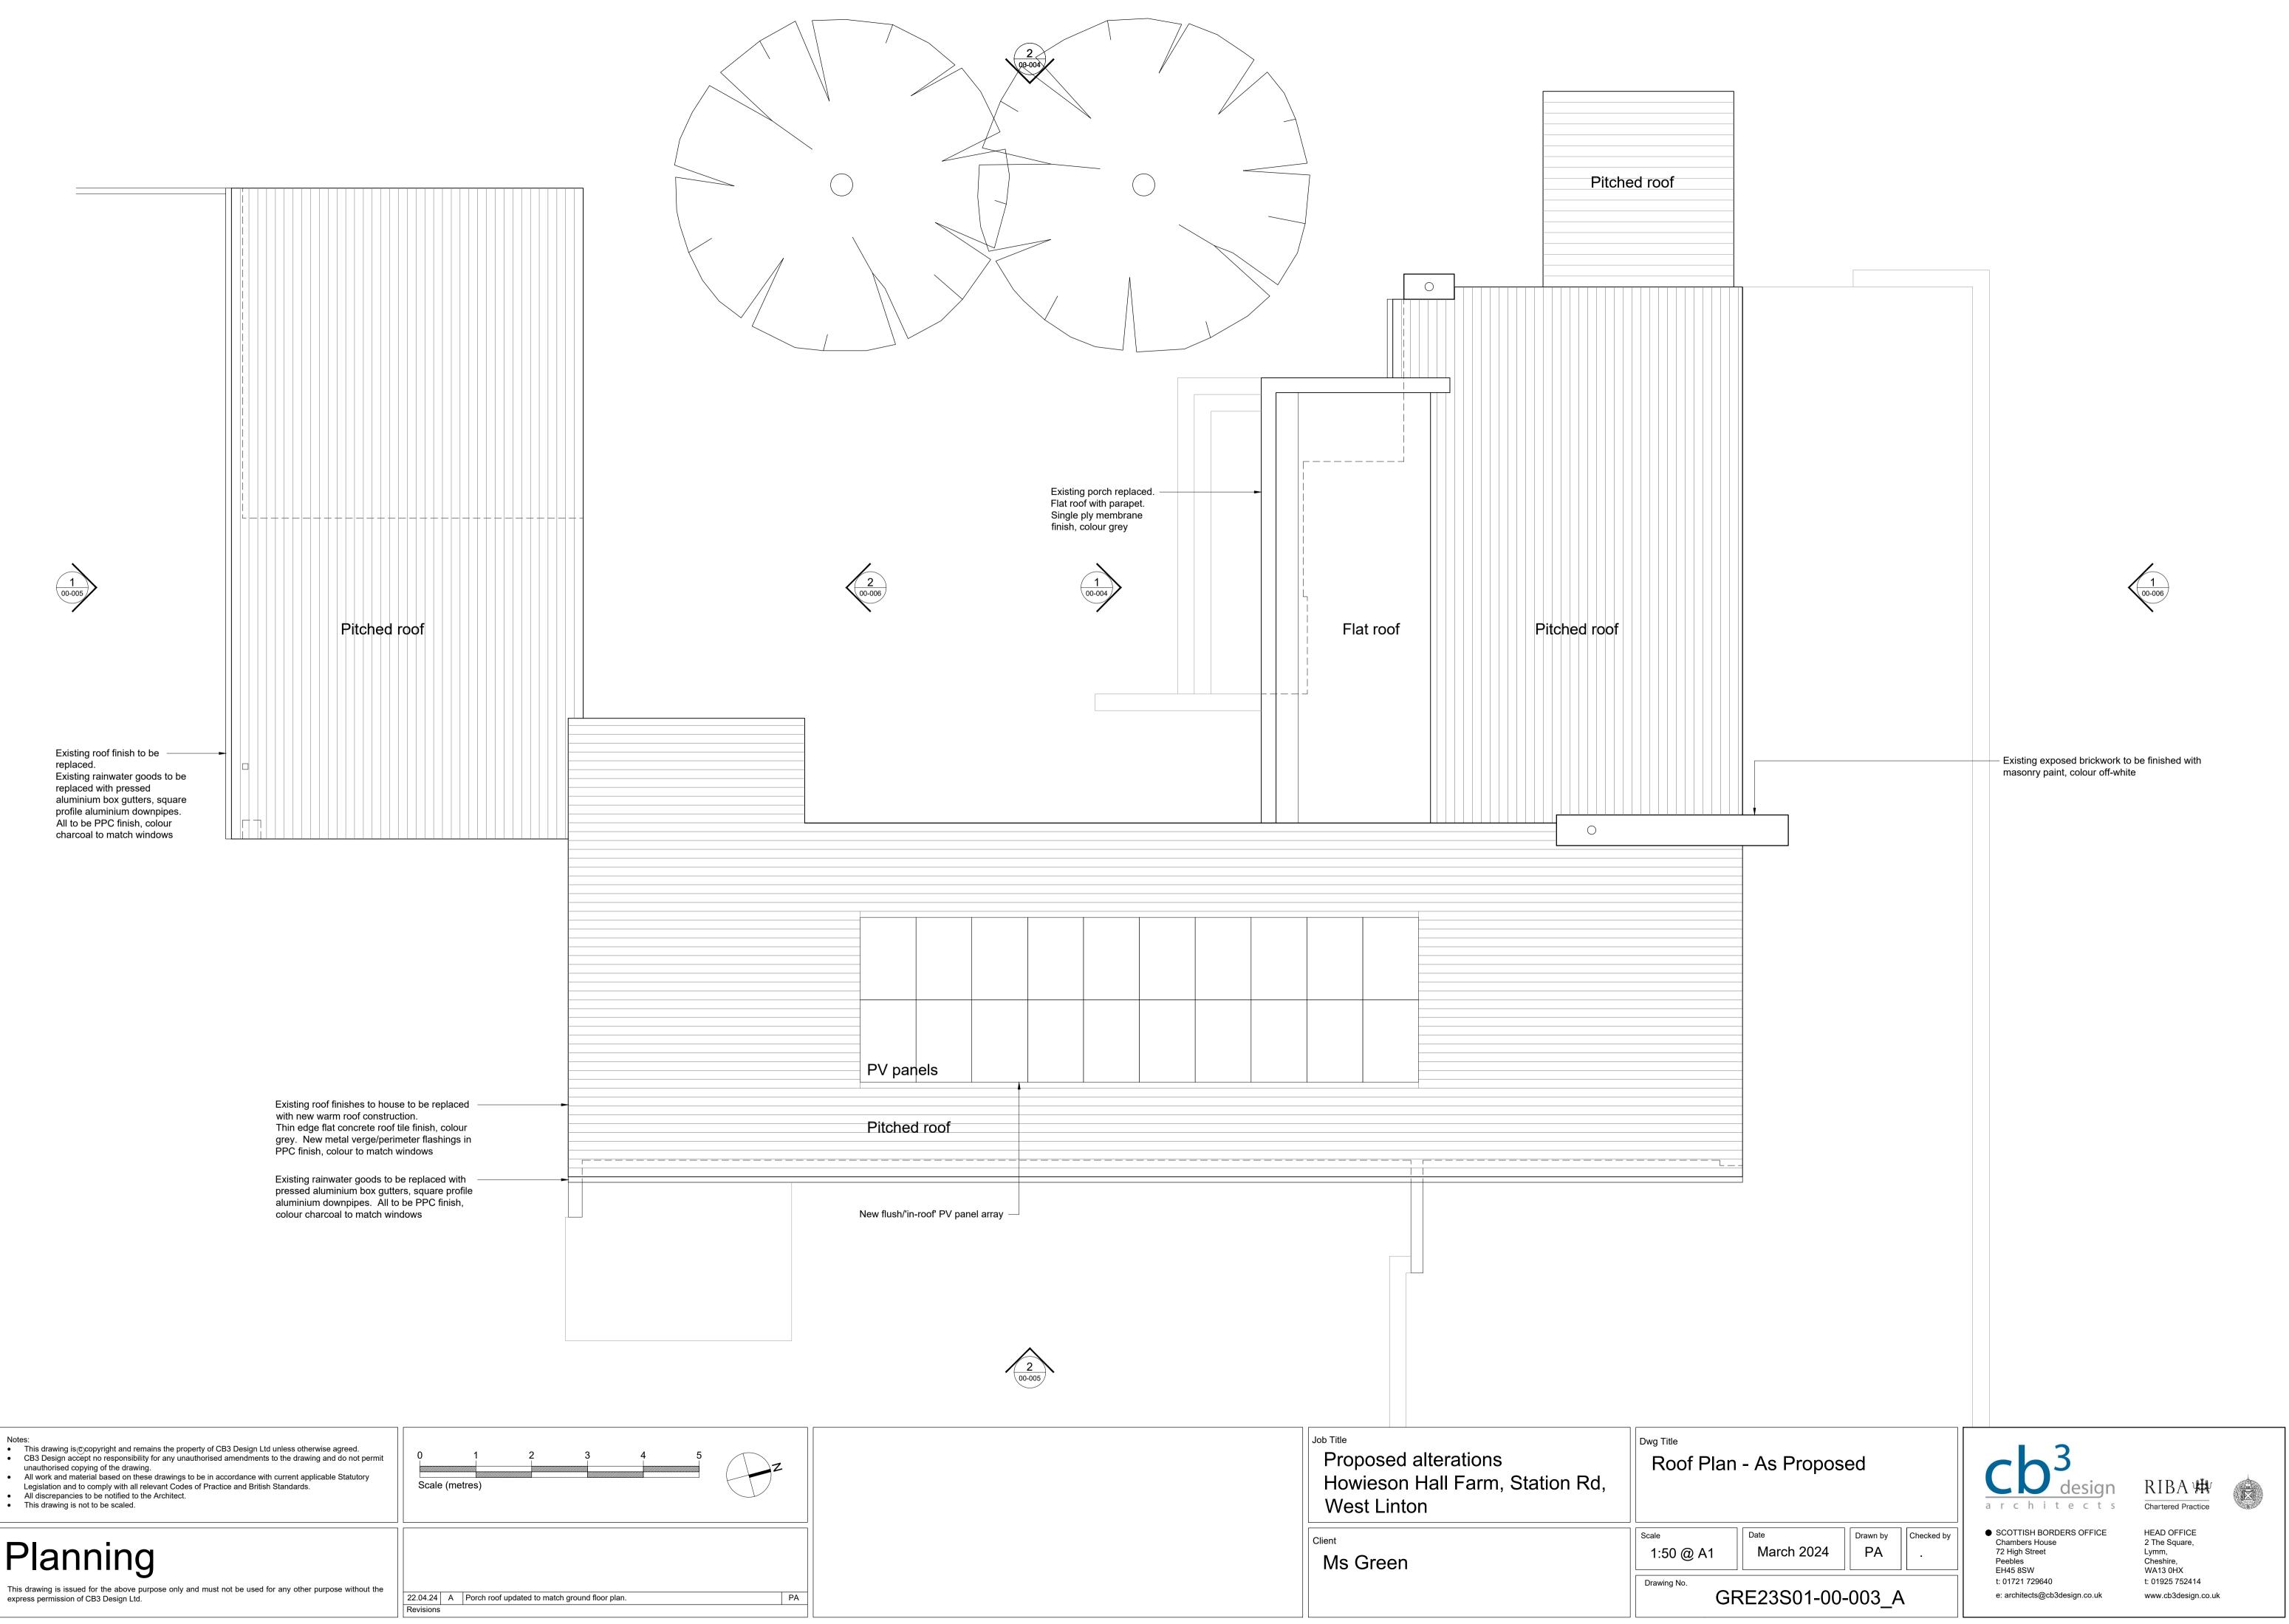

| <ul> <li>This drawing is ©copyright and remains the property of CB3 Design Ltd unless otherwise agreed.</li> <li>CB3 Design accept no responsibility for any unauthorised amendments to the drawing and do not permit unauthorised copying of the drawing.</li> <li>All work and material based on these drawings to be in accordance with current applicable Statutory Legislation and to comply with all relevant Codes of Practice and British Standards.</li> <li>All discrepancies to be notified to the Architect.</li> <li>This drawing is not to be scaled.</li> </ul> | Scale     | e (met | 1 2 3 4 5<br>res)                              | Z  |
|--------------------------------------------------------------------------------------------------------------------------------------------------------------------------------------------------------------------------------------------------------------------------------------------------------------------------------------------------------------------------------------------------------------------------------------------------------------------------------------------------------------------------------------------------------------------------------|-----------|--------|------------------------------------------------|----|
| Planning<br>This drawing is issued for the above purpose only and must not be used for any other purpose without the<br>express permission of CB3 Design Ltd                                                                                                                                                                                                                                                                                                                                                                                                                   | 22.04.24  | Α      | Porch roof updated to match ground floor plan. | PA |
| express permission of CB3 Design Ltd.                                                                                                                                                                                                                                                                                                                                                                                                                                                                                                                                          | Revisions |        | Porch roor updated to match ground floor plan. | PA |