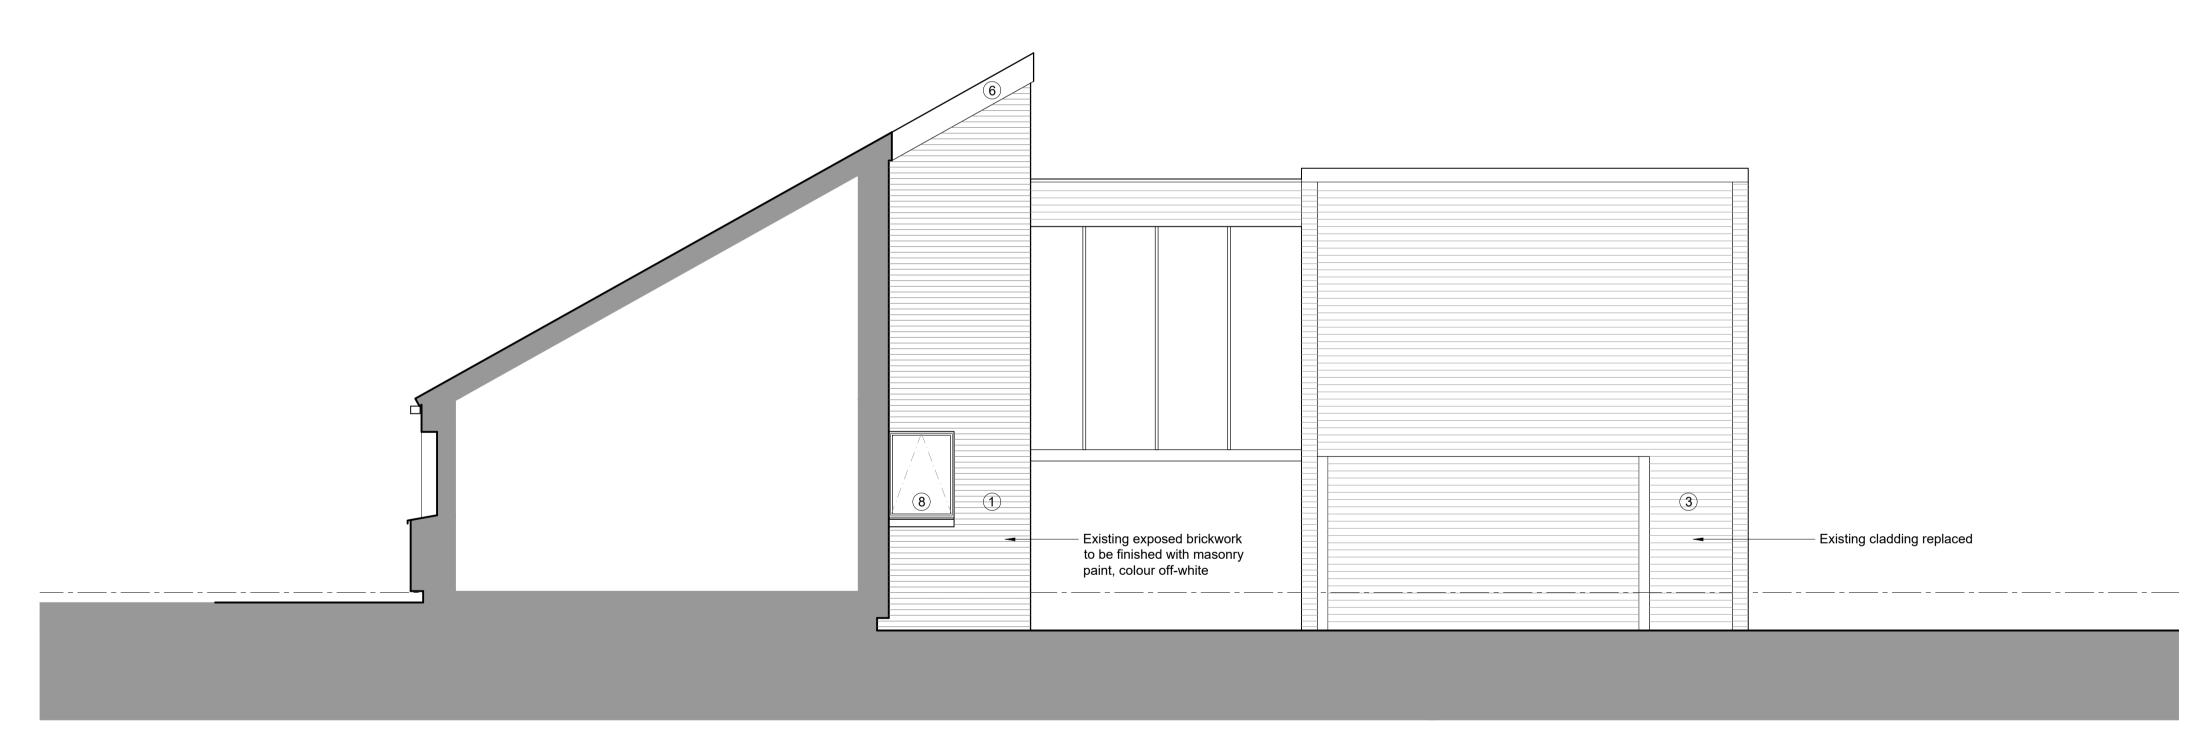

2 East Elevation

- Existing exposed brickwork, masonry paint finish, colour off-white
   Re-claimed/new brickwork to match existing. Masonry paint finish, colour off-white
   Timber cladding, charcoal stain/paint finish
   Timber cladding, natural finish

- Thin edge, flat, concrete tile roof finish, colour grey
   Metal flashings, colour charcoal to match windows
   Rainwater goods: aluminium box gutter, aluminium square profile downpipes. Colour charcoal to match windows.
- 8 Aluminium framed windows & doors, colour charcoal

## Elevations - As Proposed Sheet 3 of 3

 SCOTTISH BORDERS OFFICE Chambers House 72 High Street HEAD OFFICE 2 The Square, Lymm, Cheshire, Peebles EH45 8SW WA13 0HX t: 01925 752414 t: 01721 729640 e: architects@cb3design.co.uk www.cb3design.co.uk