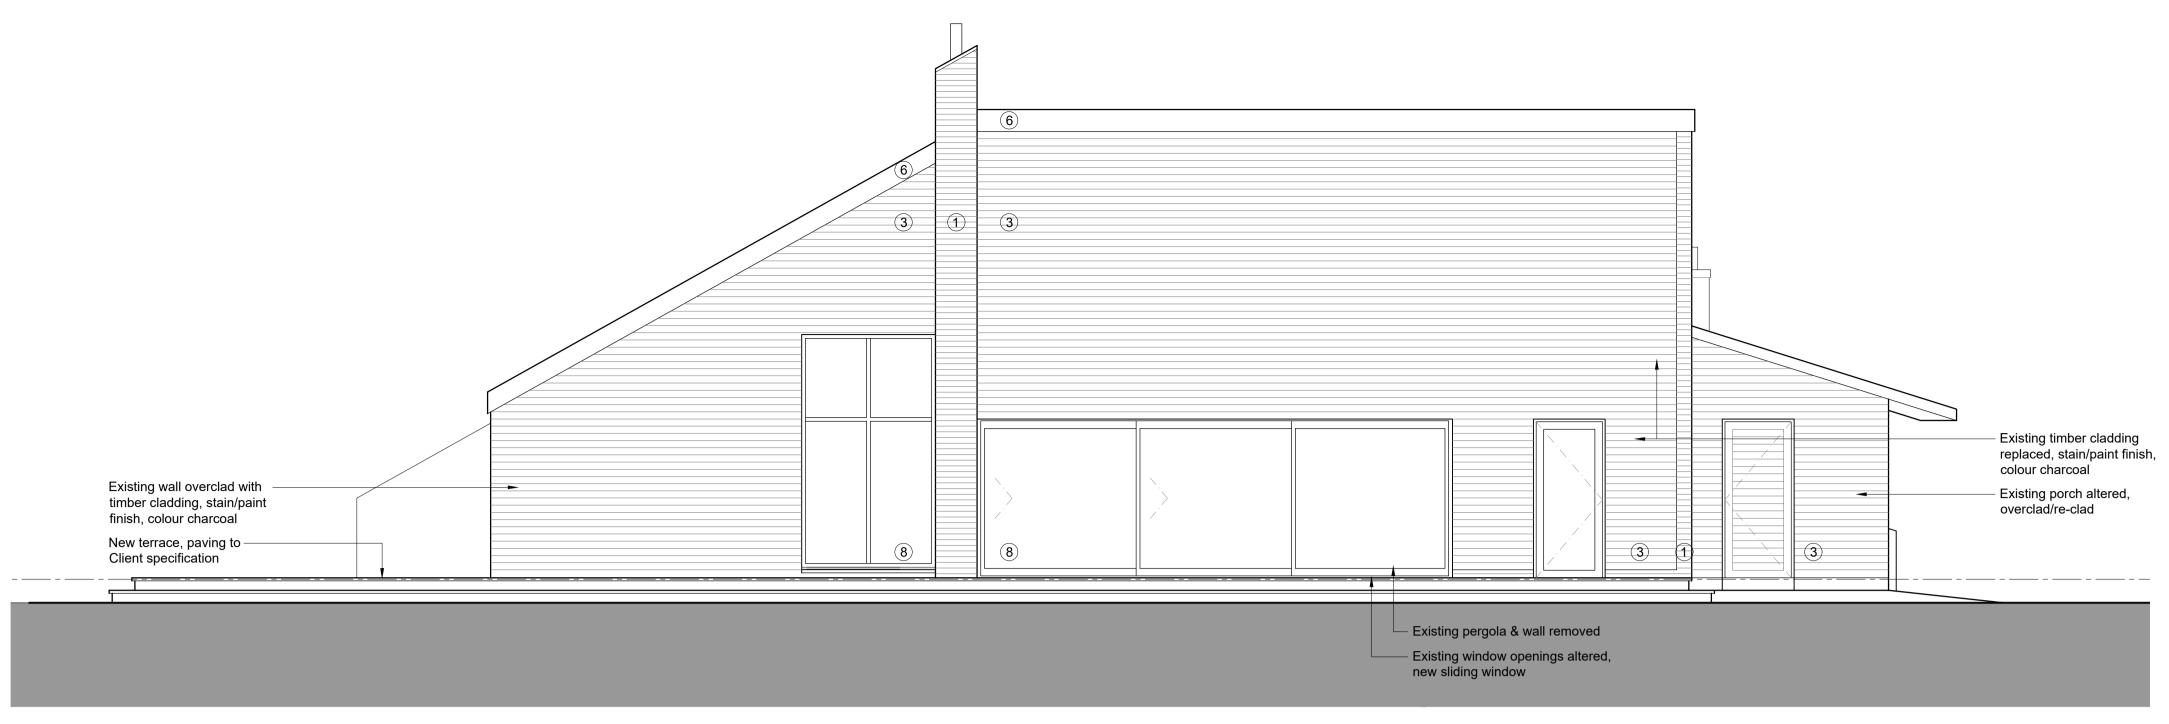

2 East Elevation

- Existing exposed brickwork, masonry paint finish, colour off-white
   Re-claimed/new brickwork to match existing. Masonry paint finish, colour off-white
   Timber cladding, charcoal stain/paint finish
   Timber cladding, natural finish

- Thin edge, flat, concrete tile roof finish, colour grey
   Metal flashings, colour charcoal to match windows
   Rainwater goods: aluminium box gutter, aluminium square profile downpipes. Colour charcoal to match windows.
- 8 Aluminium framed windows & doors, colour charcoal

## Elevations - As Proposed Sheet 3 of 3

 SCOTTISH BORDERS OFFICE Chambers House 72 High Street HEAD OFFICE 2 The Square, Lymm, Cheshire, Peebles EH45 8SW WA13 0HX t: 01925 752414 t: 01721 729640 e: architects@cb3design.co.uk www.cb3design.co.uk