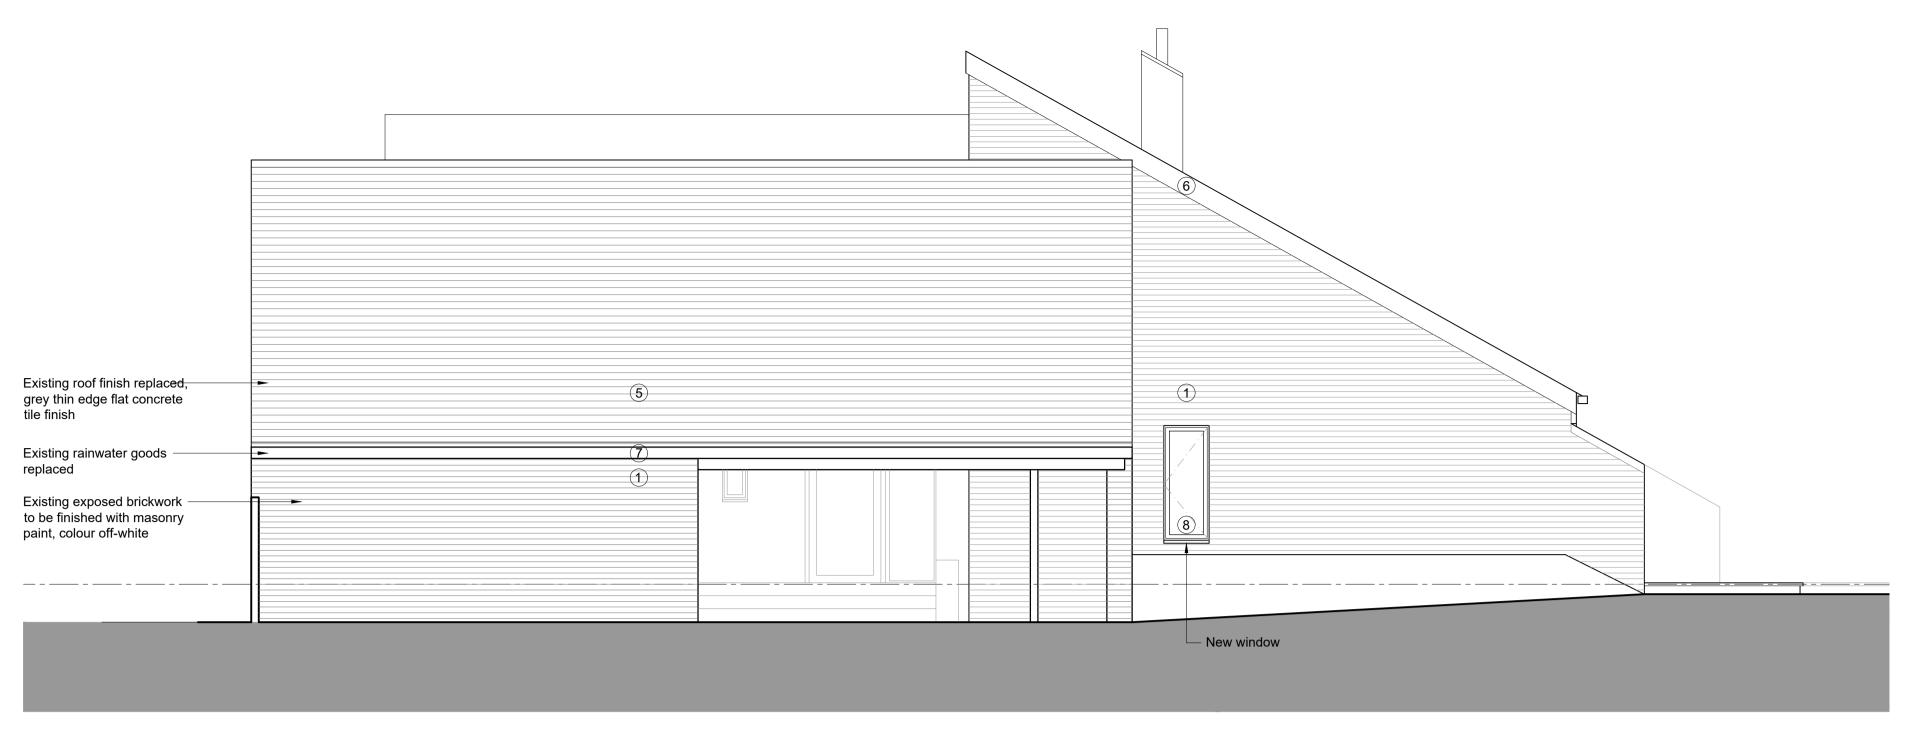

- Existing exposed brickwork, masonry paint finish, colour off-white
   Re-claimed/new brickwork to match existing. Masonry paint finish, colour off-white
   Timber cladding, charcoal stain/paint finish
   Timber cladding, natural finish

- Thin edge, flat, concrete tile roof finish, colour grey
   Metal flashings, colour charcoal to match windows
   Rainwater goods: aluminium box gutter, aluminium square profile downpipes. Colour charcoal to match windows.
- 8 Aluminium framed windows & doors, colour charcoal