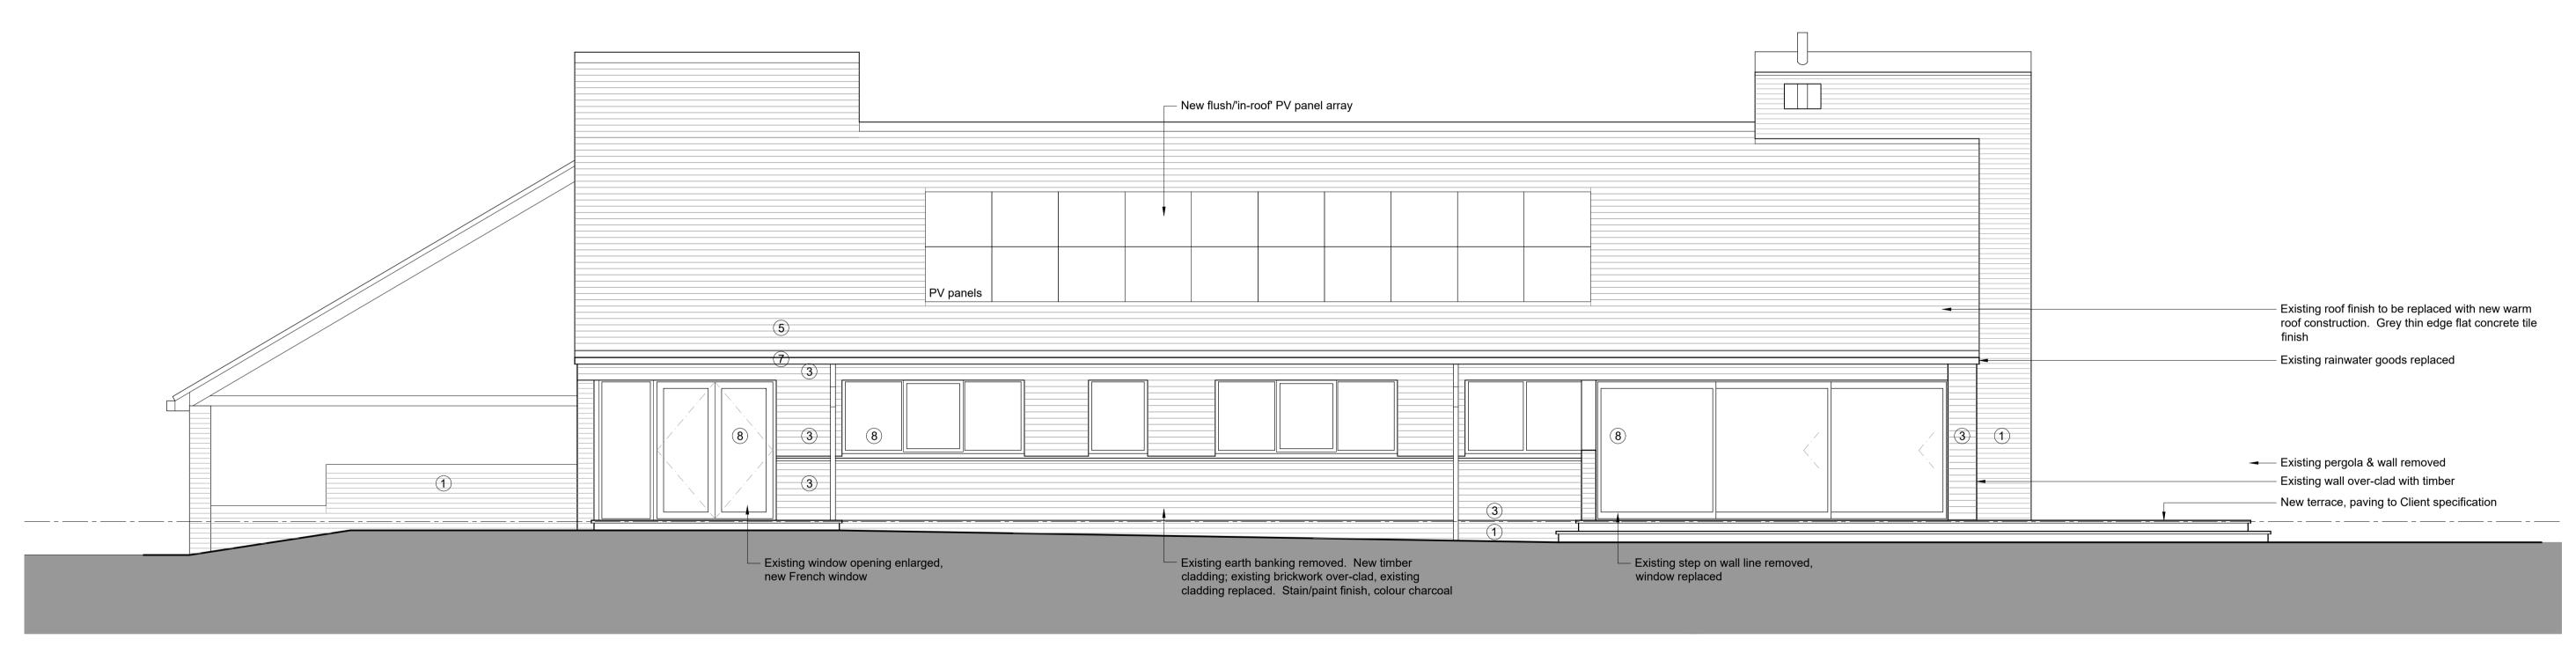

- Existing exposed brickwork, masonry paint finish, colour off-white
   Re-claimed/new brickwork to match existing. Masonry paint finish, colour off-white
   Timber cladding, charcoal stain/paint finish
   Timber cladding, natural finish

- Thin edge, flat, concrete tile roof finish, colour grey
   Metal flashings, colour charcoal to match windows
   Rainwater goods: aluminium box gutter, aluminium square profile downpipes. Colour charcoal to match windows.
- 8 Aluminium framed windows & doors, colour charcoal