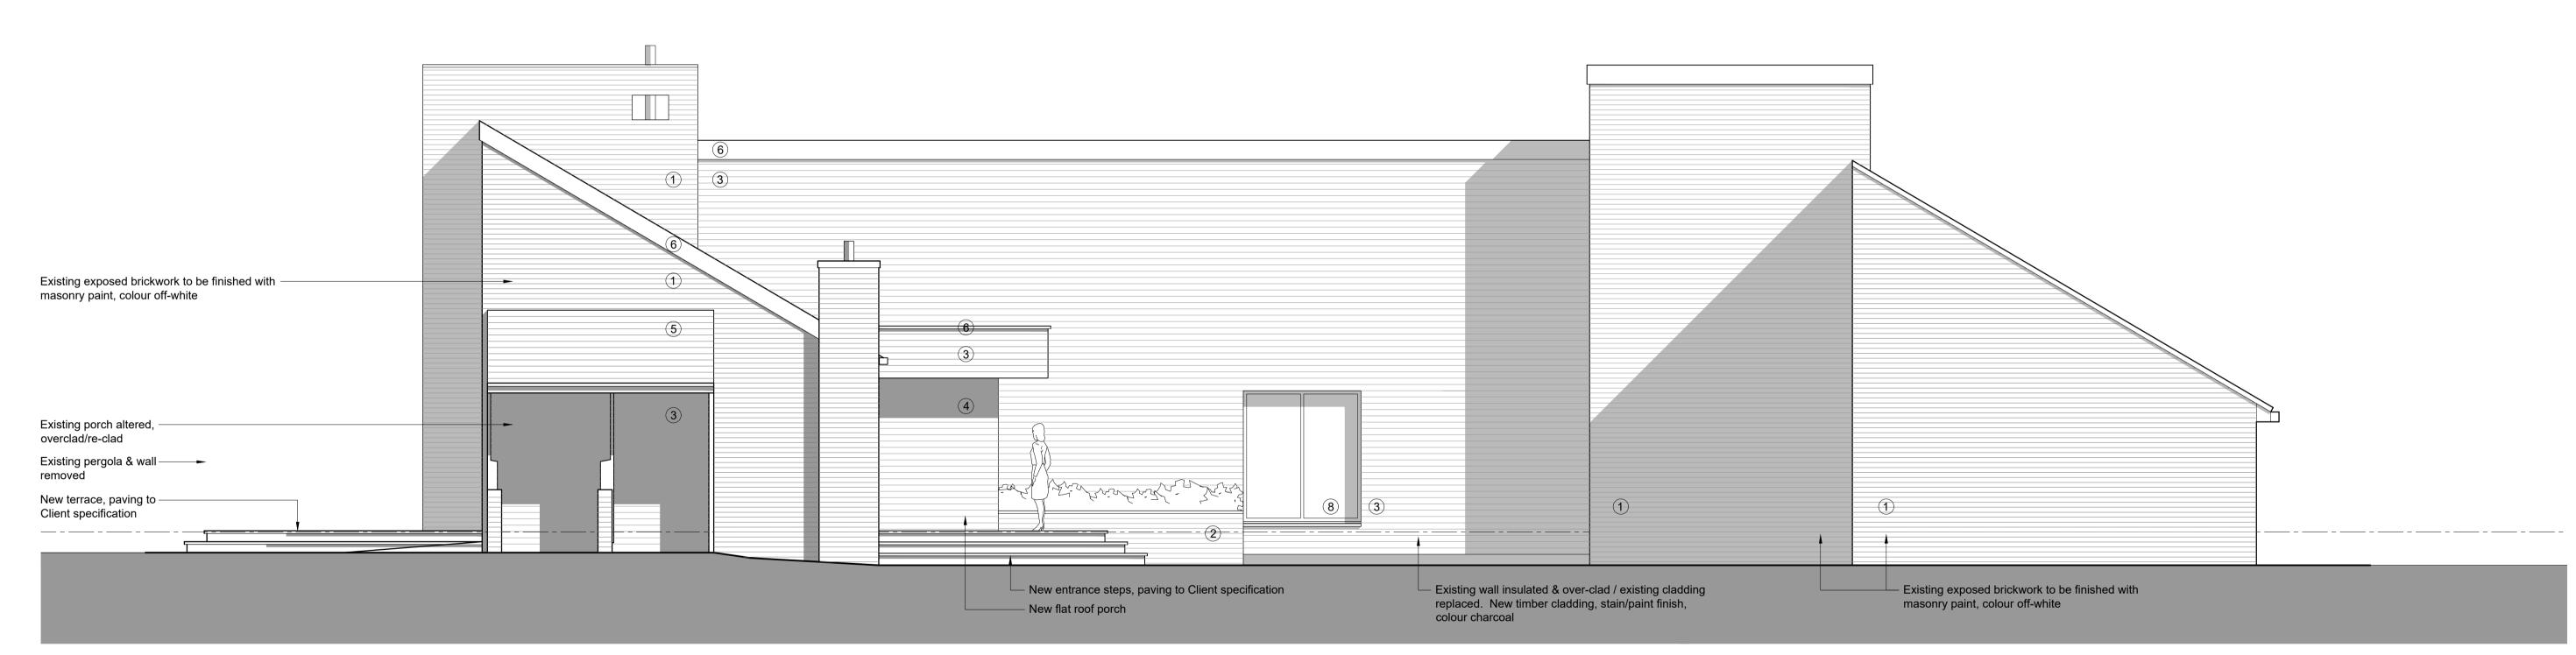

2 North Elevation

- ① Existing exposed brickwork, masonry paint finish, colour
- Off-write
   Re-claimed/new brickwork to match existing. Masonry paint finish, colour off-white
   Timber cladding, charcoal stain/paint finish
   Timber cladding, natural finish

- Thin edge, flat, concrete tile roof finish, colour grey
   Metal flashings, colour charcoal to match windows
   Rainwater goods: aluminium box gutter, aluminium square profile downpipes. Colour charcoal to match windows.
- 8 Aluminium framed windows & doors, colour charcoal