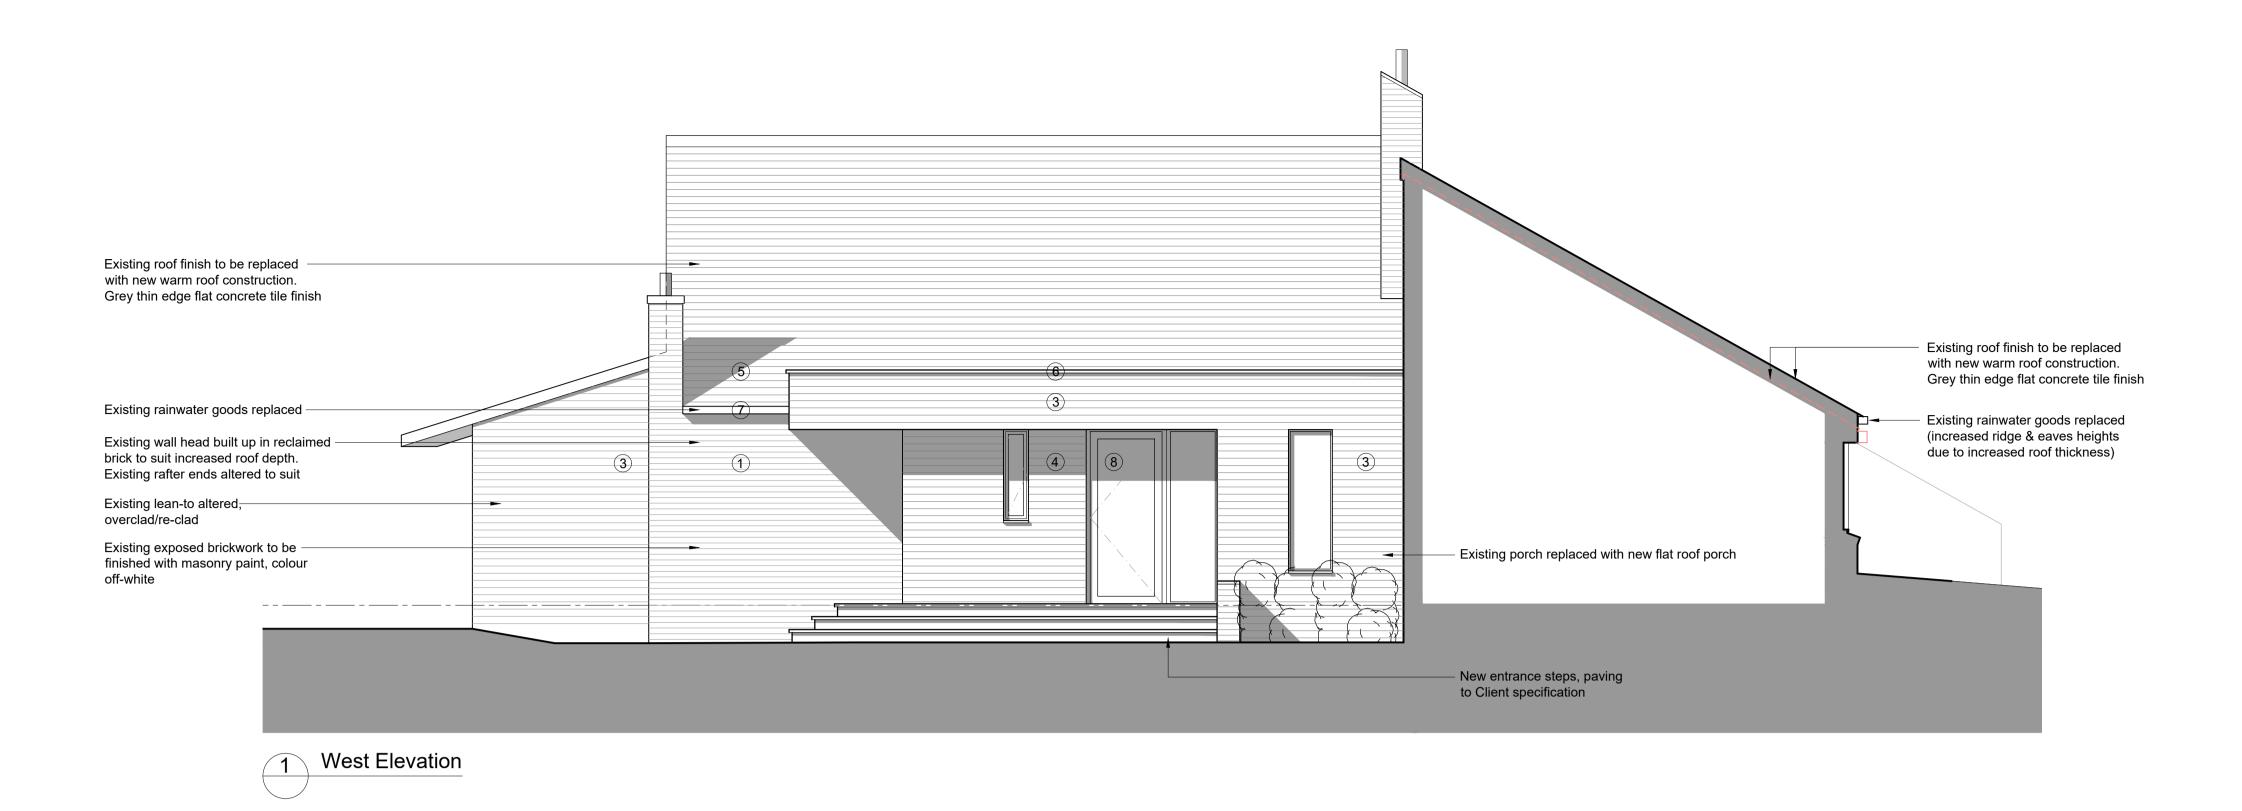

2 North Elevation

- ① Existing exposed brickwork, masonry paint finish, colour
- Off-write
   Re-claimed/new brickwork to match existing. Masonry paint finish, colour off-white
   Timber cladding, charcoal stain/paint finish
   Timber cladding, natural finish

- Thin edge, flat, concrete tile roof finish, colour grey
   Metal flashings, colour charcoal to match windows
   Rainwater goods: aluminium box gutter, aluminium square profile downpipes. Colour charcoal to match windows.
- 8 Aluminium framed windows & doors, colour charcoal