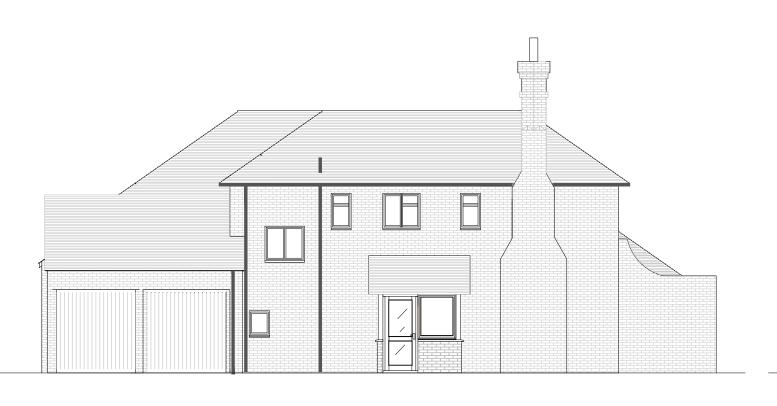

Existing North Elevation

Existing Elevations

10 St Lawrence Avenue Bidborough TN4 0XB

Drawn by: SJ Drawing number: 178 Scale: 1:100@A3

Revision: A Date: 21/04/2024

Existing South Elevation

Existing South Elevation