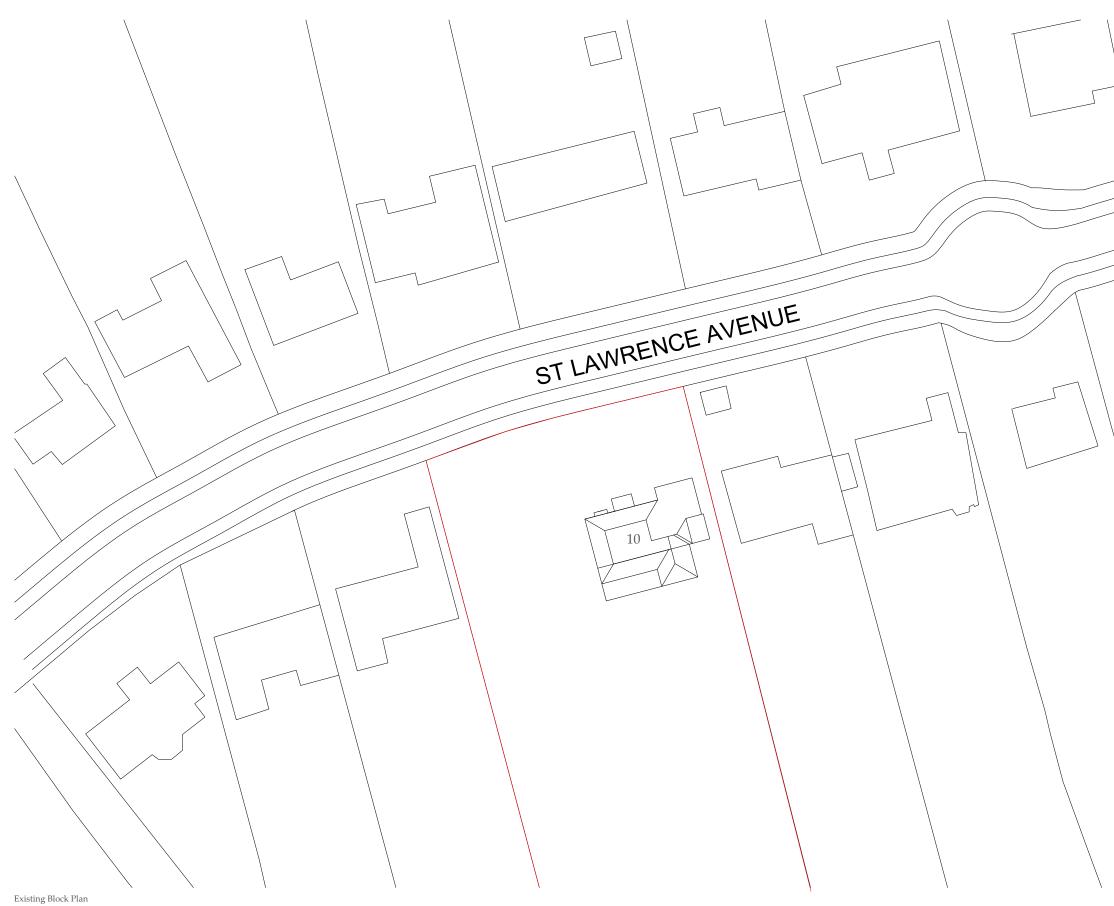

0 10 20m 1:500

Notes: Do not scale from drawings. Any discrepancies, errors or omissions between site and drawing to be notified to a member of the design team. All dimensions to be checked and verified before the commencement of any work of fabrication of components.

## Existing Block Plan

Address: 10 St Lawrence Avenue Bidborough TN4 0XB

Drawn by: SJ Drawing number: 178 Scale: 1:500@A3

Revision: A

Date: 21/04/2024