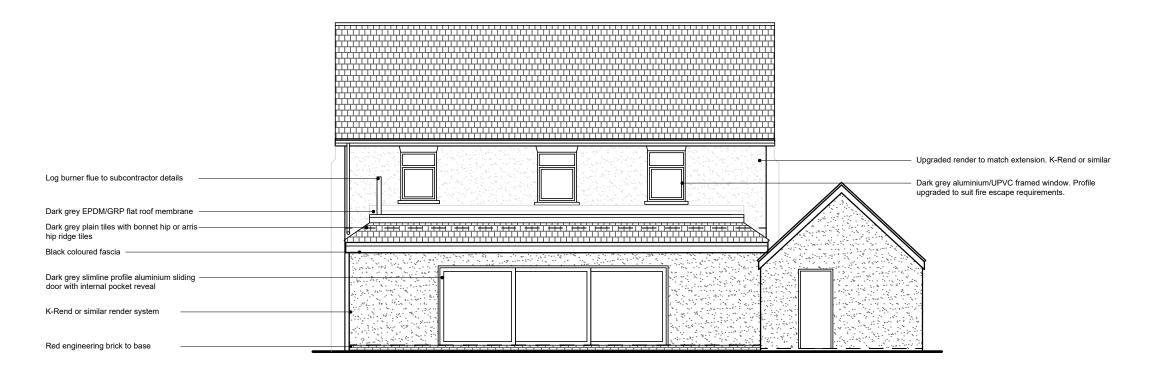

## **EXISTING SOUTHWEST ELEVATION** 1:100

PROPOSED SOUTHWEST ELEVATION 1:100

0 1 2 3 4 5 10metres

Copyright © 2024 David Machell Architecture Ltd. All Rights Reserved.

Copyright of this drawing is vested with David Machell Architecture Ltd. and no element is to be reproduced, in whole or in part, without the prior written consent of the copyright owner.

## STATUS PLANNING

CLIENT
DM & CM

PROJECT

14 Ruff Lane, Ormskirk

DRAWING TITLE

Southwest Elevations

DATE

1:100@A3