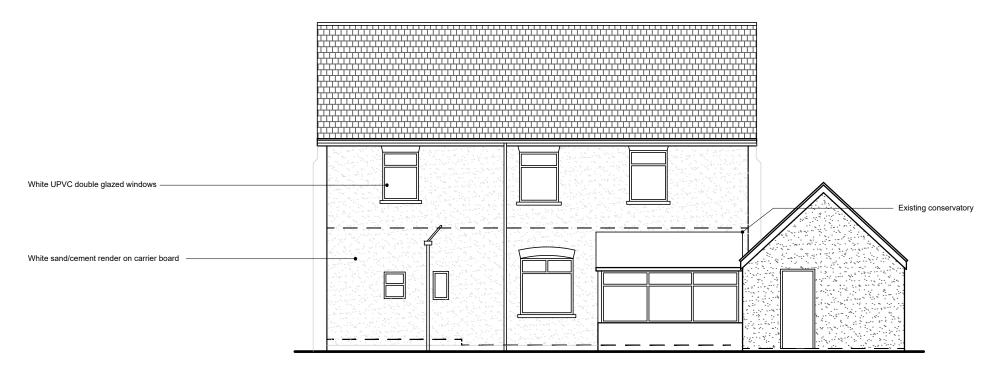

## **EXISTING SOUTHWEST ELEVATION** 1:100

PROPOSED SOUTHWEST ELEVATION 1:100

0 1 2 3 4 5 10metres

Copyright © 2024 David Machell Architecture Ltd. All Rights Reserved.

Copyright of this drawing is vested with David Machell Architecture Ltd. and no element is to be reproduced, in whole or in part, without the prior written consent of the copyright owner.

## STATUS PLANNING

CLIENT
DM & CM

PROJECT

14 Ruff Lane, Ormskirk

DRAWING TITLE

Southwest Elevations

DATE

1:100@A3