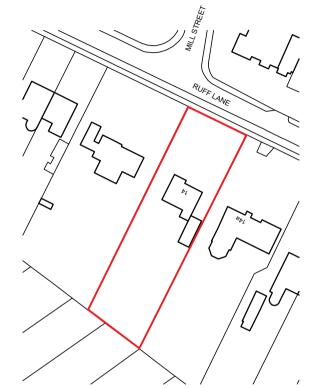

## CLIENT DM & CM

PROJECT 14 Ruff Lane, Ormskirk

DRAWING TITLE Site Location Plan

date 06/03/2024 scale 1:1250@A4

DRAWING NO. 0225\_02\_001

Hesketh Mount, 96 Lord Street, Southport, PR8 1JR contact@dm-a.co.uk www.dm-a.co.uk

Ordnance Survey, (c) Crown Copyright 2024. All rights reserved. Licence number 100022432

SITE LOCATION PLAN 1:1250