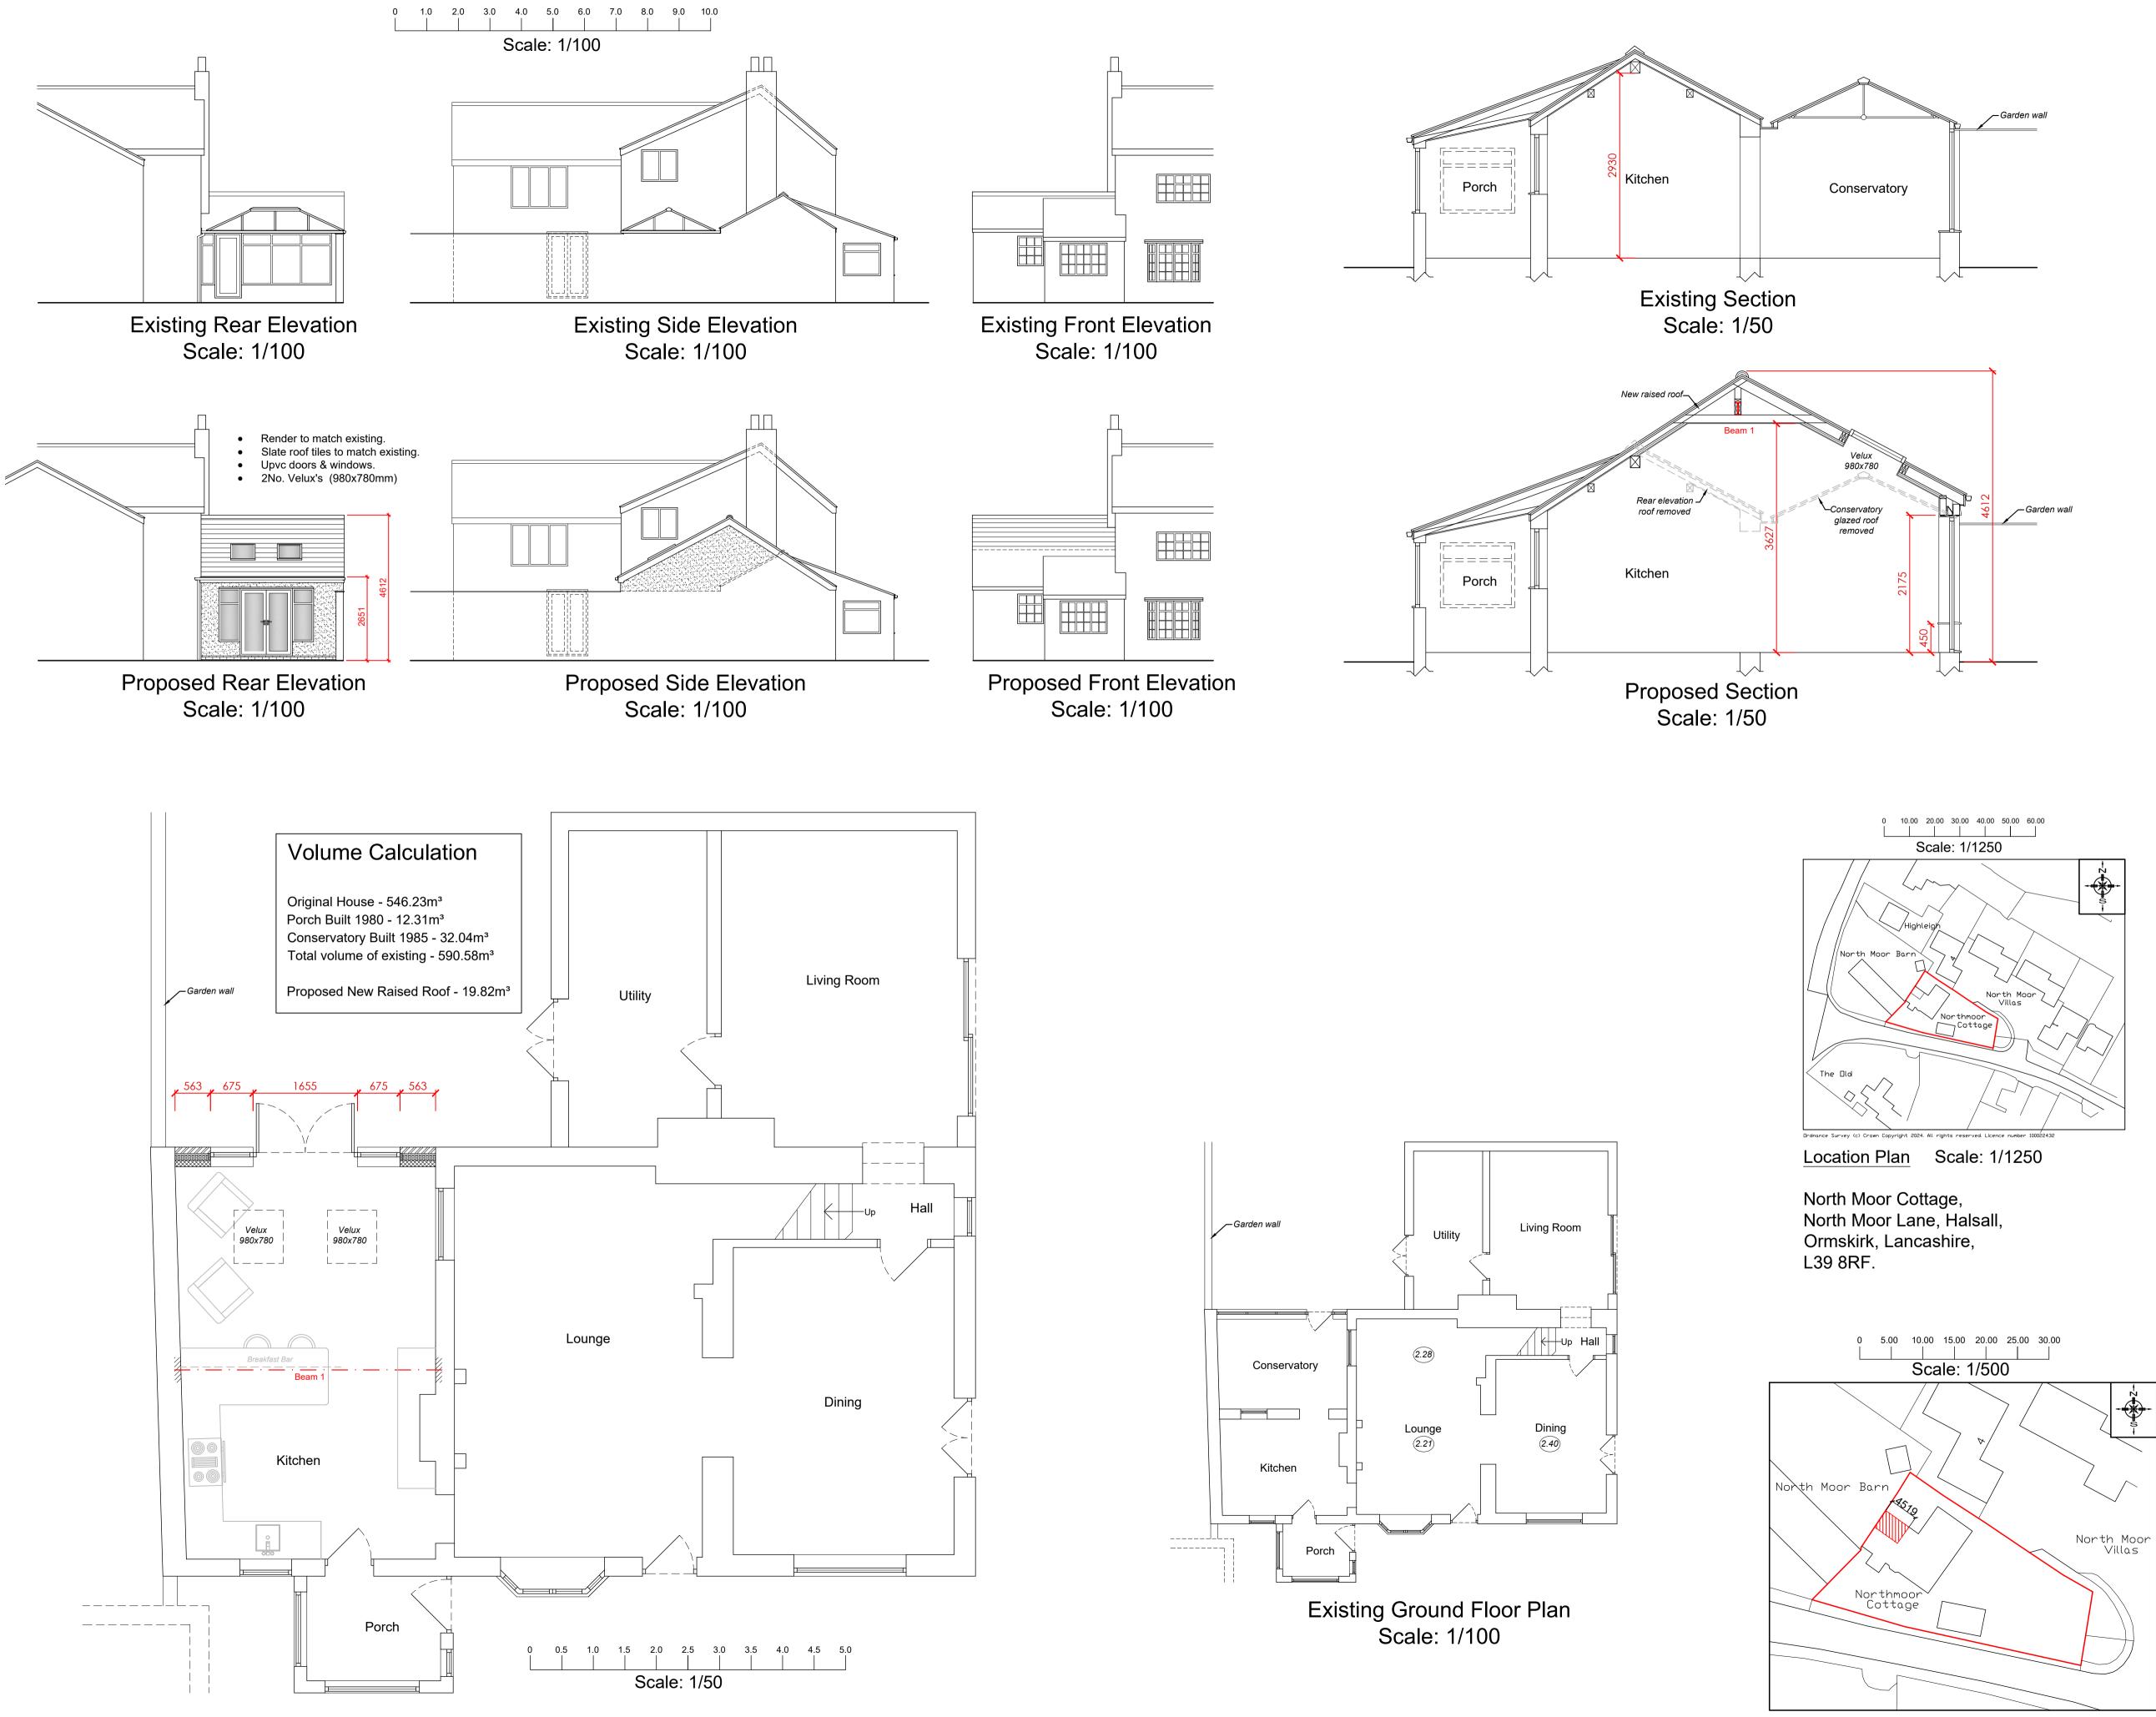

Proposed Ground Floor Plan Scale: 1/50

Proposed Site & Block Plan

party structure notice to any adjoining owner if works are to be carried out to a party wall, structure, or line of junction, or if works involve excations lower than the foundations of a neighbouring building within 3m, or excavations cut through a 45° line from the foundations of a neighbouring building within 6m. A party wall agreement/award should be formalised before the commencement of the works.