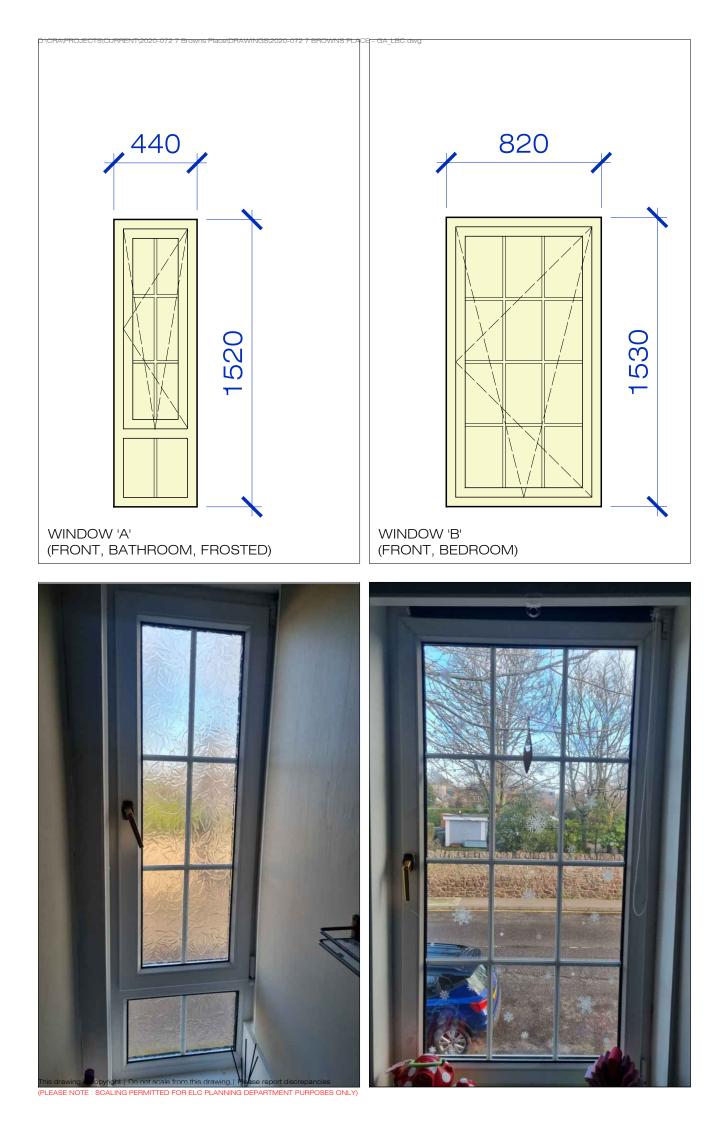

MATERIALS:

ALL WINDOWS ARE WHITE UPVC, DOUBLE-GLAZED UNITS.

WINDOWS 'A'-'D' ARE TILT + TURN.

WINDOW 'E' IS OUTWARD OPENING HOPPER.

WINDOW 'A' HAS AN INTEGRAL WHITE PLASTIC GLAZING BAR, DIVIDING THE GLAZING INTO 8 SECTIONS (2X4).

WINDOWS 'B'-D' HAVE AN INTEGRAL WHITE GLAZING BAR, DIVIDING THE GLAZING INTO 12 SECTIONS (3X4).

WINDOW 'E' HAS A TOP HOPPER OF APPROX.  $\frac{1}{4}$  AREA. WINDOW 'C' HAS A WHITE PLASTIC TOP MOUNTED TRICKLE VENT.

ALL WINDOWS HAVE ANODISED BRASS IRONMONGERY.

| GLASS TO BATHROOM WINDOW.                                                                                                                                                                                                                                                                                                                                                                                                                                                                                                                                                                                                                                                    |                               |              |          |  |
|------------------------------------------------------------------------------------------------------------------------------------------------------------------------------------------------------------------------------------------------------------------------------------------------------------------------------------------------------------------------------------------------------------------------------------------------------------------------------------------------------------------------------------------------------------------------------------------------------------------------------------------------------------------------------|-------------------------------|--------------|----------|--|
| A DRAWINGS REVISED TO SHOW 24 03.24<br>EXISTING WINDOW DETAILS.<br>Rev: Description: Date:<br>chris@christhodesarchitect.com<br>www.christhodesarchitect.com<br>6   eh40 3dj   07967 802329<br>6   eh40 3dj   07967 802329<br>7   eh40 3dj   07967 802329 | С                             |              | 27.03.24 |  |
| EXISTING WINDOW DETAILS.<br>Rev: Description: Date:<br>Chris@chris/hodesarchitect.com<br>% Www.chris/hodesarchitect.com<br>6   eh/40 3d   07967 802329<br>Chris/hodesarchitect<br>PLANNING<br>Project:<br>ZERGWINS PLACE<br>EAST NOT SPLACE<br>EAST NOT SPLACE<br>EAST NOT SPLACE<br>EAST NOT SPLACE<br>EAST NOT SPLACE<br>EAST NOT SPLACE<br>EXISTING WINDOW DETAIL<br>Drawing:<br>EXISTING WINDOW DETAIL<br>Drawing No. Scale: Date: Drawn:                                                                                                                                                                                                                                | В                             |              | 26.03.24 |  |
| chris@chrisrhodesarchitect.com<br>www.chrisrhodesarchitect.com<br>6   eh40 3d   07967 802329<br>6   eh40 3d   07967 802329<br>6   eh40 3d   07967 802329<br>8<br>Chrisrhodesarchitect<br>PLANNING<br>Project:<br>7 BROWNS PLACE<br>EAST INTON<br>EH40 3BG<br>Client:<br>MR OWENS + MS DAVISON<br>Drawing:<br>EXISTING WINDOW DETAIL<br>Drawing No. Scale: Date: Drawn:                                                                                                                                                                                                                                                                                                       | А                             |              | 24.03.24 |  |
| Christhodesarchitect com<br>6   eh40 3dj   07967 802329<br>Christhodesarchitect<br>PLANNING<br>Project:<br>7 BROWNS PLACE<br>EAST INTON<br>EH40 3BG<br>Client:<br>MR OWENS + MS DAVISON<br>Drawing:<br>EXISTING WINDOW DETAIL<br>Drawing No. Scale: Date: Drawn:                                                                                                                                                                                                                                                                                                                                                                                                             | Rev:                          | Description: | Date:    |  |
| PLANNING         Project:         7 BROWNS PLACE         EAST LINTON         EH40 SBG         Client:         MR OWENS + MS DAVISON         Drawing:         EXISTING WINDOW DETAIL         Drawing No.       Scale:         Drawing No.                                                                                                                                                                                                                                                                                                                                                                                                                                     | www.chrisrhodesarchitect.com  |              |          |  |
| Project:<br>7 BROWNS PLACE<br>EAST LINTON<br>EH40 3BG<br>Client:<br>MR OWENS + MS DAVISON<br>Drawing:<br>EXISTING WINDOW DETAIL<br>Drawing No. Scale: Date: Drawn:                                                                                                                                                                                                                                                                                                                                                                                                                                                                                                           | chris <b>rhodes</b> architect |              |          |  |
| 7 BROWNS PLACE<br>EAST LINTON<br>EH40 3BG<br>Client:<br>MR OWENS + MS DAVISON<br>Drawing:<br>EXISTING WINDOW DETAIL<br>Drawing No. Scale: Date: Drawn:                                                                                                                                                                                                                                                                                                                                                                                                                                                                                                                       | PLANNING                      |              |          |  |
| MR OWENS + MS DAVISON Drawing: EXISTING WINDOW DETAIL Drawing No. Scale: Date: Drawn:                                                                                                                                                                                                                                                                                                                                                                                                                                                                                                                                                                                        | 7 BROWNS PLACE<br>FAST LINTON |              |          |  |
| EXISTING WINDOW DETAIL           Drawing No.         Scale:         Date:         Drawn:                                                                                                                                                                                                                                                                                                                                                                                                                                                                                                                                                                                     |                               |              |          |  |
|                                                                                                                                                                                                                                                                                                                                                                                                                                                                                                                                                                                                                                                                              |                               |              |          |  |
|                                                                                                                                                                                                                                                                                                                                                                                                                                                                                                                                                                                                                                                                              |                               |              |          |  |