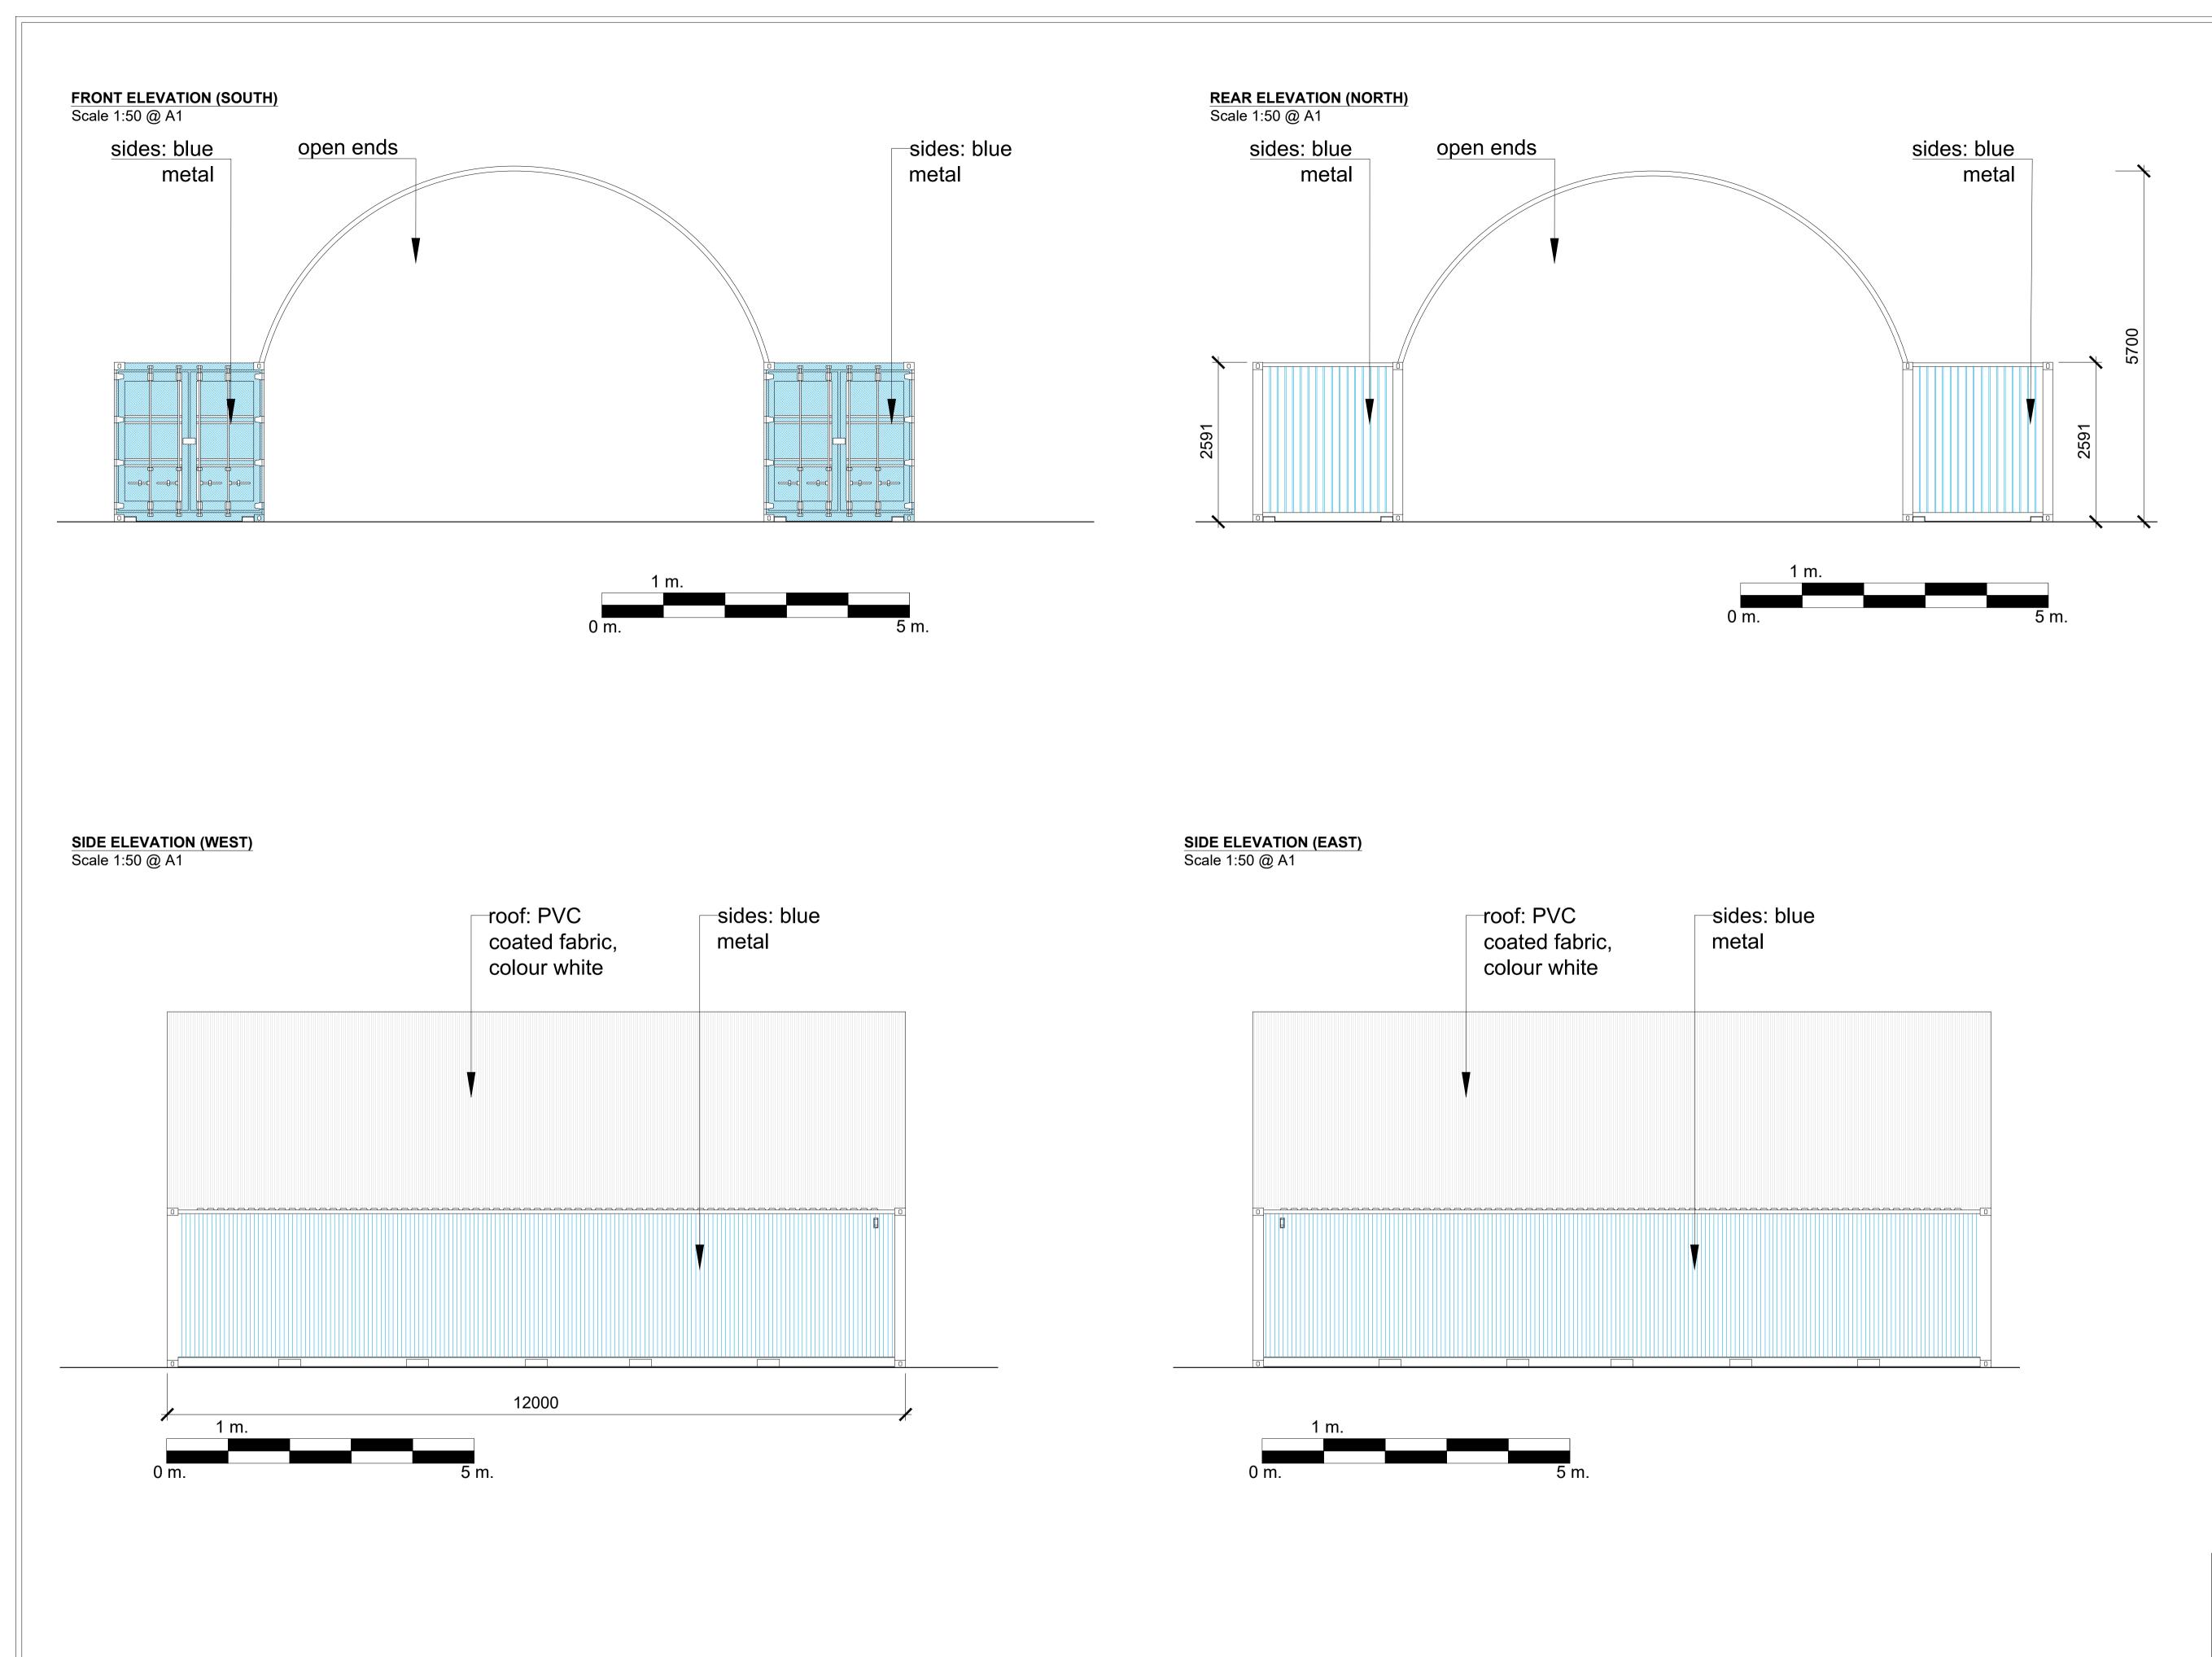

H&S, CDM Regulations: all products and materials to be used and handled in accordance with manufacturer's recommendations/instructions, and in accordance with good health and safety practice.

These drawings have been prepared to the stated scale and, provided they are reproduced to the same scale using accurately calibrated equipment and suitable media which are not unduly susceptible to changes in humidity and temperature, they are sufficiently accurate for the purpose for which they have been prepared, being the planning application purpose. They should not be used for other purposes.

All dimensions and levels to be checked on site, and discrepancies reported before works commence.

FOR PLANNING PURPOSES ONLY

| Rev. A: Submission.      |