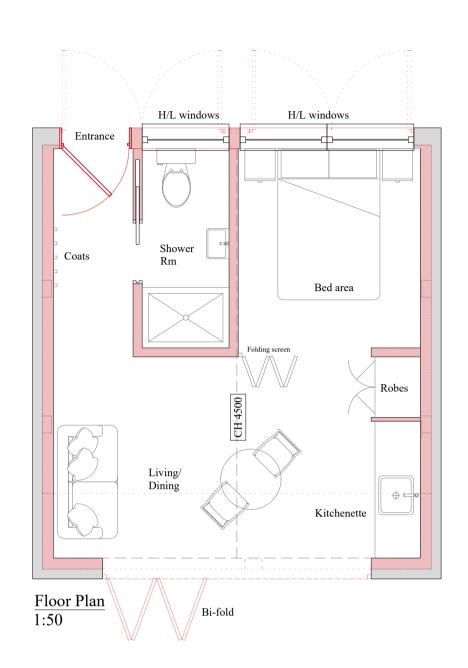

## KEY Existing to be removed New wall Existing wall New support over (subject to structural engineers design) @1:100 0m 2.5m 5m @1:50 0m 1.25m 2.5m @1:500 10m Um TUM 20m @:1250 25m 0m 25m 50m REPORT ALL ERRORS TO JOHN BULLOCK DESIGN. ALL BUILDING MATERIALS, COMPONENTS AND WORKMANSHIP TO COMPLY WITH THE CURRENT BUILDING REGULATIONS, THE RELEVANT BRITISH STANDARDS AND CODE OF PRACTICE AND THE APPROPRIATE MANUFACTURERS RECOMMENDATIONS THAT FROM TIMETO TIME MAY APPLY. ALL DIMENSIONS ARE TO BE CHECKED AND VERIFIED ON SITE PRIOR TO COMMENCEMENT OF WORKS, AND WHERE NECESSARY SHOP DRAWINGS ARE TO BE PREPARED AND AGREEDWITH JOHN BULLOCK DESIGN. ALL ELECTRICAL WORKS TO COMPLY WITH CURRENT IEE REGULATIONS. ALL SOFTWOOD TO BE DELIVERED TO SITE TREATED AND PRIMED. SEE ALSO RELEVANT DRAWINGS FROM ANY SPECIALIST WORK OR STRUCTURAL DETAILS. THIS DRAWING IS ISSUED ON THE CONDITION THAT IT IS NOT DISCLOSED, COPIED OR REPRINTED WITHOUT THE PRIOR WRITTEN CONCENT OF JOHN BULLOCK DESIGN. THESE DRAWINGS ARE THE COPYRIGHT OF JOHN BULLOCK DESIGN. IF WORKS ARE NEXT TO BOUNDARY IT IS BUILDERS RESPONSIBILITY TO ENSURE THE PARTY WALL etc. ACT 1996 IS FOLLWED. SCALE FOR PLANNING PURPOSES ONLY, USE GIVEN DIMENSIONS ONLY IF IN DOUBT ASK. Revisions Rev. Date Description A. -R -CLIENT: Patrick Wigram PROJECT: Shrubs Corner Ide Hill Seveonaks TN14 6BS DRAWING TITLE: Proposed Garage Plans & Elevations DRAWN BY: DATE: JC 13.09.23 DRAWING N°: 23-020-P-04 SCALE: 1:50 @A1