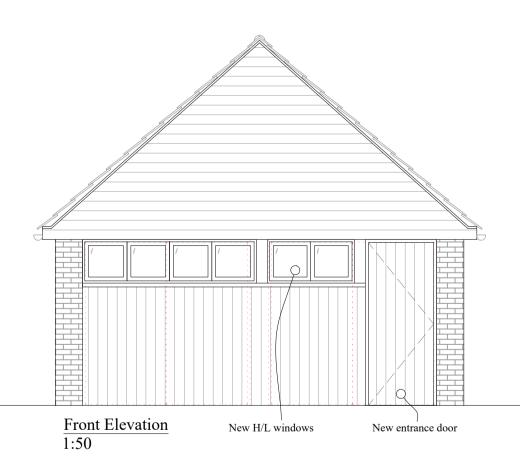

## KEY Existing to be removed New wall Existing wall New support over (subject to structural engineers design) @1:100 0m 2.5m 5m @1:50 0m 1.25m 2.5m @1:500 10m Um TUM 20m @:1250 25m 0m 25m 50m REPORT ALL ERRORS TO JOHN BULLOCK DESIGN. ALL BUILDING MATERIALS, COMPONENTS AND WORKMANSHIP TO COMPLY WITH THE CURRENT BUILDING REGULATIONS, THE RELEVANT BRITISH STANDARDS AND CODE OF PRACTICE AND THE APPROPRIATE MANUFACTURERS RECOMMENDATIONS THAT FROM TIMETO TIME MAY APPLY. ALL DIMENSIONS ARE TO BE CHECKED AND VERIFIED ON SITE PRIOR TO COMMENCEMENT OF WORKS, AND WHERE NECESSARY SHOP DRAWINGS ARE TO BE PREPARED AND AGREEDWITH JOHN BULLOCK DESIGN. ALL ELECTRICAL WORKS TO COMPLY WITH CURRENT IEE REGULATIONS. ALL SOFTWOOD TO BE DELIVERED TO SITE TREATED AND PRIMED. SEE ALSO RELEVANT DRAWINGS FROM ANY SPECIALIST WORK OR STRUCTURAL DETAILS. THIS DRAWING IS ISSUED ON THE CONDITION THAT IT IS NOT DISCLOSED, COPIED OR REPRINTED WITHOUT THE PRIOR WRITTEN CONCENT OF JOHN BULLOCK DESIGN. THESE DRAWINGS ARE THE COPYRIGHT OF JOHN BULLOCK DESIGN. IF WORKS ARE NEXT TO BOUNDARY IT IS BUILDERS RESPONSIBILITY TO ENSURE THE PARTY WALL etc. ACT 1996 IS FOLLWED. SCALE FOR PLANNING PURPOSES ONLY, USE GIVEN DIMENSIONS ONLY IF IN DOUBT ASK. Revisions Rev. Date Description A. -R -CLIENT: Patrick Wigram PROJECT: Shrubs Corner Ide Hill Seveonaks TN14 6BS DRAWING TITLE: Proposed Garage Plans & Elevations DRAWN BY: DATE: JC 13.09.23 DRAWING N°: 23-020-P-04 SCALE: 1:50 @A1