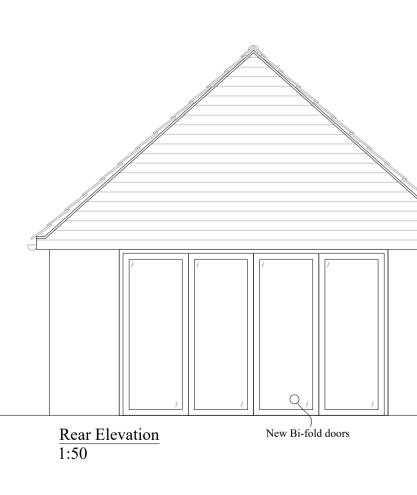

## KEY Existing to be removed New wall Existing wall New support over (subject to structural engineers design) @1:100 0m 2.5m 5m @1:50 0m 1.25m 2.5m @1:500 10m Um TUM 20m @:1250 25m 0m 25m 50m REPORT ALL ERRORS TO JOHN BULLOCK DESIGN. ALL BUILDING MATERIALS, COMPONENTS AND WORKMANSHIP TO COMPLY WITH THE CURRENT BUILDING REGULATIONS, THE RELEVANT BRITISH STANDARDS AND CODE OF PRACTICE AND THE APPROPRIATE MANUFACTURERS RECOMMENDATIONS THAT FROM TIMETO TIME MAY APPLY. ALL DIMENSIONS ARE TO BE CHECKED AND VERIFIED ON SITE PRIOR TO COMMENCEMENT OF WORKS, AND WHERE NECESSARY SHOP DRAWINGS ARE TO BE PREPARED AND AGREEDWITH JOHN BULLOCK DESIGN. ALL ELECTRICAL WORKS TO COMPLY WITH CURRENT IEE REGULATIONS. ALL SOFTWOOD TO BE DELIVERED TO SITE TREATED AND PRIMED. SEE ALSO RELEVANT DRAWINGS FROM ANY SPECIALIST WORK OR STRUCTURAL DETAILS. THIS DRAWING IS ISSUED ON THE CONDITION THAT IT IS NOT DISCLOSED, COPIED OR REPRINTED WITHOUT THE PRIOR WRITTEN CONCENT OF JOHN BULLOCK DESIGN. THESE DRAWINGS ARE THE COPYRIGHT OF JOHN BULLOCK DESIGN. IF WORKS ARE NEXT TO BOUNDARY IT IS BUILDERS RESPONSIBILITY TO ENSURE THE PARTY WALL etc. ACT 1996 IS FOLLWED. SCALE FOR PLANNING PURPOSES ONLY, USE GIVEN DIMENSIONS ONLY IF IN DOUBT ASK. Revisions Rev. Date Description A. -R -CLIENT: Patrick Wigram PROJECT: Shrubs Corner Ide Hill Seveonaks TN14 6BS DRAWING TITLE: Proposed Garage Plans & Elevations DRAWN BY: DATE: JC 13.09.23 DRAWING N°: 23-020-P-04 SCALE: 1:50 @A1