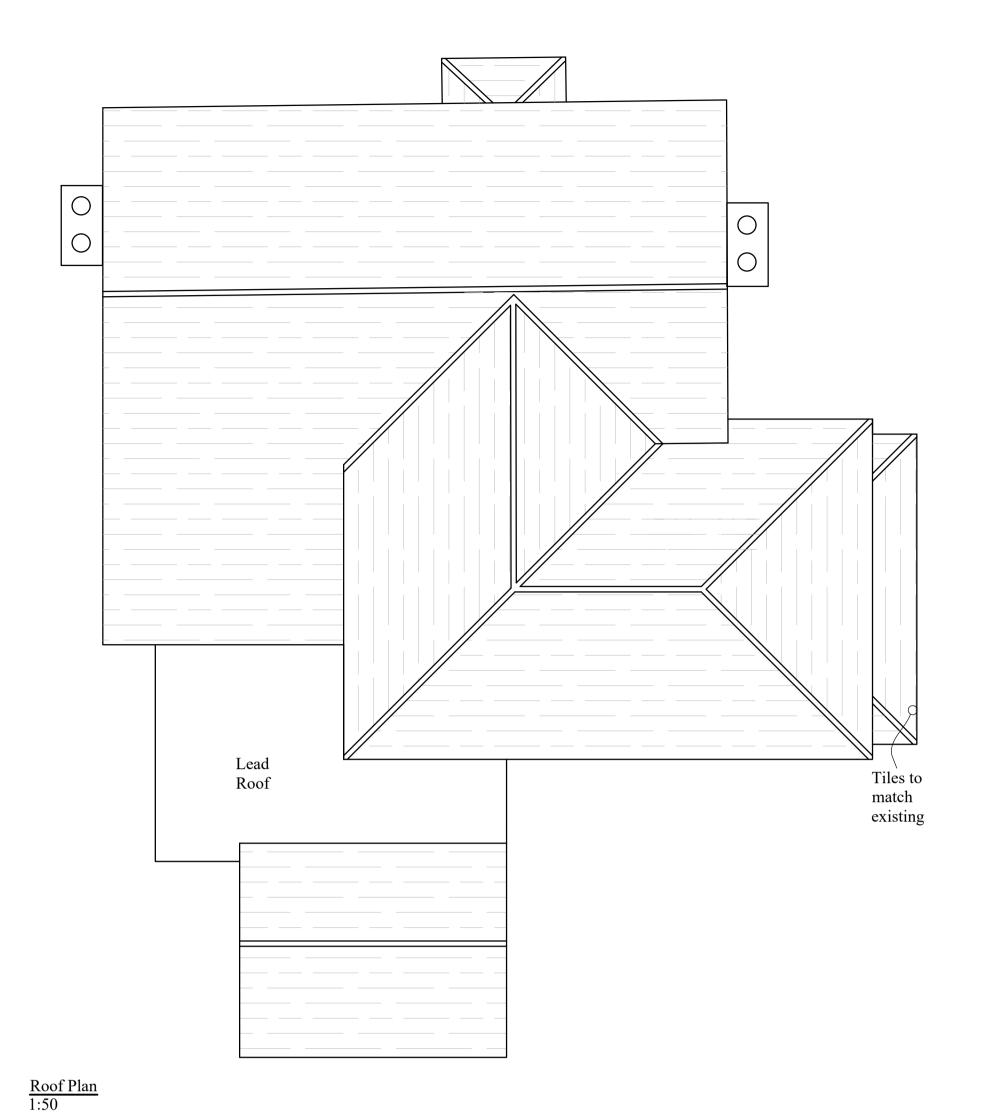

Storage

Sto

KEY

Existing to be removed

New wall

Existing wall

New support over (subject to structural engineers design)

@1:100 0m 2.5m 5m
@1:50 0m 1.25m 2.5m