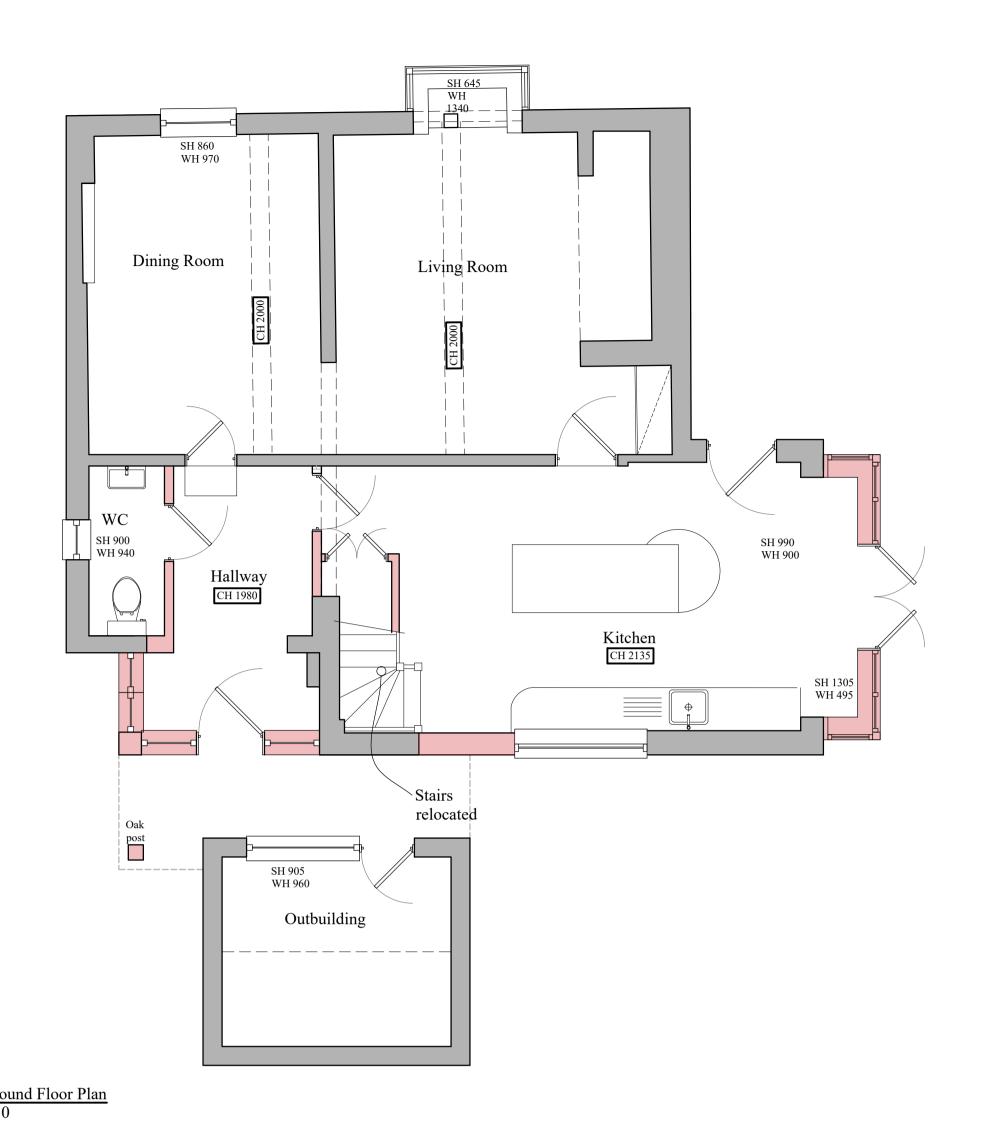

Storage

Sto

KEY

Existing to be removed

New wall

Existing wall

New support over (subject to structural engineers design)

@1:100 0m 2.5m 5m
@1:50 0m 1.25m 2.5m