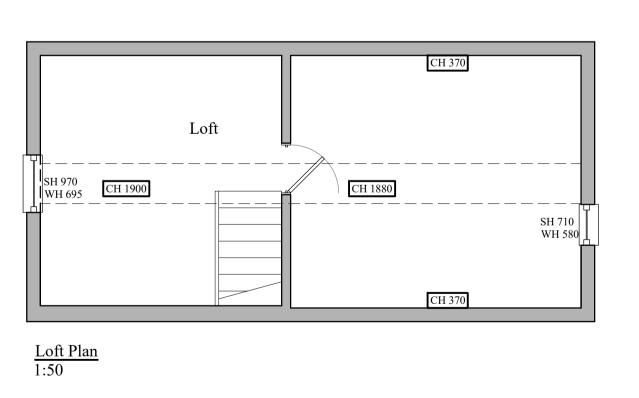

Storage

Sto

KEY

Existing to be removed

New wall

Existing wall

New support over (subject to structural engineers design)

@1:100 0m 2.5m 5m
@1:50 0m 1.25m 2.5m