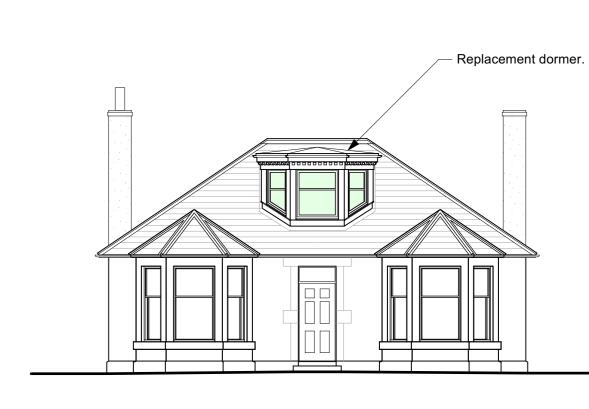

Proposed Section A-A
Scale: 1:50

Proposed Section B-B
Scale: 1:50

Proposed Northeast Elevation
Scale: 1:100

Proposed Ground Floor Plan (unchanged)
Scale: 1:50

Proposed Southwest Elevation (unchanged)
Scale: 1:100