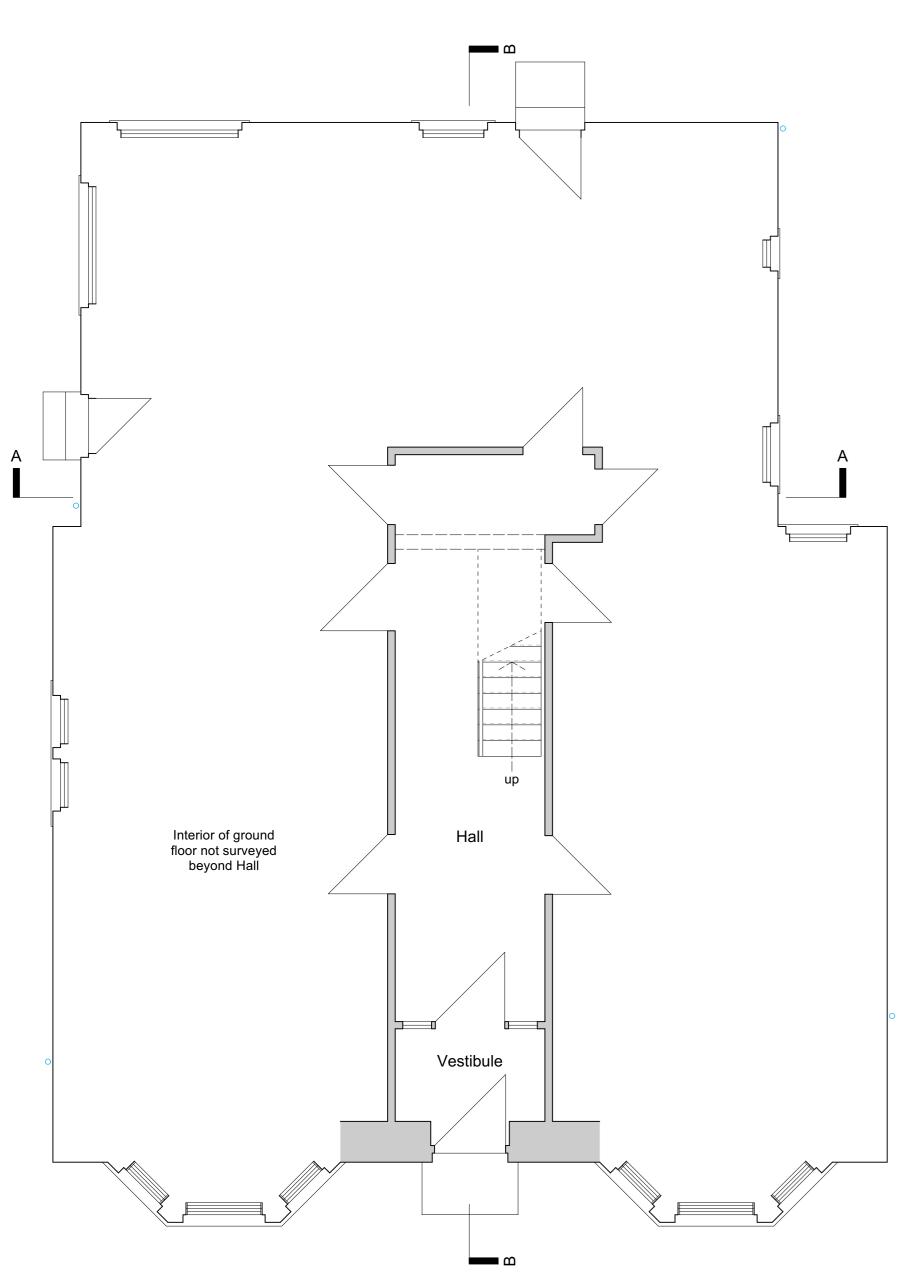

Proposed Section A-A
Scale: 1:50

Proposed Section B-B
Scale: 1:50

Proposed Northeast Elevation
Scale: 1:100

Proposed Ground Floor Plan (unchanged)
Scale: 1:50

Proposed Southwest Elevation (unchanged)
Scale: 1:100