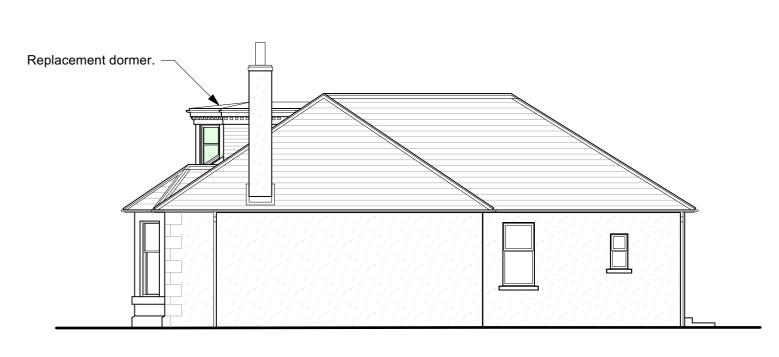

Proposed Section A-A
Scale: 1:50



Proposed Section B-B
Scale: 1:50



Proposed Northeast Elevation
Scale: 1:100



Proposed Ground Floor Plan (unchanged)
Scale: 1:50



Proposed Southwest Elevation (unchanged)
Scale: 1:100



Proposed Southeast Elevation
Scale: 1:100



## Proposed Northwest Elevation Scale: 1:100

0 5 10 15 M

Date No. Revision Notes

Project Title
Proposed Alterations

Project Address

14 Whinfield Road, Montrose,
DD10 8SA

Sheet Title

Notes:

Windows

Dormer face,

fascias and soffits

Proposed Materials

- White UPVC.

- Natural slate.

- White painted timber.

- Single ply membrane.

Proposed Plans, Sections and Elevations

 Drawn
 Reviewed
 Initial Creation Date

 DS
 22/03/202

 Scale
 Sheet Size
 Sheet No.
 Rev No.

 Noted
 A1
 560-P-04