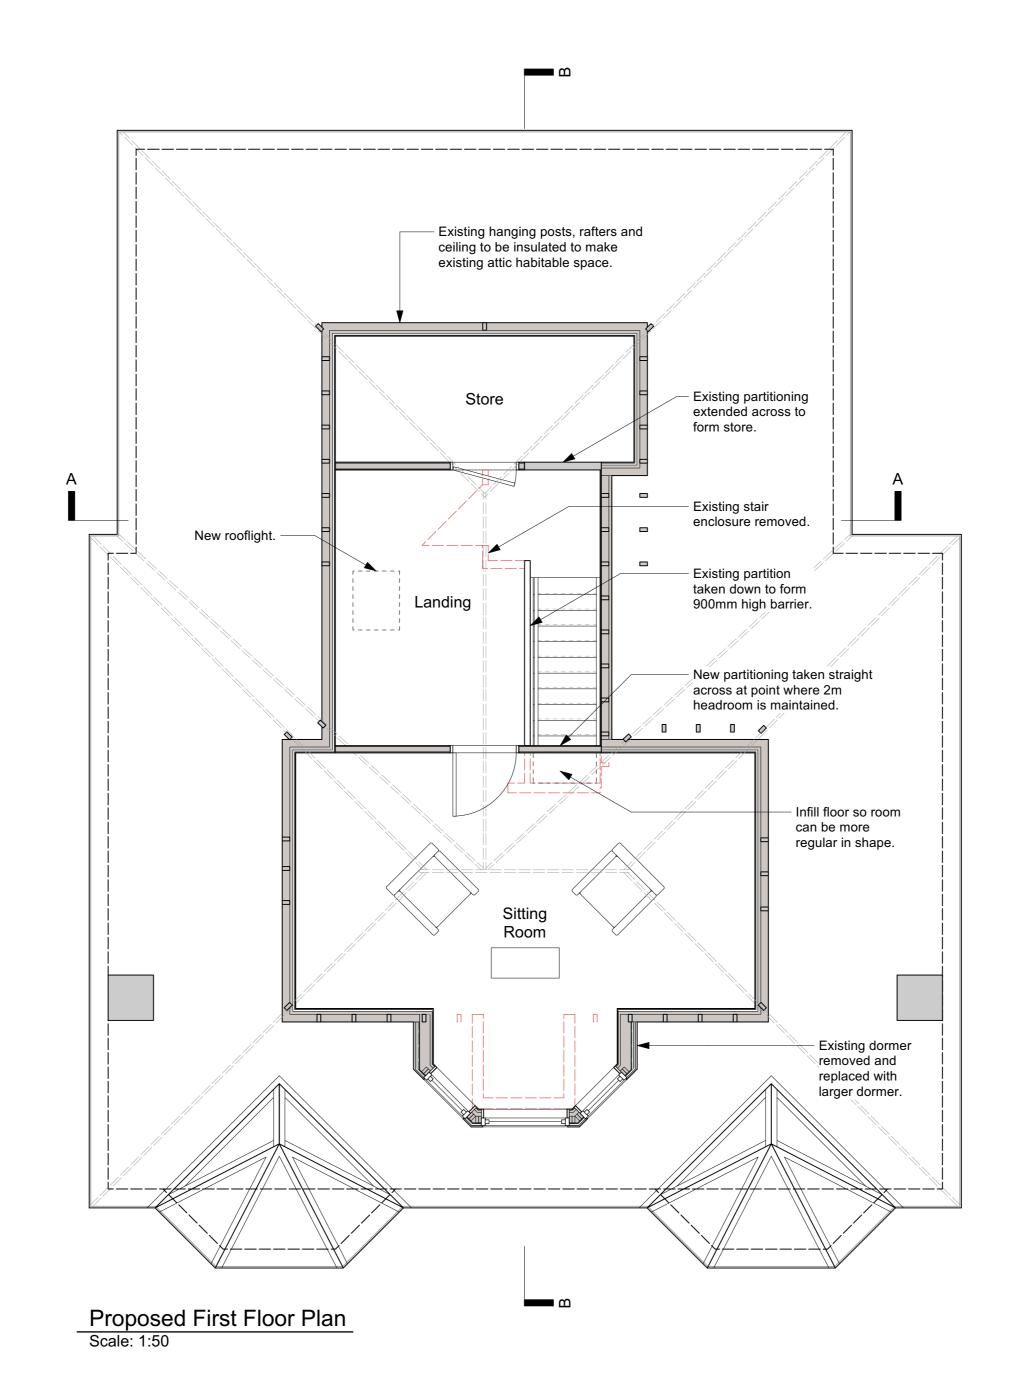

Proposed Section A-A
Scale: 1:50

Proposed Section B-B
Scale: 1:50

Proposed Northeast Elevation
Scale: 1:100

Proposed Ground Floor Plan (unchanged)
Scale: 1:50

Proposed Southwest Elevation (unchanged)
Scale: 1:100