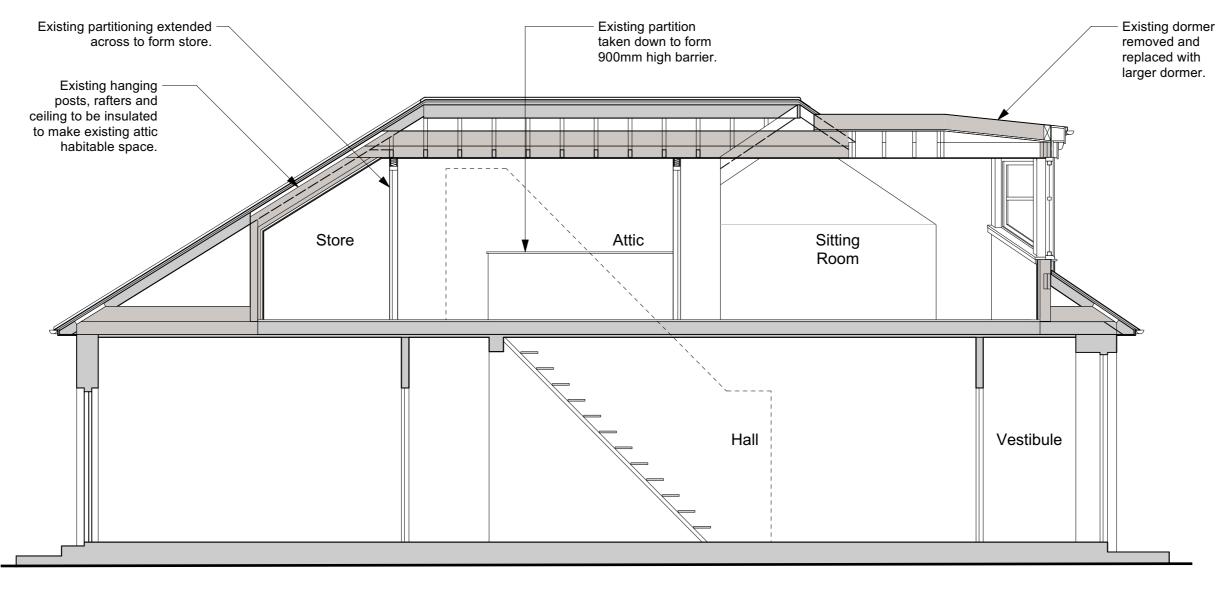

Proposed Section A-A
Scale: 1:50

Proposed Section B-B
Scale: 1:50

Proposed Northeast Elevation
Scale: 1:100

Proposed Ground Floor Plan (unchanged)
Scale: 1:50

Proposed Southwest Elevation (unchanged)
Scale: 1:100