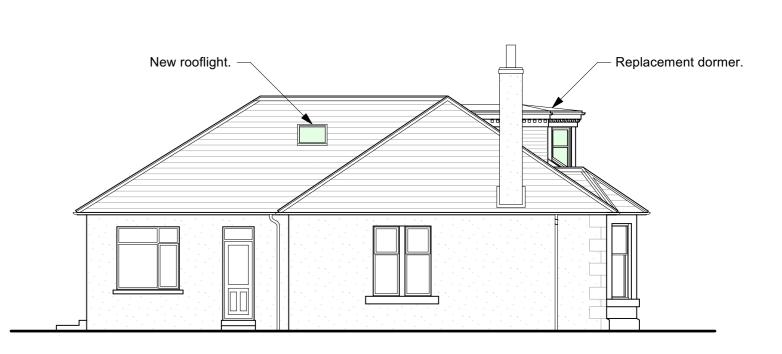

## Proposed Northwest Elevation Scale: 1:100

0 5 10 15 M

Date No. Revision Notes

Project Title
Proposed Alterations

Project Address

14 Whinfield Road, Montrose,
DD10 8SA

Sheet Title

Notes: