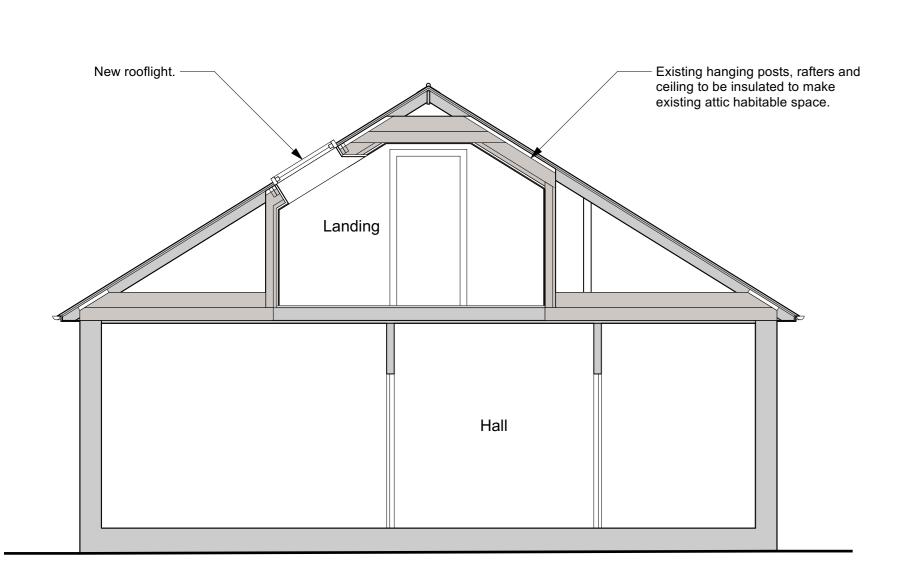

Proposed Section A-A
Scale: 1:50

Proposed Section B-B
Scale: 1:50

Proposed Northeast Elevation
Scale: 1:100

Proposed Ground Floor Plan (unchanged)
Scale: 1:50

Proposed Southwest Elevation (unchanged)
Scale: 1:100