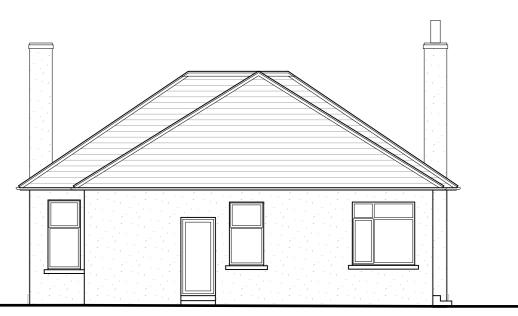

| Notes:                              |                        |
|-------------------------------------|------------------------|
| Existing Materials                  |                        |
| Walls - Sandston                    | e and white render.    |
| Roof - Natural slate.               |                        |
| Rainwater Goods                     | - Black cast iron.     |
| Windows and rear doors              | - White UPVC.          |
| Front Door                          | - Dark brown timber.   |
| Dormer Cheeks                       | - Natural slate.       |
| Dormer face,<br>fascias and soffits | - Black painted timber |
| Dormer roof                         | - Single ply membrane  |
|                                     |                        |
|                                     |                        |

## Date No. Revision Notes Project Title Proposed Alterations Project Address 14 Whinfield Road, Montrose, DD10 8SA Sheet Title Existing Plans, Sections and Elevations

| Scale Sheet Size Sheet No. Rev               |       |
|----------------------------------------------|-------|
| ScaleSheet SizeSheet No.RevNoted A1560-P-03- | ' No. |