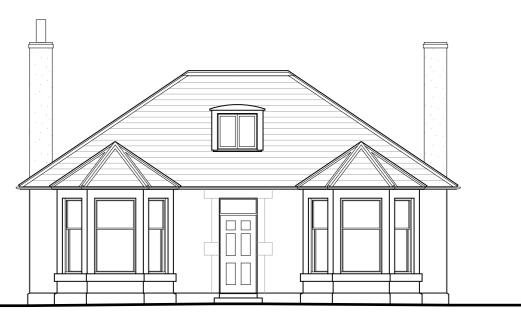

| Notes:                              |                        |
|-------------------------------------|------------------------|
| Existing Materials                  |                        |
| Walls - Sandston                    | e and white render.    |
| Roof - Natural slate.               |                        |
| Rainwater Goods                     | - Black cast iron.     |
| Windows and rear doors              | - White UPVC.          |
| Front Door                          | - Dark brown timber.   |
| Dormer Cheeks                       | - Natural slate.       |
| Dormer face,<br>fascias and soffits | - Black painted timber |
| Dormer roof                         | - Single ply membrane  |
|                                     |                        |
|                                     |                        |

## Date No. Revision Notes Project Title Proposed Alterations Project Address 14 Whinfield Road, Montrose, DD10 8SA Sheet Title Existing Plans, Sections and Elevations

| Scale Sheet Size Sheet No. Rev               |       |
|----------------------------------------------|-------|
| ScaleSheet SizeSheet No.RevNoted A1560-P-03- | ' No. |