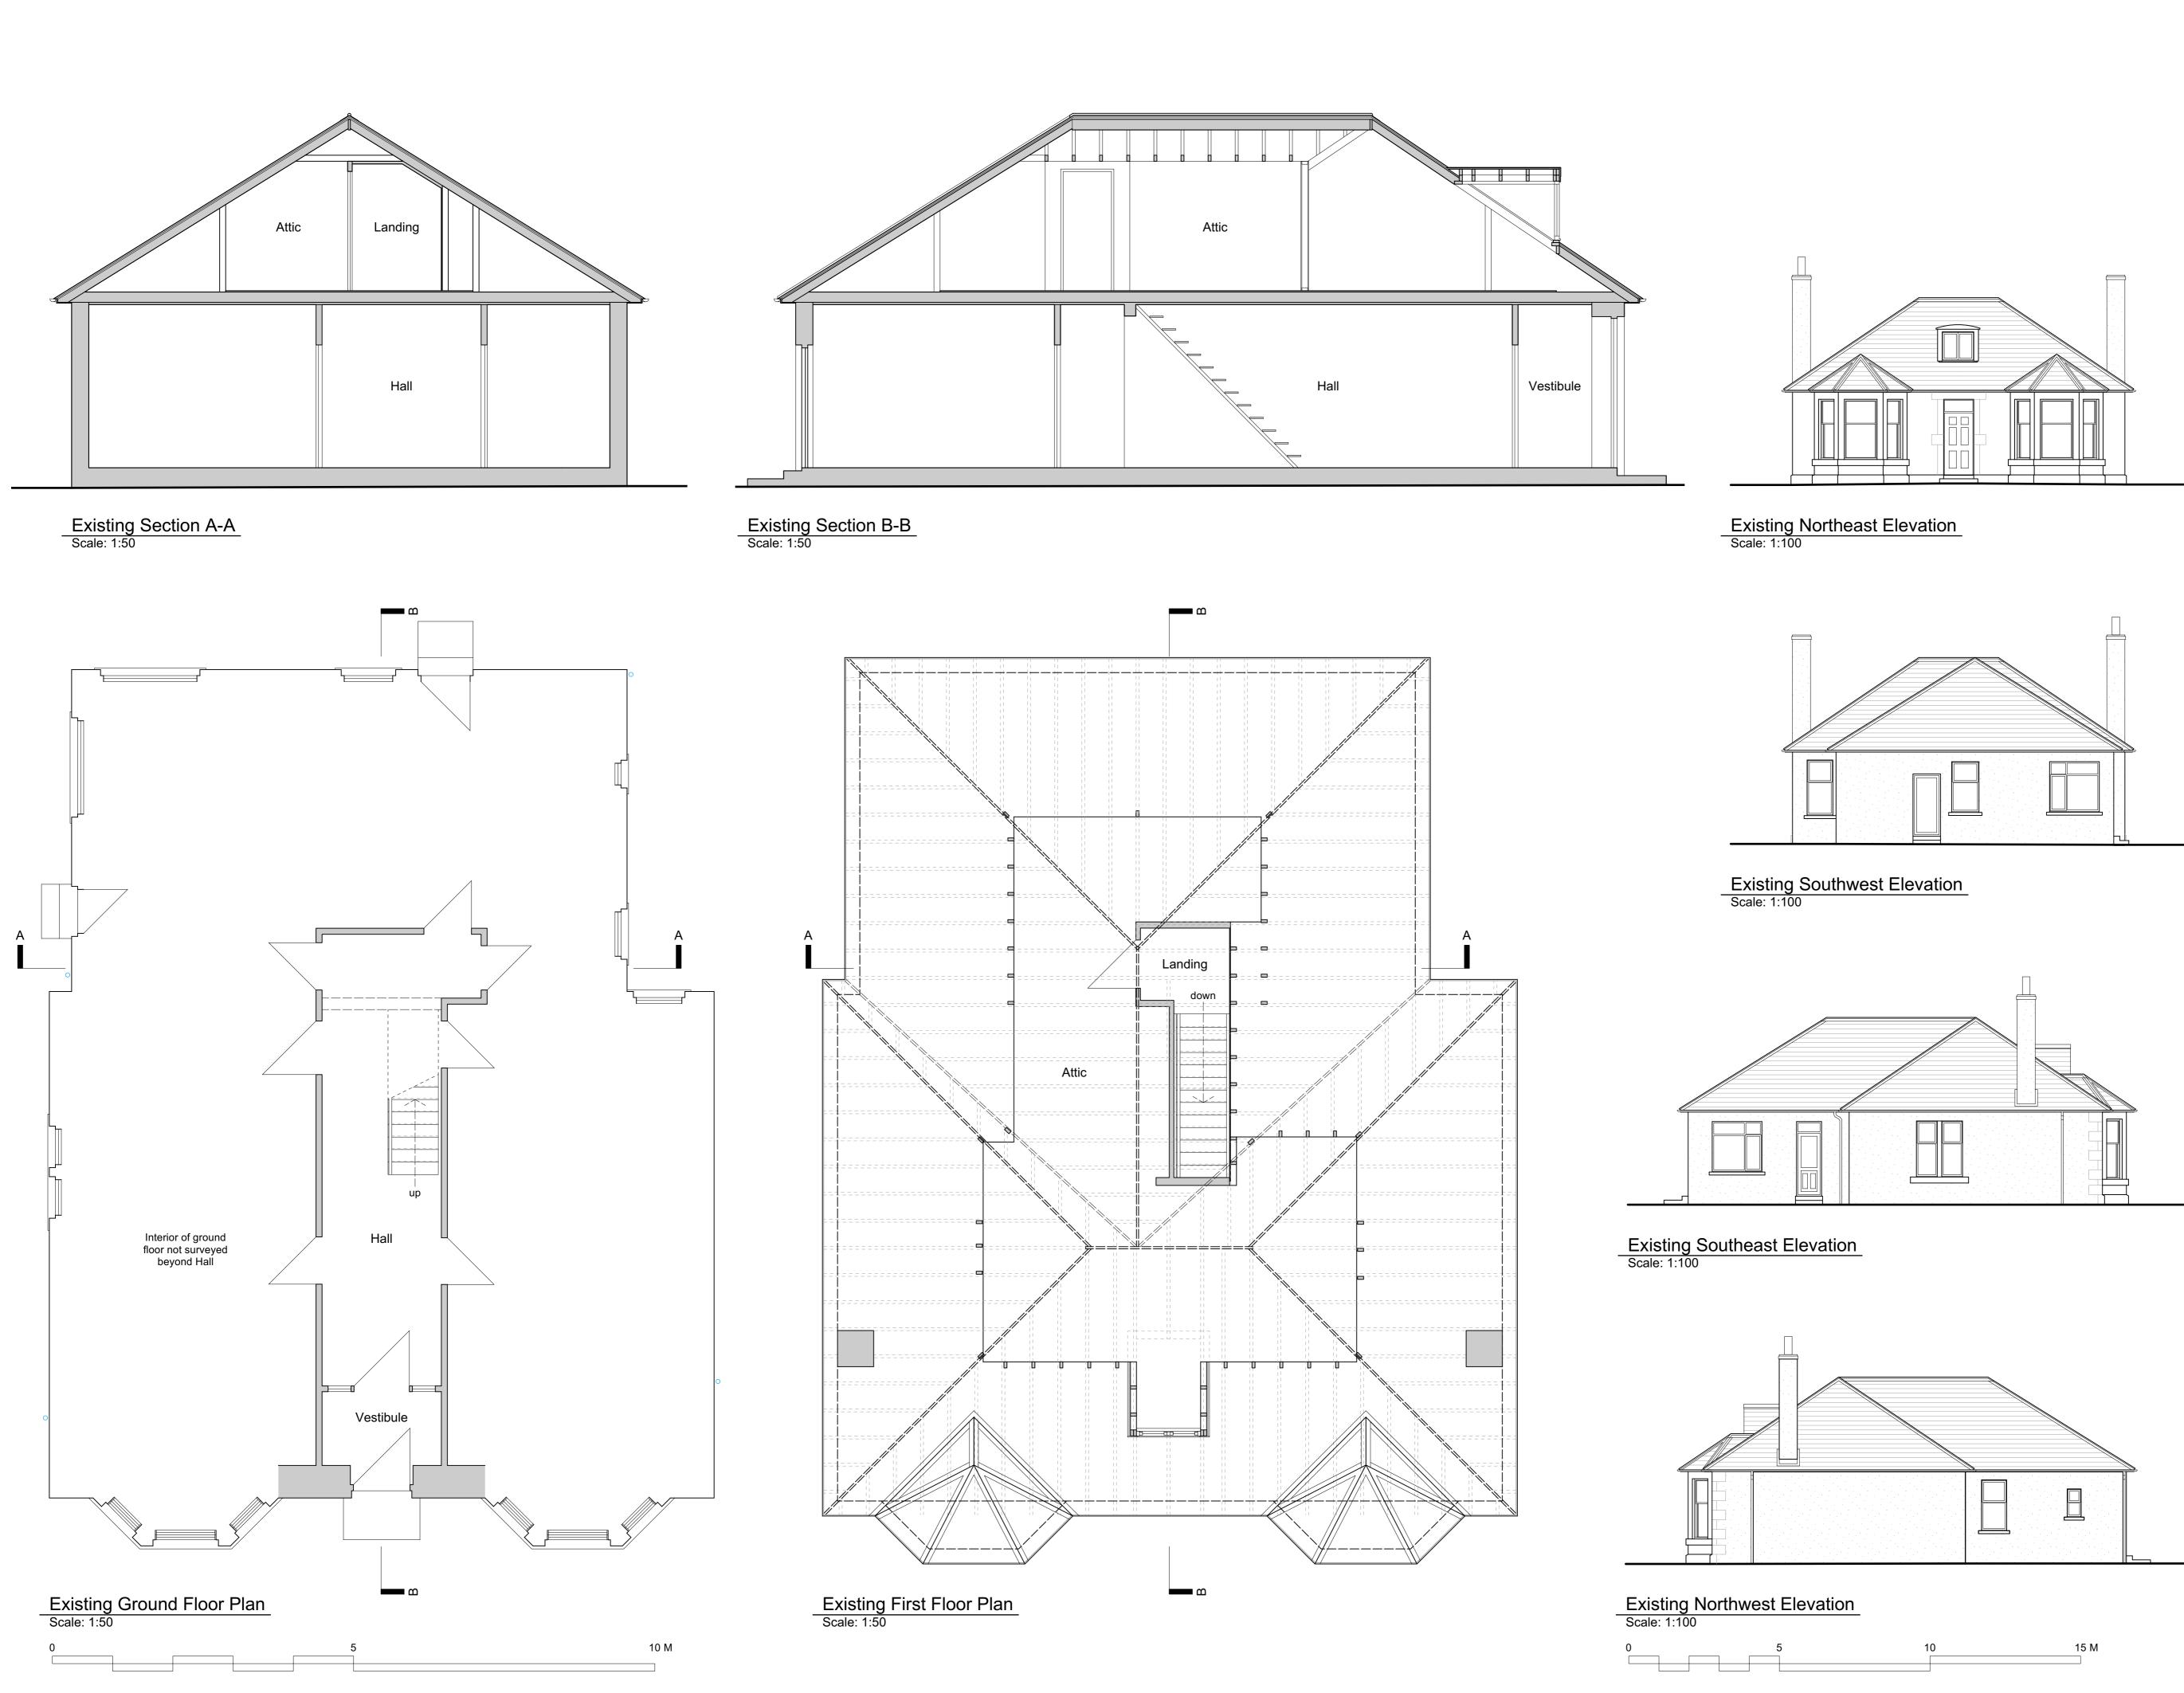

| Notes:                              |                        |
|-------------------------------------|------------------------|
| Existing Materials                  |                        |
| Walls - Sandston                    | e and white render.    |
| Roof - Natural slate.               |                        |
| Rainwater Goods                     | - Black cast iron.     |
| Windows and rear doors              | - White UPVC.          |
| Front Door                          | - Dark brown timber.   |
| Dormer Cheeks                       | - Natural slate.       |
| Dormer face,<br>fascias and soffits | - Black painted timber |
| Dormer roof                         | - Single ply membrane  |
|                                     |                        |
|                                     |                        |

## Date No. Revision Notes Project Title Proposed Alterations Project Address 14 Whinfield Road, Montrose, DD10 8SA Sheet Title Existing Plans, Sections and Elevations

| Scale Sheet Size Sheet No. Rev               |       |
|----------------------------------------------|-------|
| ScaleSheet SizeSheet No.RevNoted A1560-P-03- | ' No. |