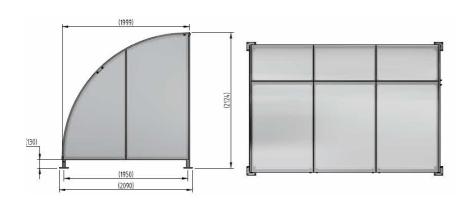

## **Product details**

- Height 2124mm front
- Width 2090mm overall
- Length 1m, 2m, 3m, 4m, 5m and extensions

- Square flange plate 140mm x 140mm x 10mm
- · Each flange plate requires 4 bolts
- 1mm galvanised steel panels