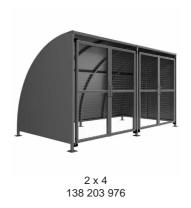

Width of 2m, with lengths from 1-5m, extension bays can be added to achieve the desired shelter length.

Bolt down as standard.

| Part Number | <u>Description</u>           | Weight (kg) |
|-------------|------------------------------|-------------|
| 138 203 970 | SG1 Shelter 1m               | 179kg       |
| 138 203 972 | SG1 Shelter 2m               | 250kg       |
| 138 203 974 | SG1 Shelter 3m               | 310kg       |
| 138 203 976 | SG1 Shelter 4m               | 401kg       |
| 138 203 978 | SG1 Shelter 5m               | 462kg       |
| 138 203 971 | SG1 Shelter 1m extension bay |             |
| 138 203 973 | SG1 Shelter 2m extension bay |             |
| 138 203 975 | SG1 Shelter 3m extension bay |             |
| 138 203 977 | SG1 Shelter 4m extension bay |             |
| 138 203 979 | SG1 Shelter 5m extension bay |             |
|             |                              |             |