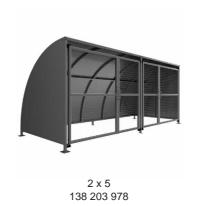

Width of 2m, with lengths from 1-5m, extension bays can be added to achieve the desired shelter length.

Bolt down as standard.

| Part Number | <u>Description</u>           | Weight (kg) |
|-------------|------------------------------|-------------|
| 138 203 970 | SG1 Shelter 1m               | 179kg       |
| 138 203 972 | SG1 Shelter 2m               | 250kg       |
| 138 203 974 | SG1 Shelter 3m               | 310kg       |
| 138 203 976 | SG1 Shelter 4m               | 401kg       |
| 138 203 978 | SG1 Shelter 5m               | 462kg       |
| 138 203 971 | SG1 Shelter 1m extension bay |             |
| 138 203 973 | SG1 Shelter 2m extension bay |             |
| 138 203 975 | SG1 Shelter 3m extension bay |             |
| 138 203 977 | SG1 Shelter 4m extension bay |             |
| 138 203 979 | SG1 Shelter 5m extension bay |             |
|             |                              |             |