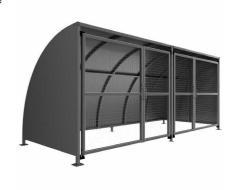

## SG1 Shelter – With Ends Galvanised Steel Frame Galvanised Sheet Clad with Mesh Doors

The SG1 variant of the Stratford shelter is a free-standing shelter with Mesh Doors lockable by padlock (not included) designed for on site assembly, constructed from galvanised mild steel. Complete with a galvanised sheet curved roof and end panels.

## SG1 Shelter – With Ends Galvanised Steel Frame Galvanised Sheet Clad with Mesh Doors

Width of 2m, with lengths from 1-5m, extension bays can be added to achieve the desired shelter length.

Bolt down as standard.

| Part Number | <u>Description</u>           | Weight (kg) |
|-------------|------------------------------|-------------|
| 138 203 970 | SG1 Shelter 1m               | 179kg       |
| 138 203 972 | SG1 Shelter 2m               | 250kg       |
| 138 203 974 | SG1 Shelter 3m               | 310kg       |
| 138 203 976 | SG1 Shelter 4m               | 401kg       |
| 138 203 978 | SG1 Shelter 5m               | 462kg       |
| 138 203 971 | SG1 Shelter 1m extension bay |             |
| 138 203 973 | SG1 Shelter 2m extension bay |             |
| 138 203 975 | SG1 Shelter 3m extension bay |             |
| 138 203 977 | SG1 Shelter 4m extension bay |             |
| 138 203 979 | SG1 Shelter 5m extension bay |             |
|             |                              |             |