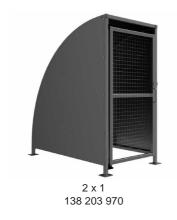

Width of 2m, with lengths from 1-5m, extension bays can be added to achieve the desired shelter length.

Bolt down as standard.

| Part Number | <u>Description</u>           | Weight (kg) |
|-------------|------------------------------|-------------|
| 138 203 970 | SG1 Shelter 1m               | 179kg       |
| 138 203 972 | SG1 Shelter 2m               | 250kg       |
| 138 203 974 | SG1 Shelter 3m               | 310kg       |
| 138 203 976 | SG1 Shelter 4m               | 401kg       |
| 138 203 978 | SG1 Shelter 5m               | 462kg       |
| 138 203 971 | SG1 Shelter 1m extension bay |             |
| 138 203 973 | SG1 Shelter 2m extension bay |             |
| 138 203 975 | SG1 Shelter 3m extension bay |             |
| 138 203 977 | SG1 Shelter 4m extension bay |             |
| 138 203 979 | SG1 Shelter 5m extension bay |             |
|             |                              |             |