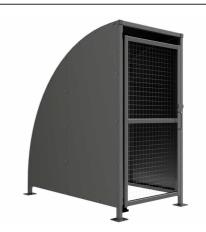

## SG1 Shelter – With Ends Galvanised Steel Frame Galvanised Sheet Clad with Mesh Doors

The SG1 variant of the Stratford shelter is a free-standing shelter with Mesh Doors lockable by padlock (not included) designed for on site assembly, constructed from galvanised mild steel. Complete with a galvanised sheet curved roof and end panels.

## SG1 Shelter – With Ends Galvanised Steel Frame Galvanised Sheet Clad with Mesh Doors