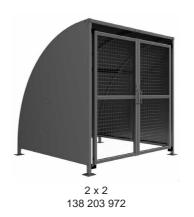

## SG1 Shelter – With Ends Galvanised Steel Frame Galvanised Sheet Clad with Mesh Doors

The SG1 variant of the Stratford shelter is a free-standing shelter with Mesh Doors lockable by padlock (not included) designed for on site assembly, constructed from galvanised mild steel. Complete with a galvanised sheet curved roof and end panels.

Width of 2m, with lengths from 1-5m, extension bays can be added to achieve the desired shelter length.

Bolt down as standard.

| Part Number | <u>Description</u>           | Weight (kg) |
|-------------|------------------------------|-------------|
| 138 203 970 | SG1 Shelter 1m               | 179kg       |
| 138 203 972 | SG1 Shelter 2m               | 250kg       |
| 138 203 974 | SG1 Shelter 3m               | 310kg       |
| 138 203 976 | SG1 Shelter 4m               | 401kg       |
| 138 203 978 | SG1 Shelter 5m               | 462kg       |
| 138 203 971 | SG1 Shelter 1m extension bay |             |
| 138 203 973 | SG1 Shelter 2m extension bay |             |
| 138 203 975 | SG1 Shelter 3m extension bay |             |
| 138 203 977 | SG1 Shelter 4m extension bay |             |
| 138 203 979 | SG1 Shelter 5m extension bay |             |
|             |                              |             |