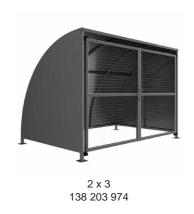

Width of 2m, with lengths from 1-5m, extension bays can be added to achieve the desired shelter length.

Bolt down as standard.

| Part Number | <u>Description</u>           | Weight (kg) |
|-------------|------------------------------|-------------|
| 138 203 970 | SG1 Shelter 1m               | 179kg       |
| 138 203 972 | SG1 Shelter 2m               | 250kg       |
| 138 203 974 | SG1 Shelter 3m               | 310kg       |
| 138 203 976 | SG1 Shelter 4m               | 401kg       |
| 138 203 978 | SG1 Shelter 5m               | 462kg       |
| 138 203 971 | SG1 Shelter 1m extension bay |             |
| 138 203 973 | SG1 Shelter 2m extension bay |             |
| 138 203 975 | SG1 Shelter 3m extension bay |             |
| 138 203 977 | SG1 Shelter 4m extension bay |             |
| 138 203 979 | SG1 Shelter 5m extension bay |             |
|             |                              |             |