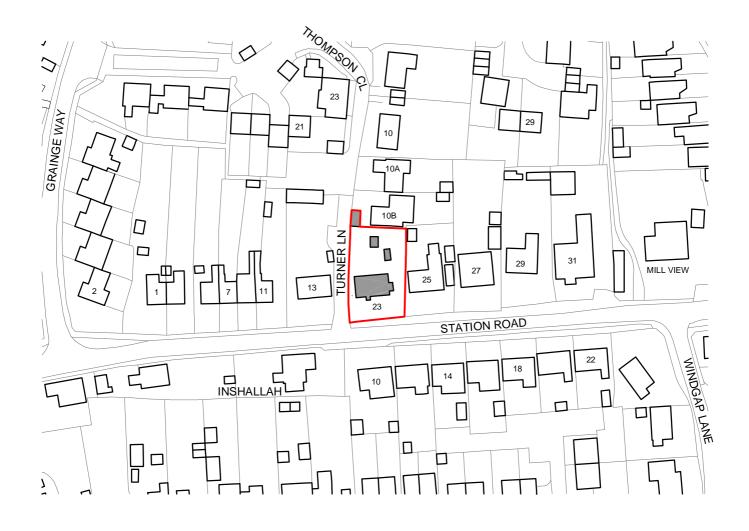

| В                                        | 25-04-2024 | PLANNING ISSUE J.A.I                   |         |  |                                                                                                                                                |                                                                                                  |                                                          |                                                                       |
|------------------------------------------|------------|----------------------------------------|---------|--|------------------------------------------------------------------------------------------------------------------------------------------------|--------------------------------------------------------------------------------------------------|----------------------------------------------------------|-----------------------------------------------------------------------|
| А                                        | 12-02-2024 | PRE-APPLICATION SUBMISSION ISSUE J.A.E |         |  |                                                                                                                                                |                                                                                                  |                                                          |                                                                       |
| Rev.                                     | Date       | Description Check                      |         |  | Checked                                                                                                                                        |                                                                                                  |                                                          |                                                                       |
|                                          |            |                                        |         |  |                                                                                                                                                |                                                                                                  |                                                          |                                                                       |
| Drawing<br>Title: EXISTING LOCATION PLAN |            |                                        |         |  |                                                                                                                                                | Client<br>MR. & MRS BETTS<br>23 STATION ROAD<br>HAUGHLEY                                         | JOHN DENNY ASSOCIATES                                    |                                                                       |
| Drawn:                                   | JAD        | Date: Scale: 1:1250 @ A4               |         |  | 4                                                                                                                                              | STOWMARKET<br>SUFFOLK<br>IP14 3PN                                                                |                                                          | A R C H I T E C T U R A L D E S I G N S                               |
| Drawing                                  |            | Revision<br>A B                        |         |  | Project<br>PROPOSED SINGLE STOREY SIDE AND REAR EXTENSION TO<br>SINGLE STOREY DETACHED DWELLING INCLUDING INTERNAL<br>AND EXTERNAL ALTERATIONS | аз ОО ГОККАВ<br>IPSWOH<br>SUFFOLK<br>IP3 000<br>TEL/FAX: 01473 25086<br>M068:0773 062669<br>DDDA |                                                          |                                                                       |
| JDA-024-0393-PL-001                      |            |                                        | Checked |  |                                                                                                                                                | Location                                                                                         | 23 STATION ROAD, HAUGHLEY, STOWMARKET, SUFFOLK, IP14 3PN | E: CONTACT® JOHNDENNYASSOCIATES COUIK<br>W: JOHNDENNYASSOCIATES COUIK |