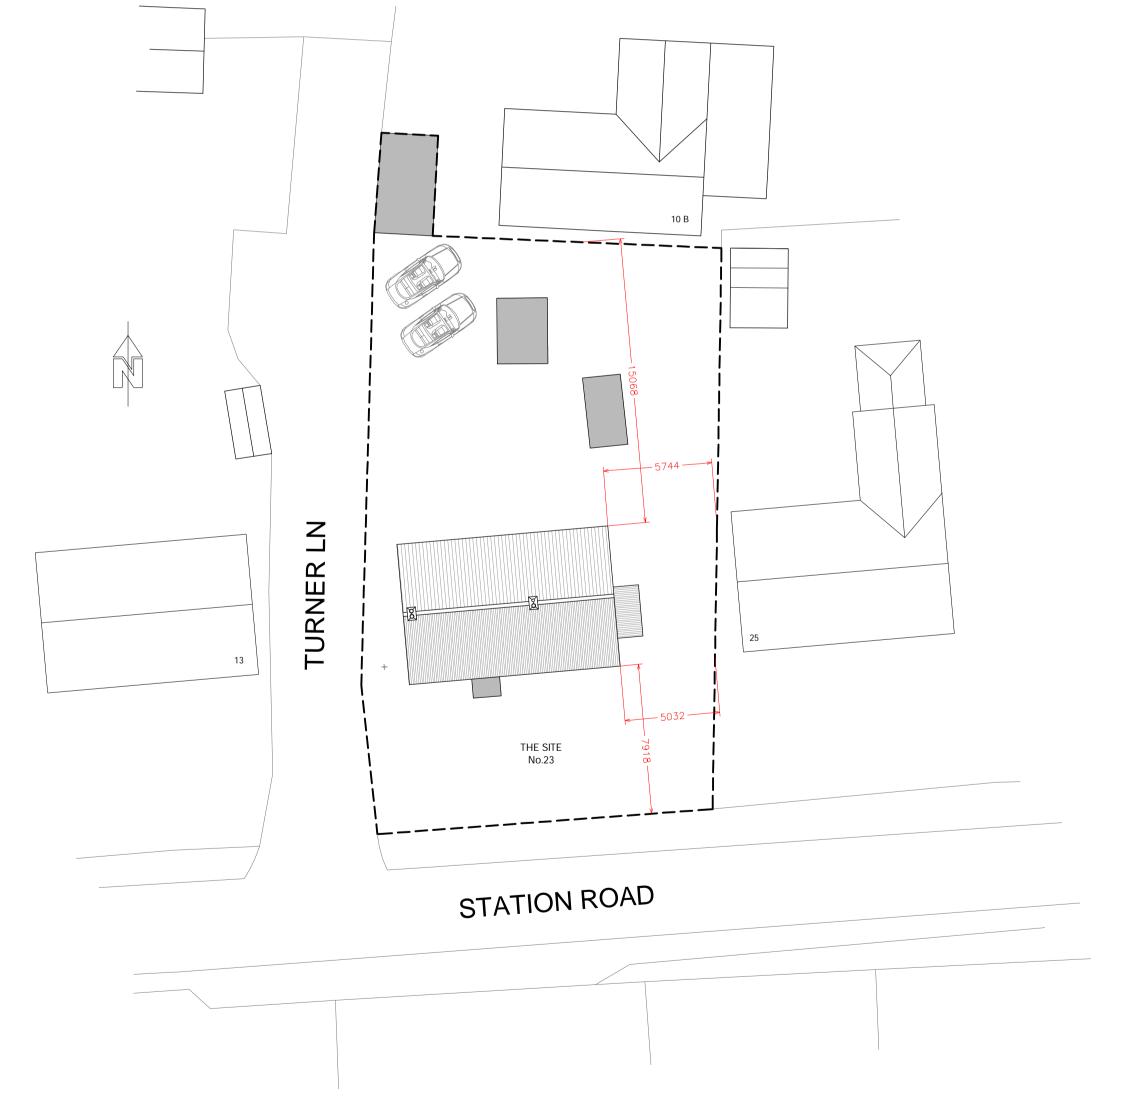

EXISTING SIDE ELEVATION - EAST

EXISTING REAR ELEVATION - NORTH

EXISTING SIDE ELEVATION - WEST

EXISTING FRONT ELEVATION - SOUTH

EXISTING ROOF PLAN

EXISTING SITE PLAN

JOHN DENNY ASSOCIATES
ARCHITECTURAL DESIGNS \_\_\_\_\_\_
architecture - design - planning - surveying - feasibility