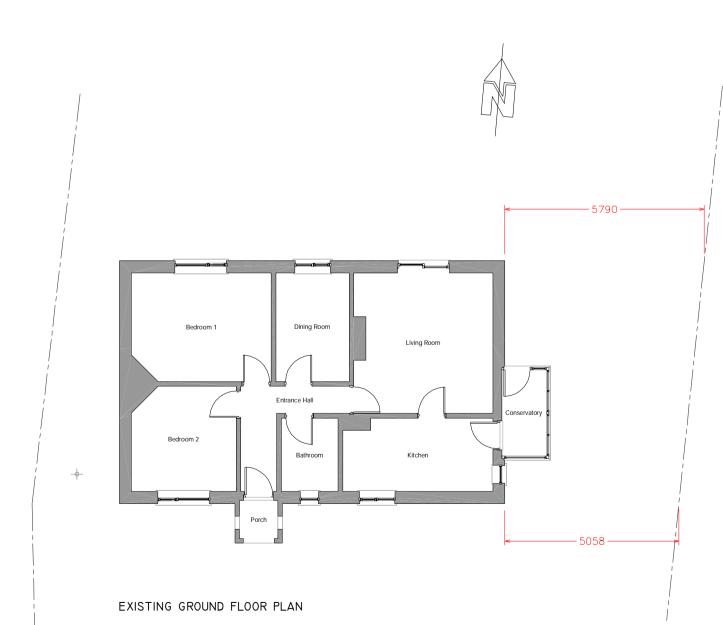

EXISTING SIDE ELEVATION - EAST

EXISTING REAR ELEVATION - NORTH

EXISTING SIDE ELEVATION - WEST

EXISTING FRONT ELEVATION - SOUTH

EXISTING ROOF PLAN

EXISTING SITE PLAN

JOHN DENNY ASSOCIATES
ARCHITECTURAL DESIGNS \_\_\_\_\_\_
architecture - design - planning - surveying - feasibility