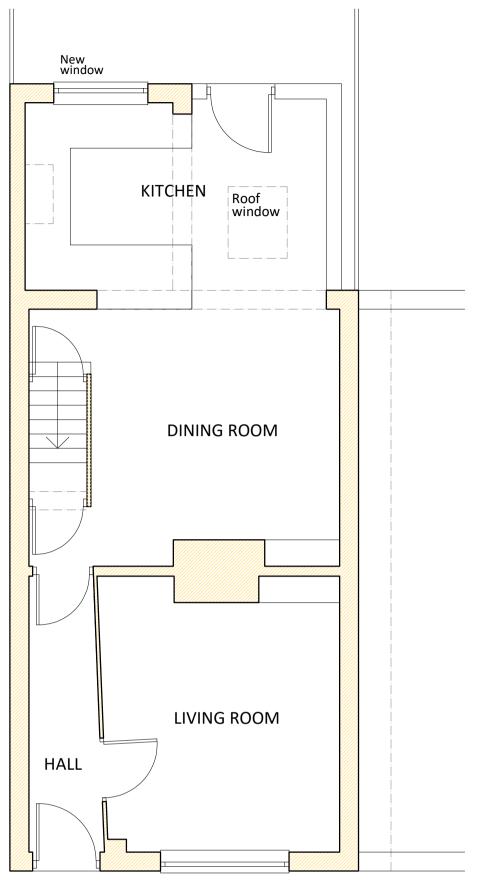

**GROUND FLOOR PLAN 1:50** 

FIRST FLOOR PLAN

| <u> </u>                                                                                                                       | ع حا                    |
|--------------------------------------------------------------------------------------------------------------------------------|-------------------------|
|                                                                                                                                |                         |
| Mandy Sexton Architect RIBA ARB The Old Rectory, Colchester Road, Chappel CO6 2AE Tel: 07729 236253 mandymsexton@hotmail.co.uk |                         |
| NOTES:<br>Rev B - built amendments 18/04/24                                                                                    |                         |
| PROJECT EXTENSION 39 CHURCH STREET SUDBURY                                                                                     | CLIENT<br>M SEXTON      |
| DRAWING NAME PROPOSED PLANS & ELEVATIONS                                                                                       | DRAWING NO.             |
| DATE FEB 2020<br>BY M SEXTON                                                                                                   | SCALE 1:50/100<br>REV C |