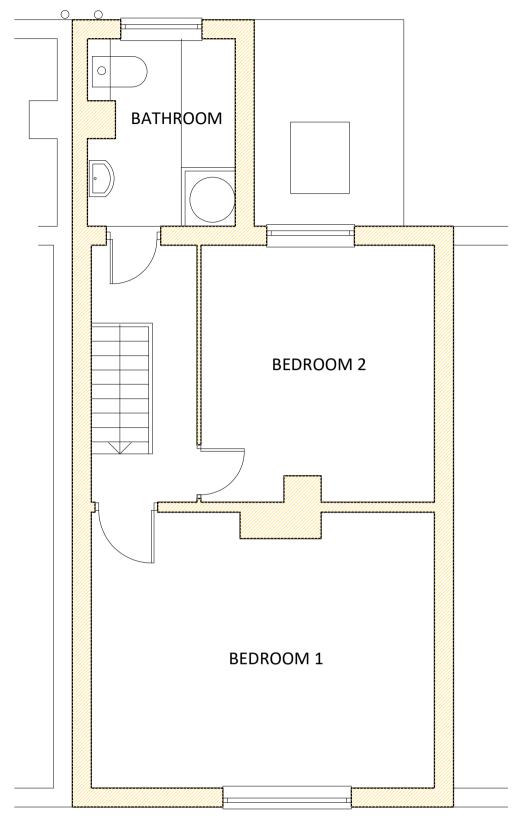

**GROUND FLOOR PLAN 1:50** 

FIRST FLOOR PLAN

| <u> </u>                                                                                                                       | ع حا                    |
|--------------------------------------------------------------------------------------------------------------------------------|-------------------------|
|                                                                                                                                |                         |
| Mandy Sexton Architect RIBA ARB The Old Rectory, Colchester Road, Chappel CO6 2AE Tel: 07729 236253 mandymsexton@hotmail.co.uk |                         |
| NOTES:<br>Rev B - built amendments 18/04/24                                                                                    |                         |
| PROJECT EXTENSION 39 CHURCH STREET SUDBURY                                                                                     | CLIENT<br>M SEXTON      |
| DRAWING NAME PROPOSED PLANS & ELEVATIONS                                                                                       | DRAWING NO.             |
| DATE FEB 2020<br>BY M SEXTON                                                                                                   | SCALE 1:50/100<br>REV C |