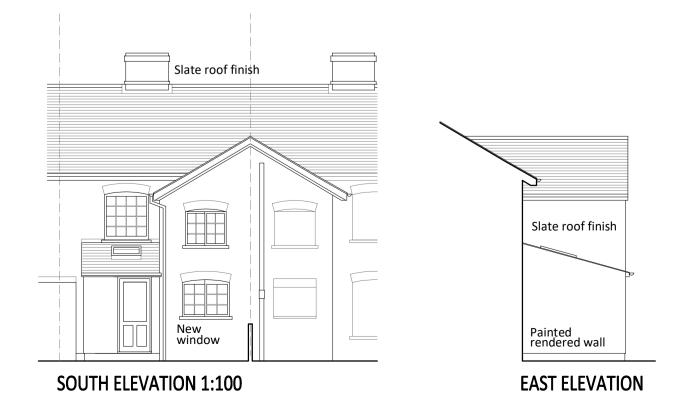

**GROUND FLOOR PLAN 1:50** 

FIRST FLOOR PLAN

| <u> </u>                                                                                                                       | ع حا                    |
|--------------------------------------------------------------------------------------------------------------------------------|-------------------------|
|                                                                                                                                |                         |
| Mandy Sexton Architect RIBA ARB The Old Rectory, Colchester Road, Chappel CO6 2AE Tel: 07729 236253 mandymsexton@hotmail.co.uk |                         |
| NOTES:<br>Rev B - built amendments 18/04/24                                                                                    |                         |
| PROJECT EXTENSION 39 CHURCH STREET SUDBURY                                                                                     | CLIENT<br>M SEXTON      |
| DRAWING NAME PROPOSED PLANS & ELEVATIONS                                                                                       | DRAWING NO.             |
| DATE FEB 2020<br>BY M SEXTON                                                                                                   | SCALE 1:50/100<br>REV C |